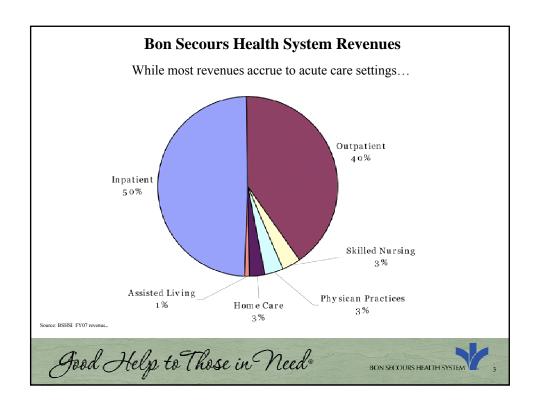

Source: N Engl I Med 2009-360:1418-25

| Bon Secours                                                                                                                                                                                                         | Health Sys                                        | stem                         |
|---------------------------------------------------------------------------------------------------------------------------------------------------------------------------------------------------------------------|---------------------------------------------------|------------------------------|
| Established Acute Care Hospitals Number of Licensed Beds Long-term Care Facilities Long-term Care Beds Assisted Living Facilities Assisted Living Beds Home Care/Hospice Agencies Employees (full-time equivalents) | 1983<br>18<br>4,397<br>5<br>993<br>5<br>460<br>15 | ON THE COLUMN HALL BLEVETPAL |
| Good Help to Those in                                                                                                                                                                                               | Need•                                             | BON SECOURS HEALTH SYSTEM    |