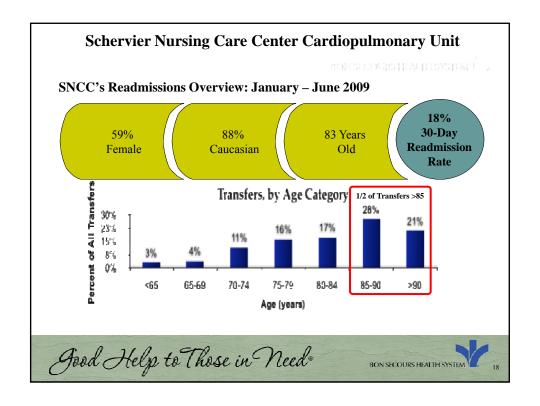

### **Profile of Common Readmission**

Cardiovascular disease (CHF) and Neurological Disorders Bone disorders, fractures, falls

Other cardiovascular disease (HTN, Ischemia, A-fib)

**68%** of patients transferred within 30 days had 3 or more comorbidities

Patients must be screened not only for major disease categories, but for all co-morbidities

Certain co-morbidities were related to higher risk of hospital transfer

Good Help to Those in Need®