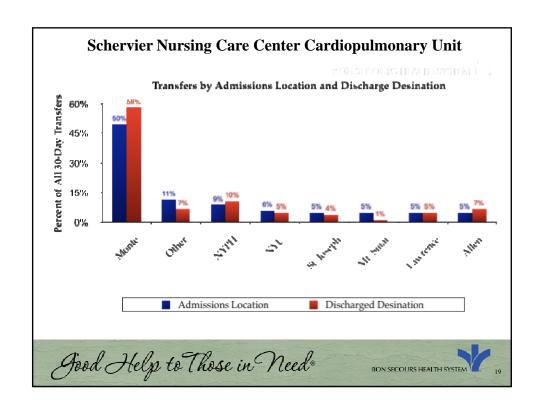

### **Profile of Common Readmission**

Cardiovascular disease (CHF) and Neurological Disorders Bone disorders, fractures, falls

Other cardiovascular disease (HTN, Ischemia, A-fib)

**68%** of patients transferred within 30 days had 3 or more comorbidities