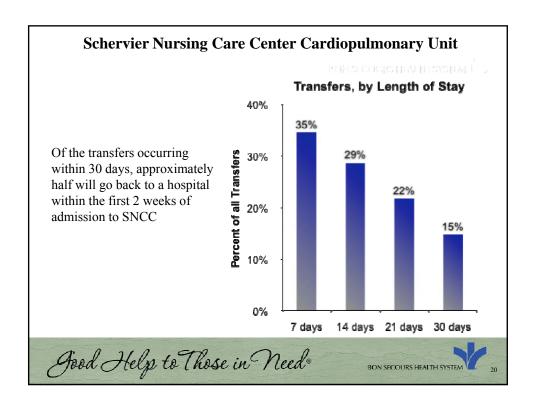

### **Profile of Common Readmission**

Cardiovascular disease (CHF) and Neurological Disorders Bone disorders, fractures, falls

Other cardiovascular disease (HTN, Ischemia, A-fib)

**68%** of patients transferred within 30 days had 3 or more comorbidities