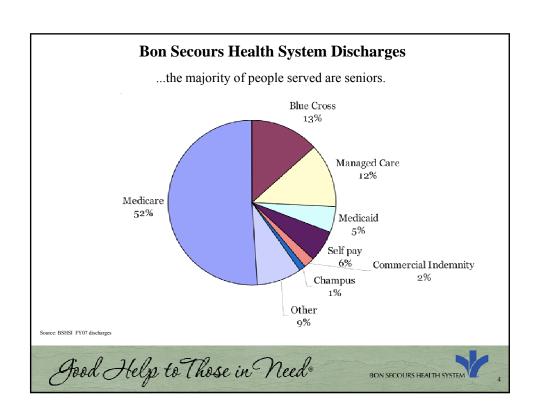

Source: N Engl I Med 2009-360:1418-25

| Bon Secours                                                                                                                                                                                                         | Health Sys                                        | stem                         |
|---------------------------------------------------------------------------------------------------------------------------------------------------------------------------------------------------------------------|---------------------------------------------------|------------------------------|
| Established Acute Care Hospitals Number of Licensed Beds Long-term Care Facilities Long-term Care Beds Assisted Living Facilities Assisted Living Beds Home Care/Hospice Agencies Employees (full-time equivalents) | 1983<br>18<br>4,397<br>5<br>993<br>5<br>460<br>15 | ON THE COLUMN HALL BLEVETPAL |
| Good Help to Those in                                                                                                                                                                                               | Need•                                             | BON SECOURS HEALTH SYSTEM    |