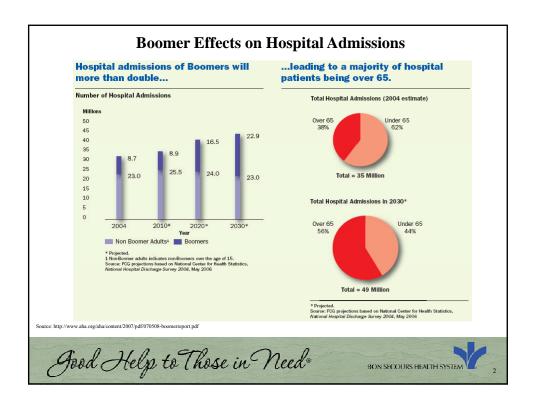

**Catholic Health Strategy Summit: Integrating Services for Seniors** 

# The Reality of Integration

Joseph Scarpa, M.D.

Medical Director VP, Medical Services Bon Secours New York Health System

December 13, 2010





## Agenda

**Demographics** 

**Bon Secours Health System** 

**Schervier Nursing Care Center Cardiopulmonary Unit** 

**Lessons Learned** 







### **Readmissions and Patient-Centered Solutions**

"Rehospitalization may be the most powerful single example of the cost of fragmented, *provider-centered* care.

[A] successful campaign to reduce rehospitalization will...make care more *patient-centered*."

Source: N Engl I Med 2009-360:1418-25



| Bon Secours                                                                                                                                                                                                         | Health Sys                                        | stem                         |
|---------------------------------------------------------------------------------------------------------------------------------------------------------------------------------------------------