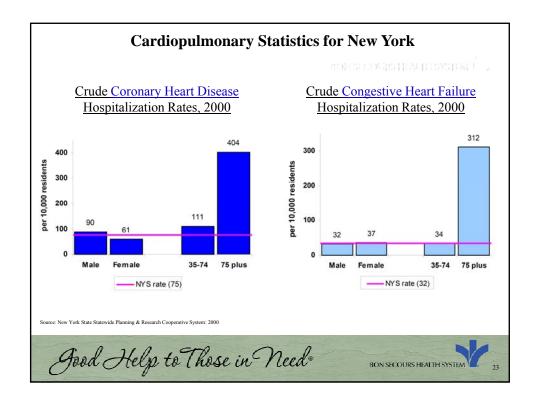

### **Profile of Common Readmission**

Cardiovascular disease (CHF) and Neurological Disorders Bone disorders, fractures, falls

Other cardiovascular disease (HTN, Ischemia, A-fib)

**68%** of patients transferred within 30 days had 3 or more comorbidities

Patients must be screened not only for major disease categories, but for all co-morbidities

Certain co-morbidities were related to higher risk of hospital transfer

Good Help to Those in Need®