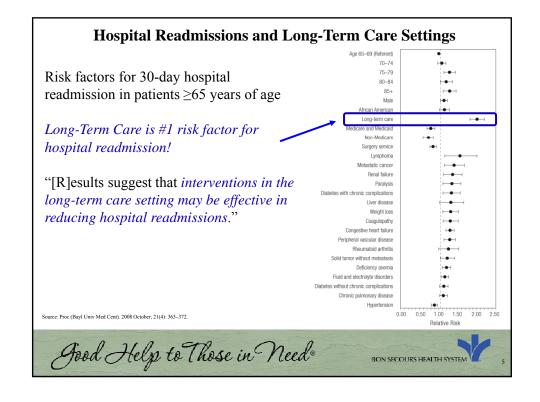

### Research

Skilled Nursing Facilities must make a choice to proactively position themselves in relation to proposed legislation on readmissions and payment structure

- •Of Medicare readmissions 64% receive *no* interim post-acute care\*
- •Self-assessment is the first step in determining a facility's position

Source: MedPac June 2007 Report to Congress: Promoting Greater Efficiency in Medicar