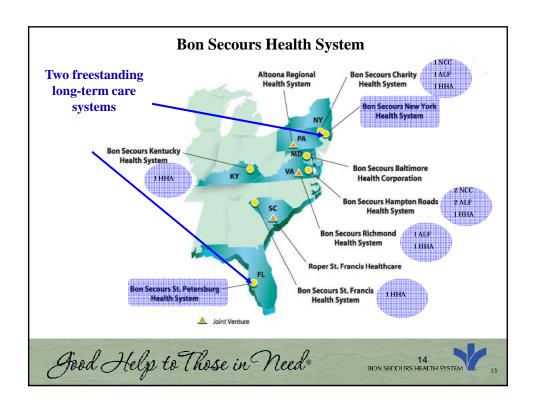

| BON SECOURS HEALTH SYSTEM    |

### Nation's Largest Not-For-Profit Health Systems **That Provide Senior Living** Senior Living Unites Senior Living Division ILU ALU Catholic Health East 3,643 554 654 2,435 37 Catholic Health Initiatives 3,527 1,336 313 1,878 22 Trinity Health Trinity Continuing Care Services MI 3,439 1,329 364 1,746 27 Catholic Healthcare Partners OH 3,061 618 247 2,196 17 Ascension Health MO 18 2,888 311 198 2,379 Covenant Health Systems 2,657 500 1,958 15 Deaconess Associations Deaconess Long Term Care 2,633 489 Berkshire Health Systems Berkshire Healthcare 2,317 150 2,119 16 9 10 Provena Health Provena Senior Services IL 233 147 1,250 15 1,630 10 9 Bon Secours Health System MD 1,541 88 460 16 993 Good Help to Those in Need. BON SECOURS HEALTH SYSTEM





## **Bon Secours Health System**

### **Mission Statement**

The Mission of Bon Secours Health System is to bring compassion to health care and to be *good help* to those in need, especially those who are poor and dying.





Good Help to Those in Need.



# Respect Compassion Justice Quality Integrity Growth Stewardship Innovation Bon Secours Health System Page 2000 Stevard Health System Respect Compassion Justice Quality Integrity Growth Stewardship Innovation









**Vision** 

Increase Medicare

Develop a Program

Mission-Focused

Limited Resources

Good Help to Those in Need.



### **Schervier Nursing Care Center Cardiopulmonary Unit**

### Research

Skilled Nursing Facilities must make a choice to proactively position themselves in relation to proposed legislation on readmissio