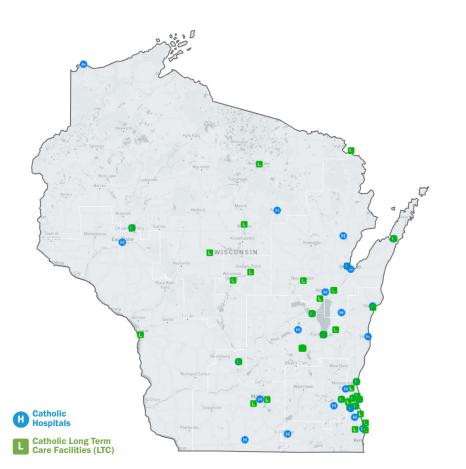

#### **CATHOLIC HEALTH FACILITIES**

**32** 

Acute Care Hospitals

24

Skilled Nursing Facilities

26

Clinics

**60** 

Additional Catholic Sponsored Services

28.13%

Rural Hospitals

14,332

Catholic Facility Births

106,505

Inpatient Admissions

598,801

### **WISCONSIN FACILITIES**

| Antigo                                                                                                                                                                                                                                                                                                                                                                                                                                                                                                                                                                                                                                                                                                                                                                                                                                                                                                                                                                                                                                                                                                                                                                                                                                                                                                                                                                                                                                                                                                                                                                                                                                                                                                                                                                                                                                                                                                                                                                                                                                                                                                                         |                                                     |                 | Operates indigent care clinic | Critical<br>Access<br>hospital | Teaching<br>hospital | Rural<br>hospital | 340B<br>hospital |
|--------------------------------------------------------------------------------------------------------------------------------------------------------------------------------------------------------------------------------------------------------------------------------------------------------------------------------------------------------------------------------------------------------------------------------------------------------------------------------------------------------------------------------------------------------------------------------------------------------------------------------------------------------------------------------------------------------------------------------------------------------------------------------------------------------------------------------------------------------------------------------------------------------------------------------------------------------------------------------------------------------------------------------------------------------------------------------------------------------------------------------------------------------------------------------------------------------------------------------------------------------------------------------------------------------------------------------------------------------------------------------------------------------------------------------------------------------------------------------------------------------------------------------------------------------------------------------------------------------------------------------------------------------------------------------------------------------------------------------------------------------------------------------------------------------------------------------------------------------------------------------------------------------------------------------------------------------------------------------------------------------------------------------------------------------------------------------------------------------------------------------|-----------------------------------------------------|-----------------|-------------------------------|--------------------------------|----------------------|-------------------|------------------|
| Ascension St. Elizabeth Hospital Inc.  Appleton  Appleto | HOSPITALS                                           |                 |                               |                                |                      |                   |                  |
| SSM Health St. Clare Hospital Baraboo Chippewa Falls Cocces HSHS St. Joseph's Hospital Chippewa Falls Cocces HSHS St. Joseph's Hospital Eau Claire 3488 HSHS Sacred Heart Hospital Eau Claire 3488 HSHS St. Karys Hospital Fond du Lac Fond Du Lac 3488 HSHS St. Mary's Hospital Medical Center Green Bay 3488 HSHS St. Wincent Hospital Green Bay 3488 HSHS St. Vincent Hospital Medical Center Green Bay 3488 HSHS St. Vincent Hospital Medical Center Green Bay 3488 HSHS St. Vincent Hospital Medical Center Green Bay 3488 HSHS St. Vincent Hospital Medical Center Malitowoc Set 3488 Ascension Sacred Heart Rehabilitation Hospital Medical Medical Center Medical Center Medical Medical Center Medical Center Medical Center Medical Medical Center Medical Center Medical Center Medical Center Medical Medical Center  | Aspirus Langlade Hospital                           | Antigo          |                               |                                |                      | RURAL             | 340B             |
| HSHS St. Joseph's Hospital Eau Claire 5408 HSHS Sacred Heart Hospital Eau Claire 5408 SSM Health St. Agnes Hospital Fond du Lac Fond Du Lac 5409 SSM Health St. Agnes Hospital Fond du Lac Fond Du Lac 5409 HSHS St. Many's Hospital Medical Center Green Bay 5408 HSHS St. Vincent Hospital Green Bay 5408 SSM Health St. Many's Hospital Medical Center Madison 5408 SSM Health St. Many's Hospital Madison 5408 SSM Health St. Many's Hospital Medical Center Madison 6408 Ascension Sacred Heart Rehabilitation Hospital Medicon 6408 Ascension Sacred Heart Rehabilitation Hospital Medicon 8408 Ascension St. Francis Medicon St. Many's Women's Hospital Milwaukee 5408 Ascension St. Wisconsin Hospital - St. Joseph Campus Milwaukee 5408 Ascension Columbia St. Mary's Women's Hospital Medicon 6408 Ascension Mercy Hospital Monroe 7408 Ascension Columbia St. Mary's Hospital Ozaukee Medicon 7408 Ascension Columbia St. Mary's Hospital Ozaukee Medicon 7408 Ascension St. Wisconsin Hospital - Elmbrook Campus Brookfield 7408 Ascension St. Wisconsin Hospital - Elmbrook Campus Brookfield 7408 Ascension Columbia St. Mary's Hospital Milwaukee 7408 Ascension Columbia St. Mary's Hospital Milwaukee 7408 Ascension Columbia St. Mary's Hospital Milwaukee 7408 Ascension St. Wisconsin Hospital - Franklin Campus 7408 Ascension St. Wisconsin Hospital - Franklin Campus 7408 Ascension St. Wisconsin Hospital - Franklin Campus 7408 Ascension St. Wisconsin Hospital - Janesville 7408 Ascension St. Mary's Hospital - Janesville 7408 Ascension Milwaukee 7408 Ascension Milwauke | Ascension St. Elizabeth Hospital, Inc.              | Appleton        |                               |                                |                      |                   | 340B             |
| HSHS Sacred Heart Hospital Eau Claire 3400 Mon HSHS Sacred Heart Hospital Eau Claire 3400 Mon HSHS St. Mary's Hospital Hospital Fond du Lac Fond Du Lac 3400 Mon HSHS St. Mary's Hospital Medical Center Green Bay 3400 Mon HSHS St. Mary's Hospital Medical Center Green Bay 3400 Mon HSHS St. Mary's Hospital Medical Center Month of the Control of the Cont | SSM Health St. Clare Hospital                       | Baraboo         |                               |                                |                      | RURAL             |                  |
| SSM Health St. Agnes Hospital - Fond du Lac  Foren Bay  Freeh Bay  Freeh Bay  Freeh Bay  SSM Health St. Wincent Hospital  Freedtert Holy Family Memorial  Ascension Sacred Heart Rehabilitation Hospital  Ascension Sacred Heart Rehabilitation Hospital  Ascension St. Francis  Milwaukee  Milwaukee  Monre  Freeh  Ascension Columbia St. Mary's Hospital Ozaukee  Mequon  Ascension Columbia St. Mary's Hospital Ozaukee  Mequon  Freeh Monre  Freeh  Ascension Freeh Monre  Freeh  Ascension Columbia St. Mary's Hospital Ozaukee  Mequon  Freeh  Ascension Freeh Monre  Freeh  Ascension Se Wisconsin Hospital  Sheboygan  SSM Health Waupun Memorial Hospital  Ascension SE Wisconsin Hospital - Elmbrook Campus  Ascension SE Wisconsin Hospital - Superior  Ascension Columbia St. Mary's Hospital Number  Freeh Milwaukee  Freeh Milwauke | HSHS St. Joseph's Hospital                          | Chippewa Falls  |                               |                                |                      |                   | 340B             |
| HSHS St. Mary's Hospital Medical Center  Green Bay  Green Bay  Madison  Froedtert Holy Family Memorial  Ascension Sacred Heart Rehabilitation Hospital  Mequon  Ascension SE Wisconsin Hospital - St. Joseph Campus  Ascension SE Wisconsin Hospital  Ascension Columbia St. Mary's Women's Hospital  Ascension Columbia St. Mary's Hospital Ozaukee  Mequon  Mequon  Milwaukee  Mequon  Monroe Clinic  Monroe Clinic  Monroe Clinic  Monroe Clinic  Monroe Meguon  Ascension SE Wisconsin Hospital Ozaukee  Mequon  Ascension Columbia St. Mary's Hospital Ozaukee  Mequon  Ascension SE Wisconsin Hospital Ozaukee  Mequon  Ascension SE Wisconsin Hospital  Sheboygan  SSM Health Waupun Memorial Hospital  Ascension SE Wisconsin Hospital - Elmbrook Campus  Ascension SE Wisconsin Hospital - Elmbrook Campus  Ascension SE Wisconsin Hospital - Superior  Superior  Superior  Superior  Superior  Superior  Superior  Superior  Ascension SE Wisconsin Hospital - Franklin Campus  Franklin  Door County Memorial Hospital  Ripon  SSM Health Ripon Community Hospital  Ascension SE Wisconsin Hospital - Janesville  HSHS St. Clare Memorial Hospital  Ascension Wisconsin Hospital - Janesville  HSHS St. Clare Memorial Hospital  Greenfield  Ascension Wisconsin Hospital - Waukesha                                                                                                                                                                                                                                                                                                                                                                                  | HSHS Sacred Heart Hospital                          | Eau Claire      |                               |                                |                      |                   | 340B             |
| HSHS St. Vincent Hospital Green Bay  SSM Health St. Mary's Hospital Madison  Froedtert Holy Family Memorial Manitowoc Comet Rehabilitation Hospital Memorial Mequon  Ascension Sacred Heart Rehabilitation Hospital Mequon  Ascension St. Francis Milwaukee Comet Service Serv | SSM Health St. Agnes Hospital - Fond du Lac         | Fond Du Lac     |                               |                                |                      |                   | 340B             |
| SSM Health St. Mary's Hospital Froedtert Holy Family Memorial Ascension Sacred Heart Rehabilitation Hospital Ascension Sacred Heart Rehabilitation Hospital Ascension St. Francis Milwaukee Ascension St. Wilsconsin Hospital - St. Joseph Campus Ascension St. Wilsconsin Hospital - St. Joseph Campus Milwaukee Ascension Columbia St. Mary's Women's Hospital Monroe Clinic Monroe Ascension Mercy Hospital Ascension Mercy Hospital Ascension Columbia St. Mary's Hospital Ozaukee Mequon Ascension - All Saints Mount Pleasant Ascension - All Saints Mount Pleasant Ascension St. Wisconsin Hospital Ascension St. Wisconsin Hospital - Elmbrook Campus Brookfield Ascension Columbia St. Mary's Hospital Milwaukee Milwaukee Milwaukee Milwaukee Milwaukee Ascension Columbia St. Mary's Hospital - Superior Superior Superior Superior Superior Superior Accession Calumet Hospital Ascension St. Wisconsin Hospital - Franklin Campus SSM Health Ripon Community Hospital Ascension St. Wisconsin Hospital - Franklin Campus SSM Health Ripon Community Hospital Ascension St. Wary's Hospital - Janesville HSHS St. Clare Memorial Hospital - Greenfield Ascension Wisconsin Hospital - Waukesha                                                                                                                                                                                                                     | HSHS St. Mary's Hospital Medical Center             | Green Bay       |                               |                                |                      |                   |                  |
| Froedtert Holy Family Memorial Manitowoc Screen Repair Rehabilitation Hospital Mequon  Ascension Sacred Heart Rehabilitation Hospital Mequon  Ascension St. Francis Milwaukee Monroe Clinic Monroe Mequon  Ascension Mercy Hospital Monroe Mequon  Ascension Columbia St. Mary's Women's Hospital Monroe Mequon  Ascension Columbia St. Mary's Hospital Ozaukee Mequon  Ascension - All Saints Mount Pleasant Mount Pleasant Mount Pleasant Mount Pleasant Mount Pleasant Mount Pleasant Meguon  Ascension St. Nicholas Hospital Milwaukee Mil | HSHS St. Vincent Hospital                           | Green Bay       |                               |                                |                      |                   | 340B             |
| Ascension Sacred Heart Rehabilitation Hospital Mequon  Ascension Sacred Heart Rehabilitation Hospital Medium  Ascension SE Wisconsin Hospital - St. Joseph Campus Milwaukee  Ascension Columbia St. Mary's Women's Hospital Milwaukee  Monroe Clinic Monroe  Ascension Mercy Hospital Oshkosh  Ascension Columbia St. Mary's Hospital Ozaukee Mequon  Ascension Columbia St. Mary's Hospital Ozaukee Mequon  Ascension - All Saints Mount Pleasant Noncer Sheboygan  SSM Health Waupun Memorial Hospital Waupun Memorial Hospital Waupun Memorial Hospital Sheboygan  SSM Health Waupun Memorial Hospital Waupun Memorial Hospital Sheboygan  Ascension Columbia St. Mary's Hospital Flimbrook Campus Brockfield  Ascension Columbia St. Mary's Hospital Milwaukee Milwaukee Milwaukee Milwaukee Superior Monroe Milwaukee Superior Monroe Milwaukee Superior Monroe Milwaukee Milwaukee Superior Monroe Milwaukee Mil | SSM Health St. Mary's Hospital                      | Madison         |                               |                                |                      |                   |                  |
| Ascension St. Francis  Ascension SE Wisconsin Hospital - St. Joseph Campus  Ascension SE Wisconsin Hospital - St. Joseph Campus  Ascension Columbia St. Mary's Women's Hospital  Monroe Monroe  RUPAL  Ascension Mercy Hospital  Ascension Mercy Hospital  Ascension Columbia St. Mary's Hospital Ozaukee  Mequon  Ascension - All Saints  Mount Pleasant  Mou | Froedtert Holy Family Memorial                      | Manitowoc       |                               |                                |                      | RURAL             |                  |
| Ascension SE Wisconsin Hospital - St. Joseph Campus Milwaukee Milwaukee Monroe Clinic Monroe RURAL Ascension Mercy Hospital Ozaukee Mequon  Ascension Columbia St. Mary's Hospital Ozaukee Mequon  Ascension - All Saints Mount Pleasant P | Ascension Sacred Heart Rehabilitation Hospital      | Mequon          |                               |                                |                      |                   |                  |
| Ascension Columbia St. Mary's Women's Hospital Milwaukee  Monroe Clinic Monroe Clinic Monroe RARAL  Ascension Mercy Hospital Oshkosh  Ascension Columbia St. Mary's Hospital Ozaukee Mequon  Ascension - All Saints Mount Pleasant NOME ACCESS RARAL 3408  HSHS St. Nicholas Hospital Sheboygan  SSM Health Waupun Memorial Hospital Waupun CONTON ACCESS RARAL 3408  Ascension SE Wisconsin Hospital - Elmbrook Campus Brookfield  Ascension Columbia St. Mary's Hospital Milwaukee Milwaukee Milwaukee 3408  Essentia Health St. Mary's Hospital - Superior Superior ACCESS RUBERS RUBE | Ascension St. Francis                               | Milwaukee       |                               |                                |                      |                   | 340B             |
| Monroe Clinic  Ascension Mercy Hospital  Ascension Mercy Hospital  Ascension Columbia St. Mary's Hospital Ozaukee  Mequon  Ascension - All Saints  Mount Pleasant  Mount Pleas | Ascension SE Wisconsin Hospital - St. Joseph Campus | Milwaukee       |                               |                                |                      |                   | 340B             |
| Ascension Mercy Hospital Ascension Columbia St. Mary's Hospital Ozaukee  Mequon  Ascension - All Saints  Mount Pleasant  Sheboygan  SSM Health Waupun Memorial Hospital Ascension SE Wisconsin Hospital - Elmbrook Campus  Ascension Columbia St. Mary's Hospital Milwaukee  Milwau | Ascension Columbia St. Mary's Women's Hospital      | Milwaukee       |                               |                                |                      |                   |                  |
| Ascension Columbia St. Mary's Hospital Ozaukee  Ascension - All Saints  Mount Pleasant  Sheboygan  SSM Health Waupun Memorial Hospital  Ascension SE Wisconsin Hospital - Elmbrook Campus  Ascension Columbia St. Mary's Hospital Milwaukee  Essentia Health St. Mary's Hospital - Superior  Superior  Superior  CRITICAL Access  RURAL 340B  Ascension Calumet Hospital  Chilton  CRITICAL CCESS  RURAL 340B  Ascension Calumet Hospital  Chilton  CRITICAL CCESS  RURAL 340B  Ascension SE Wisconsin Hospital - Franklin Campus  Franklin  Ascension SE Wisconsin Hospital - Franklin Campus  Franklin  Ripon  CRITICAL COESS  RURAL 340B  RURAL 340B  Ascension SE Wisconsin Hospital - Janesville  HSHS St. Clare Memorial Hospital  Ascension Wisconsin Hospital - Greenfield  Ascension Wisconsin Hospital - Greenfield  Ascension Wisconsin Hospital - Waukesha  Waukesha                                                                                                                                                                                                                                                                                                                                                                                                                                                                                                                                                                                                                                                                                                                                                                                                                                                                                                                                                                                                                                                                                                                                                                                                                                               | Monroe Clinic                                       | Monroe          |                               |                                |                      | RURAL             |                  |
| Ascension - All Saints  Mount Pleasant  Sheboygan  SSM Health Waupun Memorial Hospital  Ascension SE Wisconsin Hospital - Elmbrook Campus  Ascension Columbia St. Mary's Hospital Milwaukee  Essentia Health St. Mary's Hospital - Superior  Ascension Calumet Hospital  Door County Memorial Hospital  Ascension SE Wisconsin Hospital  Sturgeon Bay  Chilton  CRITICAL  ACCESS  RURAL  3408  ASCENSION SE Wisconsin Hospital  Rural  ASCENSION SE Wisconsin Hospital  Ascension Wisconsin Hospital - Greenfield  Ascension Wisconsin Hospital - Greenfield  Ascension Wisconsin Hospital - Greenfield  Ascension Wisconsin Hospital - Waukesha                                                                                                                                                                                                                                                                                                                                                                                                                                                                                                                                                                                                                                                                                                                                                                                                                                                                                                                                                                                                                                                                                                                                                                                                                                                                                                                                           | Ascension Mercy Hospital                            | Oshkosh         |                               |                                |                      |                   |                  |
| HSHS St. Nicholas Hospital  Sheboygan  SSM Health Waupun Memorial Hospital  Ascension SE Wisconsin Hospital - Elmbrook Campus  Ascension Columbia St. Mary's Hospital Milwaukee  Milwaukee  Milwaukee  Milwaukee  Milwaukee  Superior  Superior  Access  Ascension Calumet Hospital  Door County Memorial Hospital  Ascension SE Wisconsin Hospital - Franklin Campus  Ascension SE Wisconsin Hospital - Franklin Campus  Franklin  SSM Health Ripon Community Hospital  Ripon  CRITICAL ACCESS  RURAL  ACCESS  RURAL  ACCESS  RURAL  ACCESS  RURAL  ACCESS  RURAL  ACCESS  RURAL  ACCESS  AUBB  ASCENSION FOR CAMPE  ACCESS  RURAL  ACCESS  ACCESS  RURAL   | Ascension Columbia St. Mary's Hospital Ozaukee      | Mequon          |                               |                                |                      |                   |                  |
| SSM Health Waupun Memorial Hospital Waupun Remorial Hospital Rural 3408  Ascension SE Wisconsin Hospital - Elmbrook Campus Brookfield  Ascension Columbia St. Mary's Hospital Milwaukee Milwaukee Milwaukee Superior Rural 3408  Essentia Health St. Mary's Hospital - Superior Superior Rural 3408  Ascension Calumet Hospital Chilton Rural 3408  Door County Memorial Hospital Sturgeon Bay Rural 3408  Ascension SE Wisconsin Hospital - Franklin Campus Franklin Ripon Rural 3408  SSM Health Ripon Community Hospital Ripon Ripon Rural 3408  SSM Health St. Mary's Hospital - Janesville Janesville  HSHS St. Clare Memorial Hospital Greenfield Greenfield  Ascension Wisconsin Hospital - Greenfield  Ascension Wisconsin Hospital - Greenfield  Maukesha                                                                                                                                                                                                                                                                                                                                                                                                                                                                                                                                                                                                                                                                                                                                                                                                                                                                                                                                                                                                                                                                                                                                                                                                                                                                                                                                                             | Ascension - All Saints                              | Mount Pleasant  |                               |                                |                      |                   | 340B             |
| Ascension SE Wisconsin Hospital - Elmbrook Campus  Brookfield  Ascension Columbia St. Mary's Hospital Milwaukee  Milwaukee  Superior  Superior  Superior  Ascension Calumet Hospital  Chilton  CRITICAL ACCESS  ASCESS  RURAL  ACCESS   | HSHS St. Nicholas Hospital                          | Sheboygan       |                               |                                |                      |                   |                  |
| Ascension Columbia St. Mary's Hospital Milwaukee  Essentia Health St. Mary's Hospital - Superior  Superior  Superior  Chilton  Chilton  Chilton  CRITICAL ACCESS  RURAL  AC | SSM Health Waupun Memorial Hospital                 | Waupun          |                               |                                |                      | RURAL             | 340B             |
| Essentia Health St. Mary's Hospital - Superior  Ascension Calumet Hospital  Chilton  CRITICAL ACCESS  RURAL  AUGUST  ASCENSION Calumet Hospital  Chilton  CRITICAL ACCESS  RURAL  AUGUST  AUGUST  RURAL  AUGUST  AUGUST  AUGUST  CARE  CRITICAL ACCESS  RURAL  AUGUST  RURAL  AUGUST  SSM Health Ripon Community Hospital  Ripon  CRITICAL ACCESS  RURAL  AUGUST  RURAL  AUGUST  SUMMENT  AUGUST  RURAL  AUGUST  AUGUST  RURAL  AUGUST  RURAL  AUGUST  AUGUST  AUGUST  RURAL  AUGUST  AUGUST  RURAL  AUGUST  AUGUST  AUGUST  RURAL  AUGUST  AUGUST  AUGUST  AUGUST  RURAL  AUGUST  AUG | Ascension SE Wisconsin Hospital - Elmbrook Campus   | Brookfield      |                               |                                |                      |                   |                  |
| Ascension Calumet Hospital  Chilton  CRITICAL ACCESS  RURAL  ACCES | Ascension Columbia St. Mary's Hospital Milwaukee    | Milwaukee       |                               |                                |                      |                   | 340B             |
| Door County Memorial Hospital  Ascension SE Wisconsin Hospital - Franklin Campus  Franklin  SSM Health Ripon Community Hospital  SSM Health St. Mary's Hospital - Janesville  HSHS St. Clare Memorial Hospital  Ascension Wisconsin Hospital - Greenfield  Ascension Wisconsin Hospital - Waukesha  Sturgeon Bay  Franklin  INDIGENT CARE  RURAL  JA0B  RURAL  JA0B  CRITICAL ACCESS  RURAL  JA0B  CRITICAL ACCESS  RURAL  JA0B  ASCENSION Wisconsin Hospital - Greenfield  Waukesha                                                                                                                                                                                                                                                                                                                                                                                                                                                                                                                                                                                                                                                                                                                                                                                                                                                                                                                                                                                                                                                                                                                                                                                                                                                                                                                                                                                                                                                                                                                                                                                                                                           | Essentia Health St. Mary's Hospital - Superior      | Superior        |                               | CRITICAL<br>ACCESS             |                      |                   | 340B             |
| Ascension SE Wisconsin Hospital - Franklin Campus  SSM Health Ripon Community Hospital  Ripon  Ripon  SSM Health St. Mary's Hospital - Janesville  HSHS St. Clare Memorial Hospital  Ascension Wisconsin Hospital - Greenfield  Ascension Wisconsin Hospital - Waukesha  Franklin  Ripon  CRITICAL ACCESS  RURAL  340B  RURAL  340B  Waukesha                                                                                                                                                                                                                                                                                                                                                                                                                                                                                                                                                                                                                                                                                                                                                                                                                                                                                                                                                                                                                                                                                                                                                                                                                                                                                                                                                                                                                                                                                                                                                                                                                                                                                                                                                                                  | Ascension Calumet Hospital                          | Chilton         |                               | CRITICAL<br>ACCESS             |                      | RURAL             | 340B             |
| SSM Health Ripon Community Hospital Ripon Community Hospital Ripon Community Hospital SSM Health St. Mary's Hospital - Janesville  HSHS St. Clare Memorial Hospital Oconto Falls CRITICAL ACCESS RURAL 340B  Ascension Wisconsin Hospital - Greenfield Greenfield  Ascension Wisconsin Hospital - Waukesha Waukesha                                                                                                                                                                                                                                                                                                                                                                                                                                                                                                                                                                                                                                                                                                                                                                                                                                                                                                                                                                                                                                                                                                                                                                                                                                                                                                                                                                                                                                                                                                                                                                                                                                                                                                                                                                                                            | Door County Memorial Hospital                       | Sturgeon Bay    | INDIGENT<br>CARE              | CRITICAL<br>ACCESS             |                      | RURAL             | 340B             |
| SSM Health St. Mary's Hospital - Janesville  HSHS St. Clare Memorial Hospital  Ascension Wisconsin Hospital - Greenfield  Ascension Wisconsin Hospital - Waukesha  Waukesha                                                                                                                                                                                                                                                                                                                                                                                                                                                                                                                                                                                                                                                                                                                                                                                                                                                                                                                                                                                                                                                                                                                                                                                                                                                                                                                                                                                                                                                                                                                                                                                                                                                                                                                                                                                                                                                                                                                                                    | Ascension SE Wisconsin Hospital - Franklin Campus   | Franklin        | INDIGENT<br>CARE              |                                |                      |                   |                  |
| HSHS St. Clare Memorial Hospital Oconto Falls CRITICAL ACCESS RURAL 340B  Ascension Wisconsin Hospital - Greenfield Greenfield  Ascension Wisconsin Hospital - Waukesha Waukesha                                                                                                                                                                                                                                                                                                                                                                                                                                                                                                                                                                                                                                                                                                                                                                                                                                                                                                                                                                                                                                                                                                                                                                                                                                                                                                                                                                                                                                                                                                                                                                                                                                                                                                                                                                                                                                                                                                                                               | SSM Health Ripon Community Hospital                 | Ripon           |                               | CRITICAL<br>ACCESS             |                      | RURAL             | 340B             |
| Ascension Wisconsin Hospital - Greenfield  Ascension Wisconsin Hospital - Waukesha  Waukesha                                                                                                                                                                                                                                                                                                                                                                                                                                                                                                                                                                                                                                                                                                                                                                                                                                                                                                                                                                                                                                                                                                                                                                                                                                                                                                                                                                                                                                                                                                                                                                                                                                                                                                                                                                                                                                                                                                                                                                                                                                   | SSM Health St. Mary's Hospital - Janesville         | Janesville      |                               |                                |                      |                   |                  |
| Ascension Wisconsin Hospital - Waukesha Waukesha                                                                                                                                                                                                                                                                                                                                                                                                                                                                                                                                                                                                                                                                                                                                                                                                                                                                                                                                                                                                                                                                                                                                                                                                                                                                                                                                                                                                                                                                                                                                                                                                                                                                                                                                                                                                                                                                                                                                                                                                                                                                               | HSHS St. Clare Memorial Hospital                    | Oconto Falls    |                               | CRITICAL<br>ACCESS             |                      | RURAL             | 340B             |
| ·                                                                                                                                                                                                                                                                                                                                                                                                                                                                                                                                                                                                                                                                                                                                                                                                                                                                                                                                                                                                                                                                                                                                                                                                                                                                                                                                                                                                                                                                                                                                                                                                                                                                                                                                                                                                                                                                                                                                                                                                                                                                                                                              | Ascension Wisconsin Hospital - Greenfield           | Greenfield      |                               |                                |                      |                   |                  |
| Ascension Wisconsin Hospital - Menomonee Falls  Menomonee Falls                                                                                                                                                                                                                                                                                                                                                                                                                                                                                                                                                                                                                                                                                                                                                                                                                                                                                                                                                                                                                                                                                                                                                                                                                                                                                                                                                                                                                                                                                                                                                                                                                                                                                                                                                                                                                                                                                                                                                                                                                                                                | Ascension Wisconsin Hospital - Waukesha             | Waukesha        |                               |                                |                      |                   |                  |
|                                                                                                                                                                                                                                                                                                                                                                                                                                                                                                                                                                                                                                                                                                                                                                                                                                                                                                                                                                                                                                                                                                                                                                                                                                                                                                                                                                                                                                                                                                                                                                                                                                                                                                                                                                                                                                                                                                                                                                                                                                                                                                                                | Ascension Wisconsin Hospital - Menomonee Falls      | Menomonee Falls |                               |                                |                      |                   |                  |