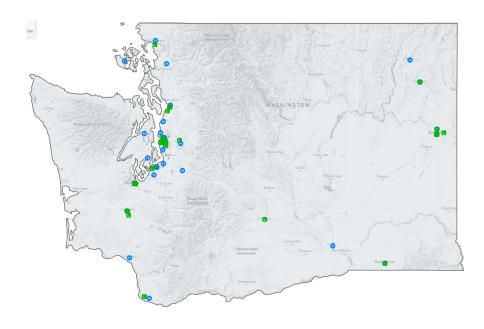

# CATHOLIC HEALTH ASSOCIATION WASHINGTON FACILITIES

|                                                              |               | Operates indigent care clinic | Critical<br>Access<br>hospital | Teaching<br>hospital | Rural<br>hospital | 340B<br>hospital |
|--------------------------------------------------------------|---------------|-------------------------------|--------------------------------|----------------------|-------------------|------------------|
| HOSPITALS                                                    |               |                               |                                |                      |                   |                  |
| PeaceHealth St. Joseph Medical Center                        | Bellingham    |                               |                                |                      |                   | 340B             |
| Providence Centralia Hospital                                | Centralia     |                               |                                |                      | RURAL             | 340B             |
| Providence St. Joseph's Hospital                             | Chewelah      |                               | CRITICAL<br>ACCESS             |                      | RURAL             | 340B             |
| Providence Mount Carmel Hospital                             | Colville      |                               | CRITICAL<br>ACCESS             |                      | RURAL             | 340B             |
| PeaceHealth St. John Medical Center                          | Longview      |                               |                                |                      | 340B              |                  |
| Providence St. Peter Hospital                                | Olympia       | INDIGENT<br>CARE              |                                |                      |                   | 340B             |
| Swedish Cherry Hill Campus                                   | Seattle       | INDIGENT<br>CARE              |                                |                      |                   |                  |
| Providence Holy Family Hospital                              | Spokane       | INDIGENT<br>CARE              |                                |                      |                   | 340B             |
| Providence Sacred Heart Medical Center & Children's Hospital | Spokane       | INDIGENT<br>CARE              |                                |                      |                   | 340B             |
| St. Joseph Medical Center                                    | Tacoma        | INDIGENT<br>CARE              |                                |                      |                   | 340B             |
| Providence St. Mary Medical Center                           | Walla Walla   | INDIGENT<br>CARE              |                                |                      |                   | 340B             |
| St. Francis Hospital                                         | Federal Way   |                               |                                |                      | 340B              |                  |
| St. Clare Hospital                                           | Lakewood      |                               |                                |                      |                   | 340B             |
| Providence Regional Medical Center Everett - Colby Campus    | Everett       |                               |                                |                      | 340B              |                  |
| Providence Regional Medical Center Pacific Campus            | Everett       |                               |                                |                      |                   |                  |
| Swedish Medical Center - First Hill Campus                   | Seattle       | INDIGENT<br>CARE              |                                |                      |                   | 340B             |
| St. Elizabeth Hospital                                       | Enumclaw      |                               | CRITICAL<br>ACCESS             |                      |                   | 340B             |
| St. Anthony Hospital                                         | Gig Harbor    |                               |                                |                      |                   |                  |
| Kadlec Regional Medical Center                               | Richland      |                               |                                |                      |                   | 340B             |
| Virginia Mason Medical Center                                | Seattle       |                               |                                |                      |                   | 340B             |
| PeaceHealth Southwest Medical Center                         | Vancouver     |                               |                                |                      | 340B              |                  |
| PeaceHealth United General Medical Center                    | Sedro Woolley |                               | CRITICAL<br>ACCESS             |                      |                   | 340B             |
| Swedish Medical Center Ballard Campus                        | Seattle       | INDIGENT<br>CARE              |                                |                      |                   |                  |
| Swedish Edmonds Campus                                       | Edmonds       | INDIGENT<br>CARE              |                                |                      |                   | 340B             |
| Swedish Issaquah Campus                                      | Issaquah      | INDIGENT<br>CARE              |                                |                      |                   |                  |
| PeaceHealth Peace Island Medical Center                      | Friday Harbor |                               | CRITICAL<br>ACCESS             |                      | RURAL             | 340B             |
| St. Anne Hospital                                            | Burien        |                               |                                |                      | 340B              |                  |
| Providence St. Luke's Rehabilitation Medical Center          | Spokane       | INDIGENT<br>CARE              |                                |                      |                   |                  |

| SKILLED NURSING FACILITIES  |          |
|-----------------------------|----------|
| Providence Marianwood       | Issaquah |
| Providence Mount St Vincent | Seattle  |

| Providence Mother Joseph Care Center            | Olympia       |
|-------------------------------------------------|---------------|
| Providence St Joseph Care Center                | Spokane       |
| Bailey-Boushay House                            | Seattle       |
| St Elizabeth Hospital Swing Bed Unit            | Enumclaw      |
| Providence Mount Carmel Hospital Swing Bed Unit | Colville      |
| United General Hospital Swing Bed Unit          | Sedro Woolley |

| ADDITIONAL CATHOLIC SPONSORED SERVICES                                               |                  |
|--------------------------------------------------------------------------------------|------------------|
| Providence Heritage House at the Market                                              | Seattle          |
| Providence Emilie Court Assisted Living                                              | Spokane          |
| Providence SoundHomeCare and Hospice - Home Health                                   | Lacey            |
| Providence VNA Home Health                                                           | Spokane Valley   |
| PeaceHealth Home Health - Vancouver/Longview (AKA PeaceHealth Home Health Southwest) | Vancouver        |
| Providence Hospice and Home Care of Snohomish County - Home Health                   | Everett          |
| Providence Home Services of King County                                              | Tukwila          |
| Providence St Mary Medical Center Home Health                                        | Walla Walla      |
| Providence Hospice and Home Care of Snohomish County - Hospice                       | Everett          |
| Providence Hospice of Seattle                                                        | Tukwila          |
| PeaceHealth Whatcom Hospice                                                          | Bellingham       |
| Franciscan Hospice and Palliative Care                                               | University Place |
| PeaceHealth Southwest Hospice<br>(FKA PeaceHealth Hospice - Vancouver/Longview)      | Vancouver        |
| CHI Franciscan Health at Home                                                        | University Place |
| Providence SoundHomeCare and Hospice - Hospice                                       | Lacey            |
| Providence Mount St Vincent Assisted Living Apartments                               | Seattle          |
| PeaceHealth Longview Hospice (AKA PeaceHealth St John Hospice)                       | Longview         |
| Ray Hickey Hospice House                                                             | Vancouver        |
| PeaceHealth Whatcom Hospice House                                                    | Bellingham       |