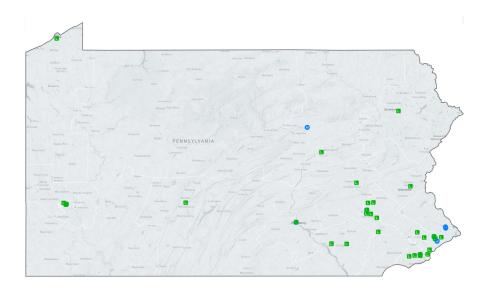

## CATHOLIC HEALTH ASSOCIATION PENNSYLVANIA FACILITIES

|                                         |              | Operates<br>indigent<br>care clinic | Critical<br>Access<br>hospital | Teaching<br>hospital | Rural<br>hospital | 340B<br>hospital |
|-----------------------------------------|--------------|-------------------------------------|--------------------------------|----------------------|-------------------|------------------|
| HOSPITALS                               |              |                                     |                                |                      |                   |                  |
| Holy Spirit Hospital                    | Camp Hill    | INDIGENT<br>CARE                    |                                |                      |                   |                  |
| St. Mary Medical Center                 | Langhorne    | Langhorne                           |                                |                      |                   |                  |
| Holy Redeemer Hospital & Medical Center | Meadowbrook  | Meadowbrook                         |                                |                      | 340B              |                  |
| Mercy Fitzgerald Hospital               | Darby        | INDIGENT<br>CARE                    |                                |                      |                   | 340B             |
| Nazareth Hospital                       | Philadelphia | Philadelphia                        |                                |                      |                   | 340B             |
| UPMC Mercy                              | Pittsburgh   | INDIGENT<br>CARE                    |                                |                      |                   | 340B             |
| Penn State Health St. Joseph            | Reading      | INDIGENT<br>CARE                    |                                |                      |                   | 340B             |
| UPMC Muncy                              | Muncy        |                                     | CRITICAL<br>ACCESS             |                      | RURAL             | 340B             |
| St. Mary Rehabilitation Hospital        | Langhorne    |                                     |                                |                      |                   |                  |

#### SKILLED NURSING FACILITIES

| Holy Family Senior Living                             | Bethlehem         |
|-------------------------------------------------------|-------------------|
| St. Joseph Villa                                      | Flourtown         |
| Garvey Manor                                          | Hollidaysburg     |
| St. Anne's Retirement Community, Inc.                 | Columbia          |
| Saint Mary's Home of Erie                             | Erie              |
| Little Flower Manor                                   | Darby             |
| Lafayette Long Term Care (AKA the Lafayette Redeemer) | Philadelphia      |
| St Joseph Manor Skilled Nursing                       | Meadowbrook       |
| St Marys Villa Skilled Nursing & Rehab                | Elmhurst Township |
| Saint Marys at Asbury Ridge - Skilled Nursing         | Erie              |
| Holy Redeemer Healthcare Transitional Care Unit       | Meadowbrook       |
| Transitional Care Unit at Nazareth Hospital           | Philadelphia      |
|                                                       |                   |