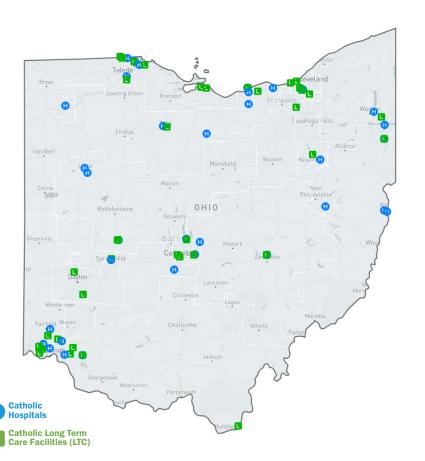

# CATHOLIC HEALTH ASSOCIATION OHIO FACILITIES

|                                                  |                  | Operates indigent care clinic | Critical<br>Access<br>hospital | Teaching<br>hospital | Rural<br>hospital | 340B<br>hospital |
|--------------------------------------------------|------------------|-------------------------------|--------------------------------|----------------------|-------------------|------------------|
| HOSPITALS                                        |                  |                               |                                |                      |                   |                  |
| St. Vincent Charity Medical Center               | Cleveland        |                               |                                |                      |                   |                  |
| Mercy Health - Perrysburg Hospital               | Perrysburg       |                               |                                |                      |                   |                  |
| Mercy Health Clermont Hospital                   | Batavia          |                               |                                |                      |                   | 340B             |
| Cleveland Clinic Mercy Hospital                  | Canton           | INDIGENT<br>CARE              |                                |                      |                   | 340B             |
| Good Samaritan Hospital                          | Cincinnati       | INDIGENT<br>CARE              |                                |                      |                   | 340B             |
| Mercy Health Anderson Hospital                   | Cincinnati       |                               |                                |                      |                   |                  |
| Mercy Health West Hospital                       | Cincinnati       |                               |                                |                      |                   |                  |
| Mount Carmel East                                | Columbus         |                               |                                |                      | 340B              |                  |
| Mount Carmel St. Ann's                           | Westerville      |                               |                                |                      |                   | 340B             |
| Cleveland Clinic Marymount Hospital, Inc.        | Garfield Heights | INDIGENT<br>CARE              |                                |                      |                   |                  |
| Mercy Health St. Rita's Medical Center           | Lima             | Lima                          |                                |                      |                   | 340B             |
| Mercy Health - Lorain Hospital                   | Lorain           |                               |                                | 340B                 |                   |                  |
| Mercy Health St. Charles Hospital                | Oregon           |                               |                                |                      |                   |                  |
| Trinity Medical Center West                      | Steubenville     | eubenville INDIGENT CARE      |                                |                      |                   | 340B             |
| Mercy Health Tiffin Hospital                     | Tiffin           |                               |                                |                      | RURAL             | 340B             |
| Mercy Health St. Vincent Medical Center          | Toledo           |                               |                                |                      |                   | 340B             |
| Mercy Health Urbana Hospital                     | Urbana           |                               | CRITICAL<br>ACCESS             |                      | RURAL             | 340B             |
| Mercy Health St. Joseph Warren Hospital          | Warren           |                               |                                | 340B                 |                   |                  |
| Mercy Health St. Elizabeth Youngstown Hospital   | Youngstown       |                               |                                |                      | 340B              |                  |
| Genesis Hospital                                 | Zanesville       |                               |                                | 340B                 |                   |                  |
| UH St. John Medical Center                       | Westlake         | INDIGENT<br>CARE              |                                |                      |                   |                  |
| Mercy Health Willard Hospital                    | Willard          |                               | CRITICAL<br>ACCESS             |                      | RURAL             | 340B             |
| Mercy Health Springfield Regional Medical Center | Springfield      |                               |                                |                      |                   | 340B             |
| Mercy Health Fairfield Hospital                  | Fairfield        | INDIGENT<br>CARE              |                                |                      |                   |                  |
| Trinity Medical Center East                      | Steubenville     | INDIGENT<br>CARE              |                                |                      |                   |                  |
| Mercy Health St. Anne Hospital                   | Toledo           |                               |                                |                      |                   |                  |
| Mercy Allen Hospital                             | Oberlin          |                               | CRITICAL<br>ACCESS             |                      | RURAL             | 340B             |
| Specialty Hospital of Lorain                     | Amherst          |                               |                                |                      |                   |                  |
| Mount Carmel New Albany                          | New Albany       |                               |                                |                      |                   |                  |
| Mercy Health - St. Elizabeth Boardman Hospital   | Youngstown       |                               |                                |                      |                   | 340B             |
| The Jewish Hospital - Mercy Health               | Cincinnati       |                               |                                |                      |                   |                  |
| Trinity Hospital Twin City                       | Dennison         |                               | CRITICAL<br>ACCESS             |                      | RURAL             | 340B             |

|                                   |            | Operates indigent care clinic | Critical<br>Access<br>hospital | Teaching<br>hospital | Rural<br>hospital | 340B<br>hospital |
|-----------------------------------|------------|-------------------------------|--------------------------------|----------------------|-------------------|------------------|
| Mercy Health Defiance Hospital    | Defiance   |                               |                                |                      | RURAL             |                  |
| Mount Carmel Grove City           | Grove City |                               |                                |                      |                   |                  |
| Institute for Orthopaedic Surgery | Lima       |                               |                                |                      |                   |                  |

| SKILLED NURSING FACILITIES                                                                     |                  |
|------------------------------------------------------------------------------------------------|------------------|
| St. Augustine Health Ministries                                                                | Cleveland        |
| St. Francis Home, Inc.                                                                         | Tiffin           |
| Mount Notre Dame Health Center                                                                 | Cincinnati       |
| Bayley Senior Care                                                                             | Cincinnati       |
| Jennings                                                                                       | Garfield Heights |
| Rosary Care Center                                                                             | Sylvania         |
| The Gardens of St Francis - Skilled Nursing (FKA Little Sisters of the Poor Sacred Heart Home) | Oregon           |
| St Leonard Health and Rehabilitation Center                                                    | Centerville      |
| Providence Care Center                                                                         | Sandusky         |
| Franciscan Care Center                                                                         | Toledo           |
| St Augustine Health Campus                                                                     | Cleveland        |
| Trinity Skilled Care Center                                                                    | Steubenville     |
| Mercy Health - Willard Hospital Swing Bed                                                      | Willard          |
| Mercy Health - Urbana Hospital Swing Bed                                                       | Urbana           |
| Mercy Allen Hospital Swing Bed Unit                                                            | Oberlin          |
| Trinity Hospital Twin City Swing Bed Program                                                   | Dennison         |
| St Clare Commons - Skilled Nursing                                                             | Perrysburg       |

| ADDITIONAL CATHOLIC SPONSORED SERVICES                                                         |               |
|------------------------------------------------------------------------------------------------|---------------|
| St. Francis Home, Inc.                                                                         | Tiffin        |
| Bayley Senior Care                                                                             | Cincinnati    |
| Rosary Care Center                                                                             | Sylvania      |
| St Clare Commons - Assisted Living                                                             | Perrysburg    |
| St Leonard - Assisted Living                                                                   | Centerville   |
| Towers Assisted Living                                                                         | Cleveland     |
| The Commons of Providence                                                                      | Sandusky      |
| Emerald Village Senior Living                                                                  | North Olmsted |
| The Gardens of St Francis - Assisted Living (FKA Little Sisters of the Poor Sacred Heart Home) | Oregon        |
| Trinity Home Health Care                                                                       | Steubenville  |
| Genesis HomeCare                                                                               | Zanesville    |
| Mercy Health - Home Care Lima                                                                  | Lima          |
| Mercy Home - Home Care Lorain                                                                  | Lorain        |

| American Nursing Care - Community Mercy Home Care Springfield                      | Springfield    |
|------------------------------------------------------------------------------------|----------------|
| American - Mercy Home Care                                                         | Norwood        |
| American Nursing Care - Zanesville                                                 | Zanesville     |
| Mercy Health - Home Care Girard                                                    | Girard         |
| Mercy Health - Tiffin Home Care                                                    | Tiffin         |
| Mount Carmel Home Care                                                             | Westerville    |
| Holy Family Home Health Care & Hospice - Home Health                               | Parma          |
| Mercy Health - New Life Hospice                                                    | Lorain         |
| Mount Carmel Hospice                                                               | Columbus       |
| Genesis Hospice Care (AKA Morrison House)                                          | Zanesville     |
| Compassus Hospice - Seven Hills (FKA Life Choice Hospice Westlake)                 | Seven Hills    |
| Holy Family Home Health & Hospice - Hospice                                        | Parma          |
| Hospice of Cincinnati - Margret J Thomas Inpatient Care Center                     | Cincinnati     |
| Mercy Health - Hospice Lima                                                        | Lima           |
| Compassus Hospice - Dayton                                                         | Dayton         |
| Compassus Hospice - Blue Ash<br>(FKA Optum Palliative & Hospice Care - Cincinnati) | Blue Ash       |
| Hospice of the Valley - Trumbull County                                            | Girard         |
| Hospice of Cincinnati - East Inpatient Care Center                                 | Cincinnati     |
| Hospice of the Valley - Hospice House                                              | Youngstown     |
| Hospice of Hamilton - Inpatient Care Center                                        | Hamilton       |
| Hospice of Cincinnati - West Inpatient Care Center                                 | Cincinnati     |
| Compassus Hospice - West Jefferson                                                 | West Jefferson |
|                                                                                    |                |