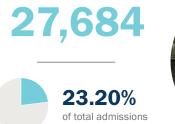

## — CATHOLIC HEALTH FACILITIES

**15** Acute Care Hospitals

**2** 

Additional Catholic Sponsored Services

**0%** Rural Hospitals

**10,158** Catholic Facility Births

**119,310** Inpatient Admissions

508,461 Emergency Room Visits