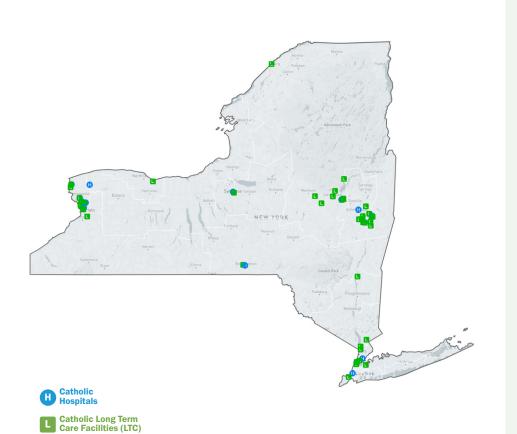

### CATHOLIC HEALTH ASSOCIATION **New York Facilities**

|                                                       |             | Operates<br>indigent<br>care clinic | Critical<br>Access<br>hospital | Teaching<br>hospital | Rural<br>hospital | 340B<br>hospital |
|-------------------------------------------------------|-------------|-------------------------------------|--------------------------------|----------------------|-------------------|------------------|
| HOSPITALS                                             |             |                                     |                                |                      |                   |                  |
| St. Peter's Hospital                                  | Albany      | INDIGENT<br>CARE                    |                                |                      |                   |                  |
| St. Mary's Hospital                                   | Amsterdam   | INDIGENT<br>CARE                    |                                |                      |                   | 340B             |
| Our Lady of Lourdes Memorial Hospital                 | Binghamton  | INDIGENT<br>CARE                    |                                |                      |                   | 340B             |
| Mercy Hospital of Buffalo                             | Buffalo     |                                     |                                |                      |                   |                  |
| Sisters of Charity Hospital                           | Buffalo     |                                     |                                |                      | 340B              |                  |
| Sisters of Charity Hospital, St. Joseph Campus        | Cheektowaga |                                     |                                |                      |                   |                  |
| Kenmore Mercy Hospital                                | Kenmore     |                                     |                                |                      |                   |                  |
| Mount St. Mary's Hospital and Health Center           | Lewiston    |                                     |                                |                      |                   | 340B             |
| Calvary Hospital - Bronx Campus                       | Bronx       |                                     |                                |                      |                   |                  |
| St. Joseph's Health Hospital                          | Syracuse    |                                     |                                |                      |                   | 340B             |
| Samaritan Hospital - St. Mary's Campus                | Troy        | INDIGENT<br>CARE                    |                                |                      |                   |                  |
| Calvary Hospital - Brooklyn Campus                    | Brooklyn    |                                     |                                |                      |                   |                  |
| Samaritan Hospital - Main Campus                      | Troy        | INDIGENT<br>CARE                    |                                |                      |                   | 340B             |
| Sunnyview Rehabilitation Hospital                     | Schenectady | INDIGENT<br>CARE                    |                                |                      |                   |                  |
| ArchCare at Terence Cardinal Cooke Specialty Hospital | New York    |                                     |                                |                      |                   |                  |

### SKILLED NURSING FACILITIES

| SKILLED NORSING FACILITIES                                         |               |
|--------------------------------------------------------------------|---------------|
| St. Joseph's Home                                                  | Ogdensburg    |
| Cabrini of Westchester                                             | Dobbs Ferry   |
| Saints Joachim & Anne Nursing and Rehabilitation Center            | Brooklyn      |
| St. Ann's Community                                                | Rochester     |
| Elizabeth Seton Children's Center                                  | Yonkers       |
| Father Baker Manor                                                 | Orchard Park  |
| Eddy Memorial Geriatric Center                                     | Тгоу          |
| Eddy Village Green at Cohoes (FKA Capital Region Geriatric Center) | Cohoes        |
| Eddy Heritage House Nursing & Rehabilitation Center                | Тгоу          |
| ArchCare at Ferncliff Nursing Home and Rehabilitation Center       | Rhinebeck     |
| ArchCare at Carmel Richmond Healthcare and Rehabilitation Center   | Staten Island |
| Our Lady of Mercy Life Center                                      | Guilderland   |
| ArchCare at San Vicente De Paul Skilled Nursing and Rehab Center   | Bronx         |
| Schuyler Ridge Residential Healthcare                              | Clifton Park  |
| Ascension Living Our Lady of Peace                                 | Lewiston      |
|                                                                    |               |

| ArchCare at Mary Manning Walsh Home                                                                                            | New York       |
|--------------------------------------------------------------------------------------------------------------------------------|----------------|
| St Peters Nursing & Rehabilitation Center                                                                                      | Albany         |
| Mercy Nursing Facility at OLV                                                                                                  | Lackawanna     |
| St Catherine Laboure Health Care Center                                                                                        | Buffalo        |
| McAuley Residence                                                                                                              | Kenmore        |
| ArchCare at Terence Cardinal Cooke Health Care Center<br>(AKA Terence Cardinal Cooke Harlem Nursing Home and Short Term Rehab) | New York       |
| Eddy Village Green at Beverwyck                                                                                                | Slingerlands   |
| Eddy Hawthorne Ridge                                                                                                           | East Greenbush |
|                                                                                                                                |                |