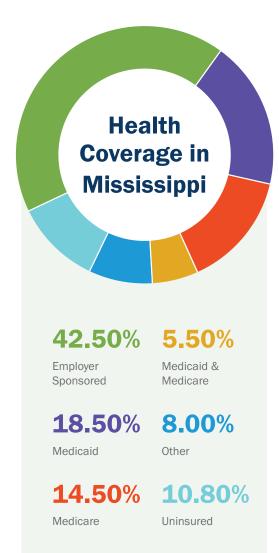

## **SERVING MISSISSIPPI**

Catholic health care has a long history of serving everyone, including those with no access to health coverage and the millions of low-income children, adults, elderly and disabled who rely on the Medicare and Medicaid programs. The Catholic health ministry is committed to its mission of providing quality care to everyone in our communities and to using the resources we have for the greatest community benefit.