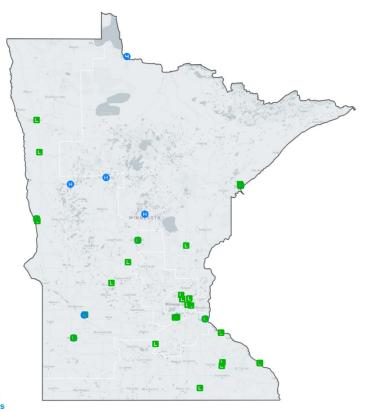

### CATHOLIC HEALTH FACILITIES

**11** Acute Care

Hospitals

32 Skilled Nursing Facilities 8

Clinics

38 Additional Catholic Sponsored Services

H Catholic Hospitals Catholic Long Term Care Facilities (LTC) 72.73% Rural Hospitals

## CATHOLIC HEALTH ASSOCIATION MINNESOTA FACILITIES

|                                                        |               | Operates<br>indigent<br>care clinic | Critical<br>Access<br>hospital | Teaching<br>hospital | Rural<br>hospital | 340B<br>hospital |
|--------------------------------------------------------|---------------|-------------------------------------|--------------------------------|----------------------|-------------------|------------------|
| HOSPITALS                                              |               |                                     |                                |                      |                   |                  |
| CHI LakeWood Health                                    | Baudette      |                                     | CRITICAL<br>ACCESS             |                      | RURAL             | 340B             |
| Essentia Health St. Joseph's Medical Center            | Brainerd      |                                     |                                |                      | RURAL             | 340B             |
| CHI St. Francis Health                                 | Breckenridge  |                                     | CRITICAL<br>ACCESS             |                      | RURAL             | 340B             |
| Essentia Health St. Mary's                             | Detroit Lakes |                                     |                                |                      | RURAL             | 340B             |
| Essentia Health St. Mary's Medical Center              | Duluth        | INDIGENT<br>CARE                    |                                |                      |                   | 340B             |
| Allina Health United Hospital - Hastings Regina Campus | Hastings      |                                     |                                |                      |                   |                  |
| CHI St. Gabriel's Health                               | Little Falls  |                                     | CRITICAL<br>ACCESS             |                      | RURAL             | 340B             |
| CHI St. Joseph's Health                                | Park Rapids   |                                     | CRITICAL<br>ACCESS             |                      | RURAL             | 340B             |
| Saint Francis Regional Medical Center                  | Shakopee      | INDIGENT<br>CARE                    |                                |                      |                   |                  |
| Avera Marshall Regional Medical Center                 | Marshall      |                                     | CRITICAL<br>ACCESS             |                      | RURAL             | 340B             |
| Avera Granite Falls Health Center                      | Granite Falls |                                     | CRITICAL<br>ACCESS             |                      | RURAL             | 340B             |

| SKILLED NURSING FACILITIES                                                                                     |                 |
|----------------------------------------------------------------------------------------------------------------|-----------------|
| Saint Therese of New Hope                                                                                      | New Hope        |
| Sacred Heart Care Center, Inc.                                                                                 | Austin          |
| Benedictine Living Community of Owatonna<br>(FKA Koda Living Communities - Oak)                                | Owatonna        |
| Benedictine Living Community of Winoa - Skilled Nursing<br>(FKA Saint Anne of Winona - Skilled Nursing)        | Winona          |
| Benedictine Madonna Towers - Skilled Nursing                                                                   | Rochester       |
| Bendictine Living Community of Crookston - Skilled Nursing<br>(FKA Villa St Vincent - Skilled Nursing)         | Crookston       |
| Benedictine Living Community of Shakopee - St Gertrudes                                                        | Shakopee        |
| Benedictine Living Community of Duluth - Skilled Nursing                                                       | Duluth          |
| Benedictine Senior Living Community of Minneapolis                                                             | Minneapolis     |
| The Care Center and Transitional Care at<br>Cerenity White Bear Lake - Skilled Nursing                         | White Bear Lake |
| Benedictine Living Community of St Peter - Benedictine Care Center                                             | Saint Peter     |
| Benedictine Living Community of Ada - Skilled Nursing<br>(FKA Bridges Care Community)                          | Ada             |
| Benedictine Living Community of New Brighton - Skilled Nursing<br>(FKA Benedictine Health Center at Innsbruck) | New Brighton    |
| The Care Center & Transitional Care at Cerenity Homboldt                                                       | Saint Paul      |
| The Care Center and Transitional Care at Cerenity Marian                                                       | Saint Paul      |
| Avera Morningside Heights Care Center                                                                          | Marshall        |
| Avera Granite Falls Health Care Center (FKA Granite Falls Manor)                                               | Granite Falls   |

| Benedictine Living Community of Regina - Skilled Nursing<br>(FKA Regina Senior Living - Skilled Nursing) | Hastings     |
|----------------------------------------------------------------------------------------------------------|--------------|
| CHI St Francis Nursing Home                                                                              | Breckenridge |
| Sunrise Manor Nursing Home (FKA Tyler Healthcare Center)                                                 | Tyler        |
| Benedictine Living Community of Red Wing - Skilled Nursing<br>(FKA St Crispin Living Community)          | Red Wing     |
| CHI LakeWood Health Care Center                                                                          | Baudette     |
| Avera Marshall Regional Medical Center Swing Bed Unit                                                    | Marshall     |
| CHI Lakewood Health(FKA Lakewood Health Center Swing Bed Unit)                                           | Baudette     |
| CHI St Josephs Health Swing Bed Unit                                                                     | Park Rapids  |
| St Gabriels Hospital Swing Bed Unit                                                                      | Little Falls |
| St Francis Medical Center Swing Bed Unit                                                                 | Breckenridge |
| Pipestone County Medical Center Ashton & Family Clinic CC Swing Bed Unit                                 | Pipestone    |
| Tyler Healthcare Center Avera Swing Bed Unit                                                             | Tyler        |
|                                                                                                          |              |

#### ADDITIONAL CATHOLIC SPONSORED SERVICES Saint Therese of New Hope New Hope Saint Paul Our Lady of Peace Home Sacred Heart Care Center, Inc. Austin Pipestone County Medical Center - Home Health Pipestone CHI Health at Home - Breckenridge Home Health Breckenridge (FKA St Francis Home Health Care Breckenridge) CHI Health at Home - Little Falls Home Health Little Falls CHI Health at Home - Little Falls Hospice Little Falls Park Rapids CHI St Josephs Health Hospice Care **Pipestone County Medical Center - Hospice** Pipestone Avera@Home - Home Health Southwest Minnesota Marshall Marshall Avera@Home Southwest Minnesota - Hospice Marshall Rochester Benedictine Madonna Meadows - Assisted Living Benedictine Living Community of Osseo - Assisted Living Osseo (FKA Benedictine Senior Living at Steeple Pointe) White Bear Lake The Residence at Cerenity White Bear Lake The Residence at Cerenity Marian Saint Paul Benedictine Living Community - Byron (FKA Madonna Summit of Byron) Byron Parkers Arc Assisted Living Baudette CHI Health at Home - Breckenridge Hospice Breckenridge The Residence at Cerenity Humboldt - Assisted Living Saint Paul Benedictine Court - Assisted Living Saint Peter Benedictine Living Community of Ada - Assisted Living Ada Benedictine Living Community of Shakopee - The Gardens Shakopee (AKA St Gertrude and the Gardens - Assisted Living) Benedictine Living Community of Regina - Assisted Living Hastings (FKA Regina Senior Living - Assisted Living) Benedictine Madonna Towers - Assisted Living Rochester

| Benedictine Living Community of Winona - Assisted Living<br>(FKA St Anne of Winona - Callista Court) | Winona          |
|------------------------------------------------------------------------------------------------------|-----------------|
| Benedictine Living Community of Crookston - Assisted Living<br>(FKA Villa St Vincent - The Summit)   | Crookston       |
| Benedictine Living Community of Northfield                                                           | Northfield      |
| Benedictine Living Community of Duluth - Assisted Living                                             | Duluth          |
| Benedictine Living Community of Red Wing - Assisted Living                                           | Red Wing        |
| Cerenity Homboldt - Hospice Comfort Care Room                                                        | Saint Paul      |
| Memories on Mounds at Cerenity Marian                                                                | Saint Paul      |
| The Care Center and Transitional Care at<br>Cerenity White Bear Lake - Assisted Living               | White Bear Lake |
| Benedictine Living Community of Shakopee - Windermere Way                                            | Shakopee        |
| Benedictine Living Community of New Brighton - Assisted Living                                       | New Brighton    |
| Avera@Home - Home Health Southwest Minnesota Worthington                                             | Worthington     |
|                                                                                                      |                 |