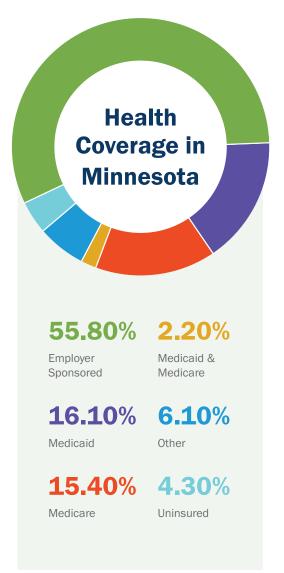

## **SERVING MINNESOTA**

Catholic health care has a long history of serving everyone, including those with no access to health coverage and the millions of low-income children, adults, elderly and disabled who rely on the Medicare and Medicaid programs. The Catholic health ministry is committed to its mission of providing quality care to everyone in our communities and to using the resources we have for the greatest community benefit.