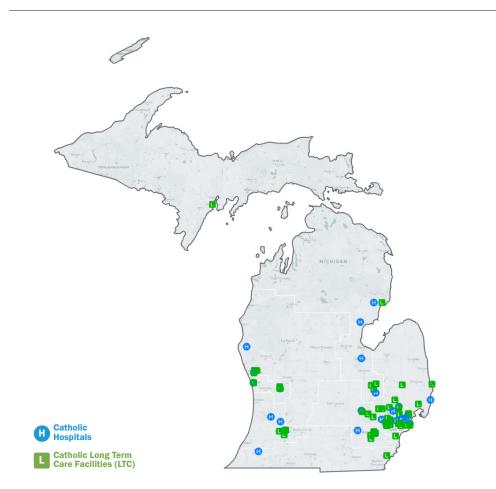

### CATHOLIC HEALTH FACILITIES

24 Acute Care Hospitals 15 Skilled Nursing Facilities **39** Clinics

Additional Catholic Sponsored Services

20.83% Rural Hospitals

**19,164** Catholic Facility Births

249,049 Inpatient Admissions

### CATHOLIC HEALTH ASSOCIATION MICHIGAN FACILITIES

|                                                            |                 | Operates<br>indigent<br>care clinic | Critical<br>Access<br>hospital | Teaching<br>hospital | Rural<br>hospital | 340B<br>hospital |
|------------------------------------------------------------|-----------------|-------------------------------------|--------------------------------|----------------------|-------------------|------------------|
| HOSPITALS                                                  |                 |                                     |                                |                      |                   |                  |
| Trinity Health Ann Arbor Hospital                          | Ypsilanti       | INDIGENT<br>CARE                    |                                |                      |                   |                  |
| Ascension St. John Hospital & Medical Center               | Detroit         | INDIGENT<br>CARE                    |                                |                      |                   | 340B             |
| Ascension Borgess Lee Hospital                             | Dowagiac        |                                     | CRITICAL<br>ACCESS             |                      | RURAL             | 340B             |
| Trinity Health Saint Mary's, Grand Rapids                  | Grand Rapids    | INDIGENT<br>CARE                    |                                |                      |                   | 340B             |
| Ascension Borgess Hospital                                 | Kalamazoo       | INDIGENT<br>CARE                    |                                |                      |                   |                  |
| Trinity Health Livonia Hospital                            | Livonia         | INDIGENT<br>CARE                    |                                |                      |                   |                  |
| Trinity Health Muskegon                                    | Muskegon        | INDIGENT<br>CARE                    |                                |                      |                   |                  |
| Trinity Health Oakland Hospital                            | Pontiac         | INDIGENT<br>CARE                    |                                |                      |                   | 340B             |
| Ascension St. Mary's                                       | Saginaw         |                                     |                                |                      |                   | 340B             |
| Ascension Providence Hospital - Southfield Campus          | Southfield      | INDIGENT<br>CARE                    |                                |                      |                   | 340B             |
| Ascension St. Joseph Health System                         | Tawas City      |                                     |                                |                      | RURAL             | 340B             |
| Trinity Health Livingston Hospital                         | Howell          | INDIGENT<br>CARE                    |                                |                      |                   |                  |
| Ascension Macomb-Oakland Hospital - Madison Heights Campus | Madison Heights | INDIGENT<br>CARE                    |                                |                      |                   |                  |
| Ascension River District Hospital                          | East China      | INDIGENT<br>CARE                    |                                |                      |                   |                  |
| Ascension Genesys Regional Medical Center                  | Grand Blanc     | INDIGENT<br>CARE                    |                                |                      |                   |                  |
| Ascension Macomb-Oakland Hospital - Warren Campus          | Warren          | INDIGENT<br>CARE                    |                                |                      |                   | 340B             |
| Ascension Borgess-Pipp Hospital                            | Plainwell       | INDIGENT<br>CARE                    |                                |                      |                   |                  |
| Ascension St. Mary's of Michigan - Standish Hospital       | Standish        | INDIGENT<br>CARE                    | CRITICAL<br>ACCESS             |                      | RURAL             | 340B             |
| Ascension Providence Hospital Novi                         | Novi            | INDIGENT<br>CARE                    |                                |                      |                   |                  |
| Trinity Health Shelby Hospital                             | Shelby          |                                     | CRITICAL<br>ACCESS             |                      | RURAL             | 340B             |
| Trinity Health Chelsea Hospital                            | Chelsea         |                                     |                                |                      |                   |                  |
| Ascension Providence Rochester Hospital                    | Rochester       | INDIGENT<br>CARE                    |                                |                      |                   |                  |
| Ascension Allegan Hospital                                 | Allegan         |                                     | CRITICAL<br>ACCESS             |                      | RURAL             | 340B             |
| Trinity Health Grand Haven                                 | Grand Haven     | INDIGENT<br>CARE                    |                                |                      |                   |                  |
|                                                            |                 |                                     |                                |                      |                   |                  |