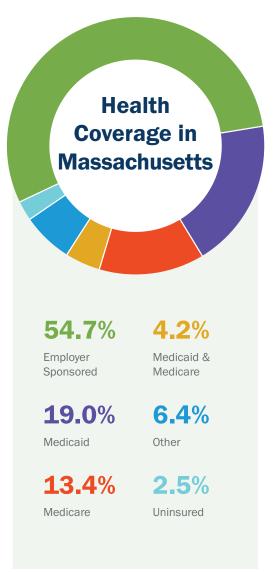

## **SERVING MASSACHUSETTS**

Catholic health care has a long history of serving everyone, including those with no access to health coverage and the millions of low-income children, adults, elderly and disabled who rely on the Medicare and Medicaid programs. The Catholic health ministry is committed to its mission of providing quality care to everyone in our communities and to using the resources we have for the greatest community benefit.