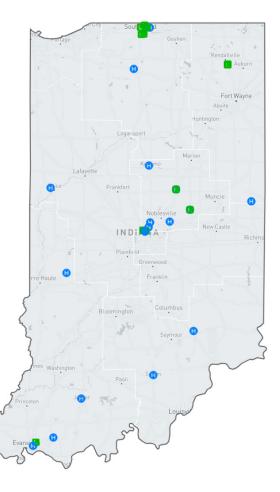

## CATHOLIC HEALTH ASSOCIATION

**INDIANA FACILITIES** 

|                                                   |              | Operates indigent care clinic | Critical<br>Access<br>hospital | Teaching<br>hospital | Rural<br>hospital | 340B<br>hospita |
|---------------------------------------------------|--------------|-------------------------------|--------------------------------|----------------------|-------------------|-----------------|
| HOSPITALS                                         |              |                               |                                |                      |                   |                 |
| St. Vincent Anderson Regional Hospital            | Anderson     |                               |                                |                      |                   | 340B            |
| St. Vincent Mercy Hospital, Inc.                  | Elwood       |                               | CRITICAL<br>ACCESS             |                      | RURAL             | 340B            |
| Ascension St. Vincent Evansville                  | Evansville   |                               |                                |                      |                   | 340B            |
| Ascension St. Vincent                             | Indianapolis | INDIGENT<br>CARE              |                                |                      |                   | 340B            |
| Memorial Hospital and Health Care Center          | Jasper       |                               |                                |                      | RURAL             |                 |
| St. Vincent Kokomo                                | Kokomo       | INDIGENT<br>CARE              |                                |                      |                   |                 |
| Saint Joseph Mishawaka Medical Center             | Mishawaka    | INDIGENT<br>CARE              |                                |                      |                   | 340B            |
| St. Vincent Carmel Hospital                       | Carmel       | INDIGENT<br>CARE              |                                |                      |                   |                 |
| Saint Joseph Plymouth Medical Center              | Plymouth     | INDIGENT<br>CARE              |                                |                      | RURAL             |                 |
| St. Vincent Warrick                               | Boonville    |                               | CRITICAL<br>ACCESS             |                      |                   | 340B            |
| St. Vincent Williamsport                          | Williamsport |                               | CRITICAL<br>ACCESS             |                      | RURAL             | 340B            |
| St. Vincent Seton Specialty Hospital              | Indianapolis | INDIGENT<br>CARE              |                                |                      |                   |                 |
| St. Vincent Jennings Hospital                     | North Vernon |                               | CRITICAL<br>ACCESS             |                      | RURAL             | 340B            |
| St. Vincent Randolph Hospital                     | Winchester   |                               | CRITICAL<br>ACCESS             |                      | RURAL             | 340B            |
| St. Vincent Clay Hospital                         | Brazil       |                               | CRITICAL<br>ACCESS             |                      |                   | 340B            |
| Peyton Manning Children's Hospital at St. Vincent | Indianapolis | INDIGENT<br>CARE              |                                |                      |                   |                 |
| Ascension St. Vincent Women's Hospital            | Indianapolis | INDIGENT<br>CARE              |                                |                      |                   |                 |
| St. Vincent Heart Center                          | Indianapolis | INDIGENT<br>CARE              |                                |                      |                   |                 |
| St. Vincent Salem Hospital                        | Salem        |                               | CRITICAL<br>ACCESS             |                      | RURAL             | 340B            |
| St. Vincent Fishers Hospital                      | Fishers      | INDIGENT<br>CARE              |                                |                      |                   |                 |

| SKILLED NURSING FACILITIES                                                               |              |
|------------------------------------------------------------------------------------------|--------------|
| Holy Cross Village at Notre Dame                                                         | Notre Dame   |
| Holy Cross Long-Term Nursing Care                                                        | South Bend   |
| Ascension Living Sacred Heart Village - Skilled Nursing (FKA Presence Sacred Heart Home) | Avilla       |
| Skilled Caring Center of Memorial Hospital                                               | Jasper       |
| St Vincent Jennings Hospital Swing Bed Unit                                              | North Vernon |
| St Vincent Salem Hospital Swing Bed Unit                                                 | Salem        |
| St Marys Warrick Hospital Swing Bed Unit                                                 | Boonville    |
| St Vincent Dunn Hospital Swing Bed Unit                                                  | Bedford      |
| St Vincent Mercy Hospital Swing Bed Unit                                                 | Elwood       |
| St Vincent Randolph Hospital Swing Bed Unit                                              | Winchester   |

| St Vincent Williamsport Hospital Swing Bed Unit | Williamsport |
|-------------------------------------------------|--------------|
| St Vincent Clay Hospital Swing Bed Unit         | Brazil       |
| Daviess Community Hospital Swing Bed Unit       | Washington   |

| ADDITIONAL CATHOLIC SPONSORED SERVICES                                                                         |              |
|----------------------------------------------------------------------------------------------------------------|--------------|
| Holy Cross Village at Notre Dame                                                                               | Notre Dame   |
| Ascension Living Sacred Heart Village - Assisted Living (FKA Presence Sacred Heart Home)                       | Avilla       |
| St Pauls Assisted Living                                                                                       | South Bend   |
| Saint Joseph Health System VNA Home Care<br>(AKA VNA Home Care Mishawaka)                                      | Mishawaka    |
| American Nursing Care - Columbus                                                                               | Columbus     |
| Ascension at Home Together With Compassus - Anderson Home Health (FKA St Vincent Home Health - Anderson)       | Pendleton    |
| Ascension at Home Together With Compassus - Indianapolis (FKA St Vincent Home Health - Indianapolis)           | Indianapolis |
| Memorial Home Care                                                                                             | Jasper       |
| Ascension at Home Together With Compassus - Evansville Home Health (FKA St Vincent Home Health - Evansville)   | Evansville   |
| VNA Health at Home - Clarksville (FKA VNA Nazareth Home Care)                                                  | Clarksville  |
| Helping Hearts Hospice at Daviess Community Hospital                                                           | Washington   |
| Compassus Hospice - Indianapolis (FKA St Vincent Hospice - Indianapolis)                                       | Indianapolis |
| Ascension at Home Together With Compassus - Bedford Home Health (FKA St Vincent Home Health - Dunn)            | Bedford      |
| Compassus Hospice - Muncie                                                                                     | Muncie       |
| Compassus Home Health - Kokomo (FKA St Vincent Home Health - Kokomo)                                           | Kokomo       |
| Ascension at Home Together With Compassus - Veedersburg Home Health (FKA St Vincent Home Health - Veedersburg) | Veedersburg  |
| Ascension at Home Together With Compassus - Seymour Home Health (FKA St Vincent Home Health - North Vernon)    | Seymour      |
| Compassus Hospice - Kokomo (FKA St Vincent Hospice - Kokomo)                                                   | Kokomo       |
| Compassus Hospice - Evansville                                                                                 | Evansville   |