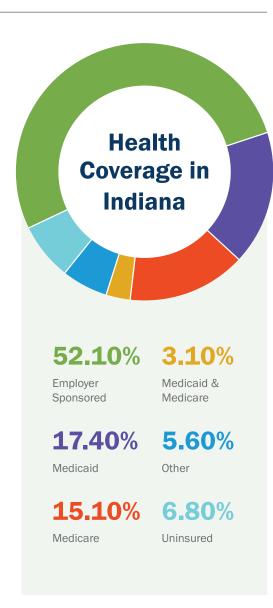

### **SERVING INDIANA**

Catholic health care has a long history of serving everyone, including those with no access to health coverage and the millions of low-income children, adults, elderly and disabled who rely on the Medicare and Medicaid programs. The Catholic health ministry is committed to its mission of providing quality care to everyone in our communities and to using the resources we have for the greatest community benefit.