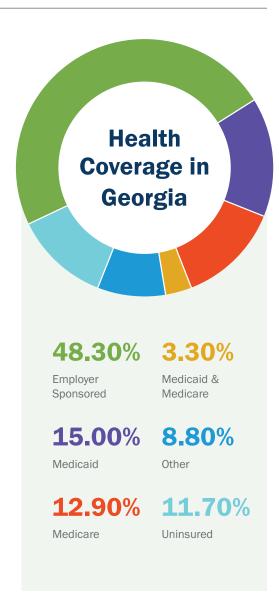

## **SERVING GEORGIA**

Catholic health care has a long history of serving everyone, including those with no access to health coverage and the millions of low-income children, adults, elderly and disabled who rely on the Medicare and Medicaid programs. The Catholic health ministry is committed to its mission of providing quality care to everyone in our communities and to using the resources we have for the greatest community benefit.