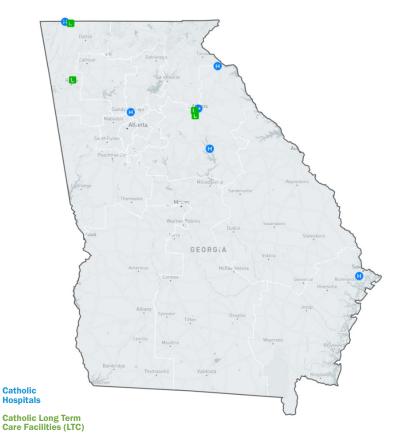

#### **GEORGIA FACILITIES**

|                                    |                 | Operates<br>indigent<br>care clinic | Critical<br>Access<br>hospital | Teaching<br>hospital | Rural<br>hospital | 340B<br>hospital |
|------------------------------------|-----------------|-------------------------------------|--------------------------------|----------------------|-------------------|------------------|
| HOSPITALS                          |                 |                                     |                                |                      |                   |                  |
| St. Mary's Hospital                | Athens          | INDIGENT<br>CARE                    |                                |                      |                   | 340B             |
| Emory Saint Joseph's Hospital      | Atlanta         |                                     |                                |                      |                   |                  |
| St. Joseph's Hospital              | Savannah        | INDIGENT<br>CARE                    |                                |                      |                   |                  |
| St. Mary's Good Samaritan Hospital | Greensboro      |                                     | CRITICAL<br>ACCESS             |                      | RURAL             | 340B             |
| Saint Mary's Sacred Heart Hospital | Lavonia         |                                     |                                |                      | RURAL             | 340B             |
| CHI Memorial Hospital Georgia      | Fort Oglethorpe | INDIGENT<br>CARE                    |                                |                      |                   |                  |

#### **SKILLED NURSING FACILITIES**

St Marys Good Samaritan Hospital Swing Bed Unit Greensboro

| ADDITIONAL CATHOLIC SPONSORED SERVICES                                  |              |
|-------------------------------------------------------------------------|--------------|
| St Marys Home Health Care                                               | Watkinsville |
| St Marys Hospice                                                        | Watkinsville |
| Compassus Hospice - Kennesaw                                            | Kennesaw     |
| Compassus Hospice - Ellijay                                             | Ellijay      |
| Compassus Hospice - Atlanta                                             | Duluth       |
| Compassus Hospice - Fayetteville                                        | Fayetteville |
| Compassus Hospice - Athens                                              | Athens       |
| Campassus Hospice - Calhoun (FKA Hospice Life Choice La Fayette)        | Calhoun      |
| Compassus Hospice - Macon (FKA Optum Palliative & Hospice Care - Macon) | Macon        |
| Compassus Hospice - Savannah                                            | Savannah     |
| St Marys Highland Hills Village                                         | Watkinsville |
| Compassus Hospice - Dublin                                              | Dublin       |
|                                                                         |              |