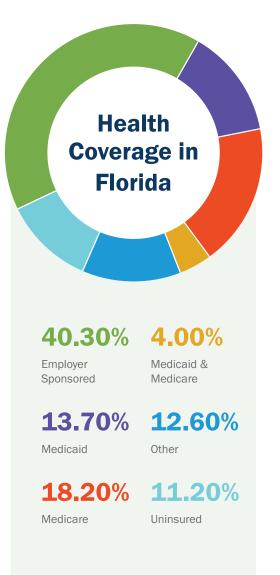

# **SERVING FLORIDA**

Catholic health care has a long history of serving everyone, including those with no access to health coverage and the millions of low-income children, adults, elderly and disabled who rely on the Medicare and Medicaid programs. The Catholic health ministry is committed to its mission of providing quality care to everyone in our communities and to using the resources we have for the greatest community benefit.