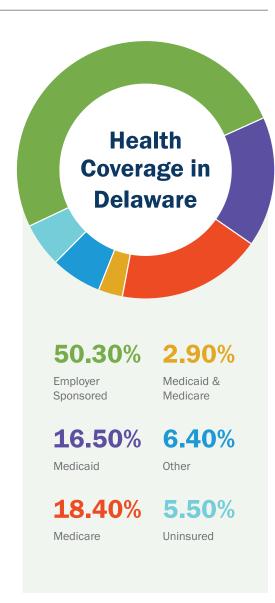

lts, elderly and disabled who rely on the Medicare and Medicaid programs. The Catholic health ministry is committed to its mission of providing quality care to everyone in our communities and to using the resources we have for the greatest community benefit.

### CATHOLIC HEALTH FACILITIES

Acute Care Hospitals

Skilled Nursing Facilities

Clinics

Additional Catholic Sponsored Services



0%

Rural Hospitals

579

Catholic Facility Births

5,600

Inpatient Admissions

27,657

**Emergency Room Visits** 

116,073

**Outpatient Visits** 



## 987 CATHOLIC HOSPITAL EMPLOYEES

664

323 PART TIME

## **Serving Vulnerable Populations and Our Nation's Seniors**

#### **MEDICARE ADMISSIONS**



1,390

24.82% of total admissions

### **MEDICAID ADMISSIONS**

1,604



28.64% of total admissions







**St.Louis Office** 4455 Woodson Road St.Louis, MO 63134

**Washington Office** 1625 Eye Street NW, Suite 550 Washington, DC 20006

chausa.org

#### SOURCES

Kaiser Family Foundation 2022 American Hospital Association Annual Survey Definitive Healthcare

# CATHOLIC HEALTH ASSOCIATION DELAWARE FACILITIES

|                                        |            | Operates indigent care clinic | Critical<br>Access<br>hospital | Teaching<br>hospital | Rural<br>hospital | 340B<br>hospital |
|----------------------------------------|------------|-------------------------------|--------------------------------|----------------------|-------------------|------------------|
| HOSPITALS                              |            |                               |                                |