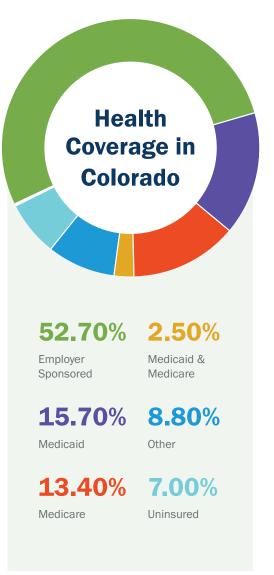

# SERVING COLORADO

Catholic health care has a long history of serving everyone, including those with no access to health coverage and the millions of low-income children, adults, elderly and disabled who rely on the Medicare and Medicaid programs. The Catholic health ministry is committed to its mission of providing quality care to everyone in our communities and to using the resources we have for the greatest community benefit.