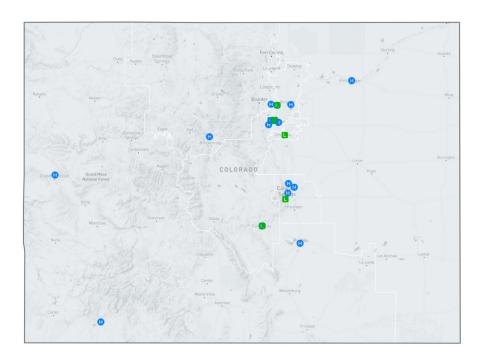

## CATHOLIC HEALTH ASSOCIATION COLORADO FACILITIES

|                                              |                  | Operates<br>indigent<br>care clinic | Critical<br>Access<br>hospital | Teaching<br>hospital | Rural<br>hospital | 340B<br>hospital |
|----------------------------------------------|------------------|-------------------------------------|--------------------------------|----------------------|-------------------|------------------|
| HOSPITALS                                    |                  |                                     |                                |                      |                   |                  |
| St. Francis Hospital - Interquest            | Colorado Springs |                                     |                                |                      |                   |                  |
| St. Thomas More Hospital                     | Canon City       |                                     | CRITICAL<br>ACCESS             |                      | RURAL             | 340B             |
| Penrose Hospital                             | Colorado Springs | INDIGENT<br>CARE                    |                                |                      |                   | 340B             |
| St. Anthony Hospital                         | Lakewood         |                                     |                                |                      |                   | 340B             |
| St. Anthony North Health Campus              | Westminster      |                                     |                                |                      |                   | 340B             |
| Saint Joseph's Hospital                      | Denver           | INDIGENT<br>CARE                    |                                |                      |                   | 340B             |
| St. Mary's Medical Center                    | Grand Junction   |                                     |                                |                      |                   | 340B             |
| St. Mary-Corwin Medical Center               | Pueblo           |                                     |                                |                      |                   | 340B             |
| Intermountain Health Lutheran Hospital       | Wheat Ridge      | INDIGENT<br>CARE                    |                                |                      |                   | 340B             |
| St. Anthony Summit Medical Center            | Frisco           | INDIGENT<br>CARE                    |                                |                      | RURAL             | 340B             |
| Mercy Regional Medical Center                | Durango          | INDIGENT<br>CARE                    |                                |                      | RURAL             | 340B             |
| Intermountain Health Good Samaritan Hospital | Lafayette        | INDIGENT<br>CARE                    |                                |                      |                   |                  |
| St. Francis Hospital                         | Colorado Springs | INDIGENT<br>CARE                    |                                |                      |                   |                  |
| Intermountain Health Platte Valley Hospital  | Brighton         | INDIGENT<br>CARE                    |                                |                      |                   | 340B             |
| St. Elizabeth Hospital                       | Fort Morgan      |                                     |                                |                      | RURAL             | 340B             |

#### SKILLED NURSING FACILITIES

| Mercy Regional Medical Center Swing Bed Unit            | Durango     |
|---------------------------------------------------------|-------------|
| Centura Health - St Thomas More Hospital Swing Bed Unit | Canon City  |
| Colorado Plains Medical Center Swing Bed Unit           | Fort Morgan |
| Middle Park Medical Center at Kremmling Swing Bed Unit  | Kremmling   |
| St Anthony Summit Medical Center Swing Bed Unit         | Frisco      |