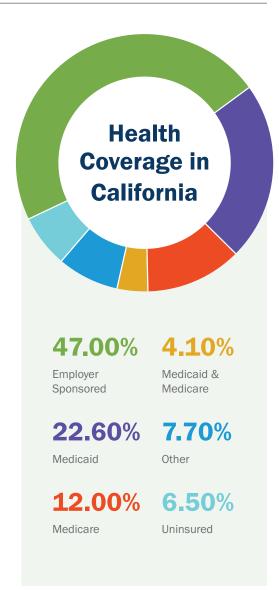

### **SERVING CALIFORNIA**

Catholic health care has a long history of serving everyone, including those with no access to health coverage and the millions of low-income children, adults, elderly and disabled who rely on the Medicare and Medicaid programs. The Catholic health ministry is committed to its mission of providing quality care to everyone in our communities and to using the resources we have for the greatest community benefit.