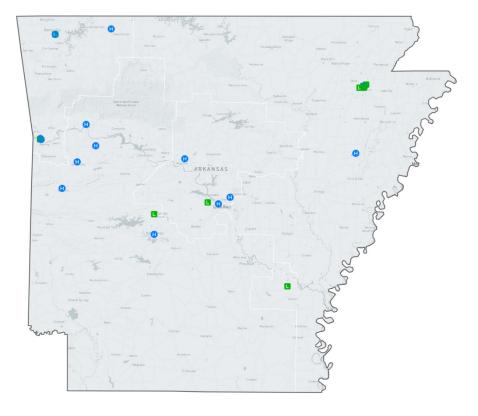

# CATHOLIC HEALTH ASSOCIATION ARKANSAS FACILITIES

|                                   |             | Operates indigent care clinic | Critical<br>Access<br>hospital | Teaching<br>hospital | Rural<br>hospital | 340B<br>hospital |
|-----------------------------------|-------------|-------------------------------|--------------------------------|----------------------|-------------------|------------------|
| HOSPITALS                         |             |                               |                                |                      |                   |                  |
| Mercy Hospital Fort Smith         | Fort Smith  | INDIGENT<br>CARE              |                                |                      |                   | 340B             |
| CHI St. Vincent Hot Springs       | Hot Springs | INDIGENT<br>CARE              |                                |                      |                   |                  |
| St. Bernards Medical Center       | Jonesboro   | INDIGENT<br>CARE              |                                |                      |                   | 340B             |
| CHI St. Vincent Infirmary         | Little Rock | INDIGENT<br>CARE              |                                |                      |                   | 340B             |
| CHI St. Vincent Morrilton         | Morrilton   |                               | CRITICAL<br>ACCESS             |                      | RURAL             | 340B             |
| Mercy Hospital Northwest Arkansas | Rogers      | INDIGENT<br>CARE              |                                |                      |                   |                  |
| Mercy Hospital Ozark              | Ozark       | INDIGENT<br>CARE              | CRITICAL<br>ACCESS             |                      | RURAL             |                  |
| Mercy Hospital Paris              | Paris       | INDIGENT<br>CARE              | CRITICAL<br>ACCESS             |                      | RURAL             |                  |
| Mercy Hospital Waldron            | Waldron     | INDIGENT<br>CARE              | CRITICAL<br>ACCESS             |                      | RURAL             |                  |
| Mercy Hospital Berryville         | Berryville  |                               | CRITICAL<br>ACCESS             |                      | RURAL             | 340B             |
| CHI St. Vincent North             | Sherwood    | INDIGENT<br>CARE              |                                |                      |                   |                  |
| CrossRidge Community Hospital     | Wynne       |                               | CRITICAL<br>ACCESS             |                      | RURAL             | 340B             |
| Mercy Hospital Booneville         | Booneville  | INDIGENT<br>CARE              | CRITICAL<br>ACCESS             |                      | RURAL             | 340B             |
| Mercy Orthopedic Hospital         | Fort Smith  | INDIGENT<br>CARE              |                                |                      |                   |                  |
|                                   |             |                               |                                |                      |                   |                  |