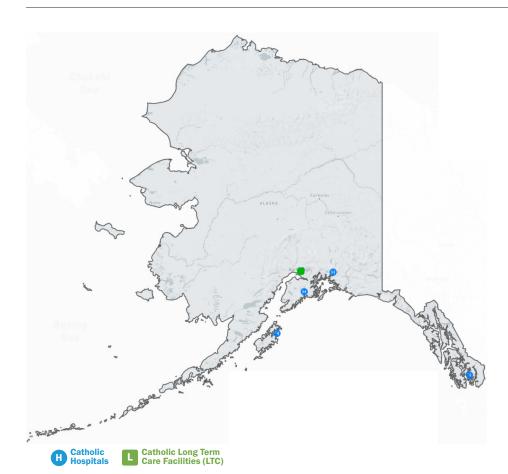

### **ALASKA FACILITIES**

|                                         |           | Operates<br>indigent<br>care clinic | Critical<br>Access<br>hospital | Teaching<br>hospital | Rural<br>hospital | 340B<br>hospital |
|-----------------------------------------|-----------|-------------------------------------|--------------------------------|----------------------|-------------------|------------------|
| HOSPITALS                               |           |                                     |                                |                      |                   |                  |
| Providence Alaska Medical Center        | Anchorage |                                     |                                |                      |                   | 340B             |
| PeaceHealth Ketchikan Medical Center    | Ketchikan |                                     | CRITICAL<br>ACCESS             |                      | RURAL             | 340B             |
| Providence Seward Medical Center        | Seward    |                                     | CRITICAL<br>ACCESS             |                      | RURAL             | 340B             |
| Providence Kodiak Island Medical Center | Kodiak    |                                     | CRITICAL<br>ACCESS             |                      | RURAL             | 340B             |
| Providence Valdez Medical Center        | Valdez    |                                     | CRITICAL<br>ACCESS             |                      | RURAL             | 340B             |
| The Children's Hospital at Providence   | Anchorage |                                     |                                |                      |                   |                  |

| SKILLED NURSING FACILITIES                                                                    |           |
|-----------------------------------------------------------------------------------------------|-----------|
| Providence Extended Care - Alaska                                                             | Anchorage |
| New Horizons Long-Term Care                                                                   | Ketchikan |
| Providence Seward Mountain Haven                                                              | Seward    |
| Providence Chiniak Bay Elder House                                                            | Kodiak    |
| Providence Valdez Extended Care Center<br>(AKA Extended Care Center at Valdez Medical Center) | Valdez    |
| Providence Transitional Care Center                                                           | Anchorage |
| Providence Seward Medical and Care Center Swing Bed Unit                                      | Seward    |
| Providence Valdez Medical Center Swing Bed Unit                                               | Valdez    |

| ADDITIONAL CATHOLIC SPONSORED SERVICES                                                     |           |
|--------------------------------------------------------------------------------------------|-----------|
| Providence Forest View Assisted Living Care Center                                         | Anchorage |
| Providence Horizon House - The Apartments                                                  | Anchorage |
| PeaceHealth Ketchikan Medical Center Home Health (AKA PeaceHealth Ketchikan Home Health)   | Ketchikan |
| Providence In-Home Services - Alaska (AKA Providence HCC-Home Health Alaska)               | Anchorage |
| Providence Hospice Alaska                                                                  | Anchorage |
| PeaceHealth Ketchikan Home Health - Hospice<br>(FKA Ketchikan Volunteer Hospice)           | Ketchikan |
| Providence Horizon House - The Cottages<br>(AKA Birch and Spruce Assisted Living Cottages) | Anchorage |