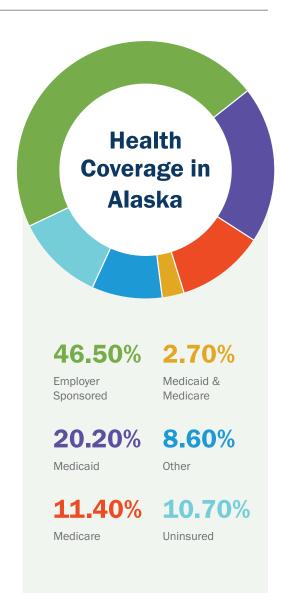

## **SERVING ALASKA**

Catholic health care has a long history of serving everyone, including those with no access to health coverage and the millions of low-income children, adults, elderly and disabled who rely on the Medicare and Medicaid programs. The Catholic health ministry is committed to its mission of providing quality care to everyone in our communities and to using the resources we have for the greatest community benefit.