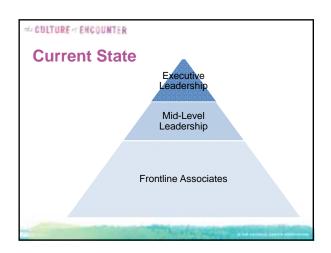

### **Key Insights**

- Barrier: Formation Middle Managers
  - Selection Process
  - Reinforce Culture

SECULTURE OF ENCOUNTER