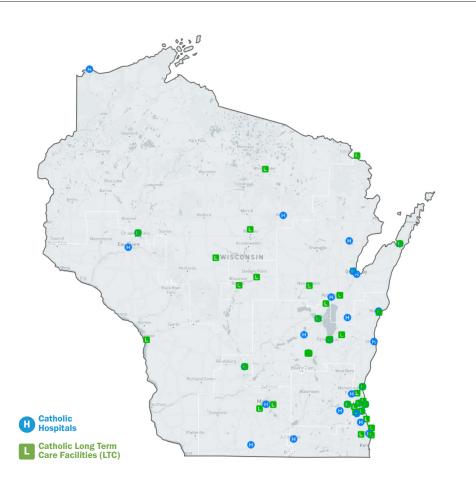

# BY THE NUMBERS

# **SERVING WISCONSIN**

Catholic health care has a long history of serving everyone, including those with no access to health coverage and the millions of low-income children, adults, elderly and disabled who rely on the Medicare and Medicaid programs. The Catholic health ministry is committed to its mission of providing quality care to everyone in our communities and to using the resources we have for the greatest community benefit.

### CATHOLIC HEALTH FACILITIES

**32** Acute Care Hospitals 24 Skilled Nursing Facilities **26** 

60 Additional Catholic Sponsored Services



28.13% Rural Hospitals

**14,332** Catholic Facility Births

**106,505** Inpatient Admissions

598,801 Emergency Room Visits

**4,318,878** Outpatient Visits

## 18,974 CATHOLIC HOSPITAL EMPLOYEES

**10,015** FULL TIME **8,959** PART TIME

## Serving Vulnerable Populations and Our Nation's Seniors

#### **MEDICARE ADMISSIONS**



#### **MEDICAID ADMISSIONS**









**St. Louis Office** 4455 Woodson Road St. Louis, MO 63134

Washington Office 1625 Eye Street NW, Suite 550 Washington, DC 20006

chausa.org

#### SOURCES

Kaiser Family Foundation 2022 American Hospital Association Annual Survey Definitive Healthcare

## CATHOLIC HEALTH ASSOCIATION WISCONSIN FACILITIES

| Applicus Langlade HospitalAntigoNewRowRowRowRowAscension St. Elizabeth Hospital, Inc.AppletonIIIIIIIIIIIIIIIIIIIIIIIIIII