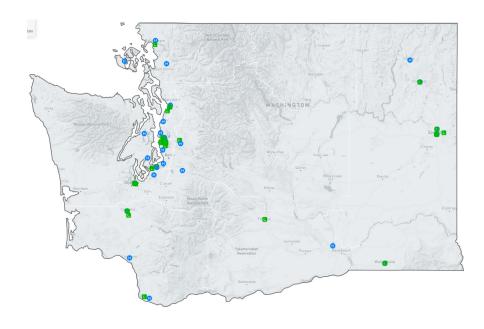

# CATHOLIC HEALTH ASSOCIATION WASHINGTON FACILITIES

|                                                              |               | Operates indigent care clinic | Critical<br>Access<br>hospital | Teaching<br>hospital | Rural<br>hospital | 340B<br>hospital |
|--------------------------------------------------------------|---------------|-------------------------------|--------------------------------|----------------------|-------------------|------------------|
| HOSPITALS                                                    |               |                               |                                |                      |                   |                  |
| PeaceHealth St. Joseph Medical Center                        | Bellingham    |                               |                                |                      |                   | 340B             |
| Providence Centralia Hospital                                | Centralia     |                               |                                |                      | RURAL             | 340B             |
| Providence St. Joseph's Hospital                             | Chewelah      |                               | CRITICAL<br>ACCESS             |                      | RURAL             | 340B             |
| Providence Mount Carmel Hospital                             | Colville      |                               | CRITICAL<br>ACCESS             |                      | RURAL             | 340B             |
| PeaceHealth St. John Medical Center                          | Longview      |                               |                                |                      | 340B              |                  |
| Providence St. Peter Hospital                                | Olympia       | INDIGENT<br>CARE              |                                |                      |                   | 340B             |
| Swedish Cherry Hill Campus                                   | Seattle       | INDIGENT<br>CARE              |                                |                      |                   |                  |
| Providence Holy Family Hospital                              | Spokane       | INDIGENT<br>CARE              |                                |                      |                   | 340B             |
| Providence Sacred Heart Medical Center & Children's Hospital | Spokane       | INDIGENT<br>CARE              |                                |                      |                   | 340B             |
| St. Joseph Medical Center                                    | Tacoma        | INDIGENT<br>CARE              |                                |                      |                   | 340B             |
| Providence St. Mary Medical Center                           | Walla Walla   | INDIGENT<br>CARE              |                                |                      |                   | 340B             |
| St. Francis Hospital                                         | Federal Way   |                               |                                |                      | 340B              |                  |
| St. Clare Hospital                                           | Lakewood      |                               |                                |                      |                   | 340B             |
| Providence Regional Medical Center Everett - Colby Campus    | Everett       |                               |                                |                      | 340B              |                  |
| Providence Regional Medical Center Pacific Campus            | Everett       |                               |                                |                      |                   |                  |
| Swedish Medical Center - First Hill Campus                   | Seattle       | INDIGENT<br>CARE              |                                |                      |                   | 340B             |
| St. Elizabeth Hospital                                       | Enumclaw      |                               | CRITICAL<br>ACCESS             |                      |                   | 340B             |
| St. Anthony Hospital                                         | Gig Harbor    |                               |                                |                      |                   |                  |
| Kadlec Regional Medical Center                               | Richland      |                               |                                |                      |                   | 340B             |
| Virginia Mason Medical Center                                | Seattle       |                               |                                |                      |                   | 340B             |
| PeaceHealth Southwest Medical Center                         | Vancouver     |                               |                                |                      | 340B              |                  |
| PeaceHealth United General Medical Center                    | Sedro Woolley |                               | CRITICAL<br>ACCESS             |                      |                   | 340B             |
| Swedish Medical Center Ballard Campus                        | Seattle       | INDIGENT<br>CARE              |                                |                      |                   |                  |
| Swedish Edmonds Campus                                       | Edmonds       | INDIGENT<br>CARE              |                                |                      |                   | 340B             |
| Swedish Issaquah Campus                                      | Issaquah      | INDIGENT<br>CARE              |                                |                      |                   |                  |
| PeaceHealth Peace Island Medical Center                      | Friday Harbor |                               | CRITICAL<br>ACCESS             |                      | RURAL             | 340B             |
| St. Anne Hospital                                            | Burien        |                               |                                |                      | 340B              |                  |
| Providence St. Luke's Rehabilitation Medical Center          | Spokane       | INDIGENT<br>CARE              |                                |                      |                   |                  |