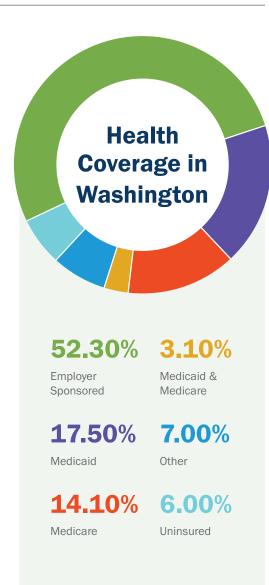

### **SERVING WASHINGTON**

Catholic health care has a long history of serving everyone, including those with no access to health coverage and the millions of low-income children, adults, elderly and disabled who rely on the Medicare and Medicaid programs. The Catholic health ministry is committed to its mission of providing quality care to everyone in our communities and to using the resources we have for the greatest community benefit.