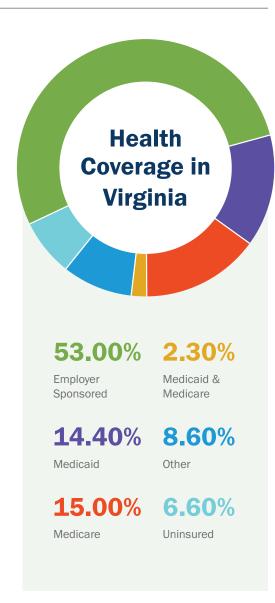

## **SERVING VIRGINIA**

Catholic health care has a long history of serving everyone, including those with no access to health coverage and the millions of low-income children, adults, elderly and disabled who rely on the Medicare and Medicaid programs. The Catholic health ministry is committed to its mission of providing quality care to everyone in our communities and to using the resources we have for the greatest community benefit.