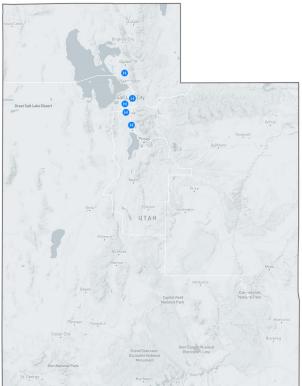

### CATHOLIC HEALTH ASSOCIATION UTAH FACILITIES

|                                          |                  | Operates<br>indigent<br>care clinic | Critical<br>Access<br>hospital | Teaching<br>hospital | Rural<br>hospital | 340B<br>hospital |
|------------------------------------------|------------------|-------------------------------------|--------------------------------|----------------------|-------------------|------------------|
| HOSPITALS                                |                  |                                     |                                |                      |                   |                  |
| Holy Cross Hospital - Davis              | Layton           | INDIGENT<br>CARE                    |                                |                      |                   |                  |
| Holy Cross Hospital - Jordan Valley      | West Jordan      | INDIGENT<br>CARE                    |                                |                      |                   |                  |
| Holy Cross Hospital - Jorday Valley West | West Valley City | INDIGENT<br>CARE                    |                                |                      |                   |                  |
| Holy Cross Hospital - Salt Lake          | Salt Lake City   | INDIGENT<br>CARE                    |                                |                      |                   |                  |
| Holy Cross Hospital - Mountain Point     | Lehi             | INDIGENT<br>CARE                    |                                |                      |                   |                  |