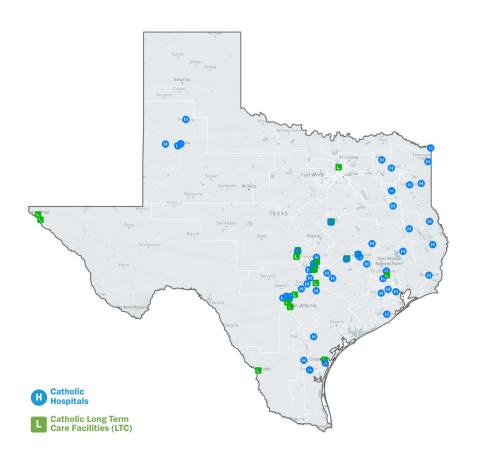

#### **CATHOLIC HEALTH FACILITIES**

**58** 

Acute Care Hospitals

**14** 

Skilled Nursing Facilities

64

Clinics

**26** 

Additional Catholic Sponsored Services

25.86%

Rural Hospitals

37,803

Catholic Facility Births

315,086

**Inpatient Admissions** 

1,566,341

### **TEXAS FACILITIES**

|                                                        |                | Operates indigent care clinic | Critical<br>Access<br>hospital | Teaching<br>hospital | Rural<br>hospital | 340B<br>hospital |
|--------------------------------------------------------|----------------|-------------------------------|--------------------------------|----------------------|-------------------|------------------|
| HOSPITALS                                              |                |                               |                                |                      |                   |                  |
| CHRISTUS St. Michael Health System                     | Texarkana      | INDIGENT<br>CARE              |                                |                      |                   | 340B             |
| Ascension Seton Medical Center Austin                  | Austin         | INDIGENT<br>CARE              |                                |                      |                   | 340B             |
| CHRISTUS St. Elizabeth Hospital                        | Beaumont       | INDIGENT<br>CARE              |                                |                      |                   | 340B             |
| St. Joseph Regional Health Center                      | Bryan          |                               |                                |                      |                   | 340B             |
| CHRISTUS Spohn Hospital Corpus Christi - Shoreline     | Corpus Christi | INDIGENT<br>CARE              |                                |                      |                   | 340B             |
| Covenant Medical Center - Lakeside Campus              | Lubbock        |                               |                                |                      |                   |                  |
| CHRISTUS Mother Frances Hospital - Tyler               | Tyler          | INDIGENT<br>CARE              |                                |                      |                   | 340B             |
| CHRISTUS Children's                                    | San Antonio    |                               |                                |                      | 340B              |                  |
| CHRISTUS Santa Rosa Hospital - Medical Center          | San Antonio    |                               |                                |                      |                   | 340B             |
| CHRISTUS Spohn Hospital - Kleberg                      | Kingsville     | INDIGENT<br>CARE              |                                |                      | RURAL             | 340B             |
| Ascension Seton Northwest                              | Austin         | INDIGENT<br>CARE              |                                |                      |                   | 340B             |
| Ascension Providence                                   | Waco           | INDIGENT<br>CARE              |                                |                      |                   | 340B             |
| CHRISTUS Spohn Hospital Corpus Christi - South         | Corpus Christi | INDIGENT<br>CARE              |                                |                      |                   |                  |
| Covenant Medical Center                                | Lubbock        |                               |                                |                      |                   |                  |
| CHRISTUS Santa Rosa Hospital - San Marcos              | San Marcos     |                               |                                |                      | 340B              |                  |
| Covenant Children's                                    | Lubbock        |                               |                                |                      |                   | 340B             |
| CHI St. Luke's Health-Baylor St. Luke's Medical Center | Houston        | INDIGENT<br>CARE              |                                |                      |                   |                  |
| CHI St. Joseph Health Madison Hospital                 | Madisonville   |                               | CRITICAL<br>ACCESS             |                      | RURAL             | 340B             |
| CHI St. Joseph Health Burleson Hospital                | Caldwell       |                               | CRITICAL<br>ACCESS             |                      |                   | 340B             |
| CHRISTUS Spohn Hospital - Beeville                     | Beeville       | INDIGENT<br>CARE              |                                |                      | RURAL             | 340B             |
| CHRISTUS Jasper Memorial Hospital                      | Jasper         |                               |                                |                      | RURAL             | 340B             |
| Dell Children's Medical Center                         | Austin         | INDIGENT<br>CARE              |                                |                      |                   | 340B             |
| CHI St. Joseph Health Grimes Hospital                  | Navasota       |                               | CRITICAL<br>ACCESS             |                      |                   | 340B             |
| Ascension Seton Shoal Creek                            | Austin         | INDIGENT<br>CARE              |                                |                      |                   |                  |
| Ascension Seton Highland Lakes                         | Burnet         | INDIGENT<br>CARE              | CRITICAL<br>ACCESS             |                      | RURAL             | 340B             |
| CHRISTUS St. Michael Rehabilitation Hospital           | Texarkana      | INDIGENT<br>CARE              |                                |                      |                   |                  |
| Ascension Seton Edgar B. Davis Hospital                | Luling         | INDIGENT<br>CARE              | CRITICAL<br>ACCESS             |                      |                   | 340B             |
| Covenant Hospital Plainview                            | Plainview      |                               |                                |                      | RURAL             | 340B             |
| Covenant Hospital Levelland                            | Levelland      |                               |                                |                      | RURAL             | 340B             |
| Ascension Seton Southwest                              | Austin         | INDIGENT<br>CARE              |                                |                      |                   |                  |
| CHRISTUS Spohn Hospital - Alice                        | Alice          |                               |                                |                      | RURAL             | 340B             |
| Ascension Seton Williamson                             | Round Rock     | INDIGENT<br>CARE              |                                |                      |                   |                  |

|                                                                     |                 | Operates indigent care clinic | Critical<br>Access<br>hospital | Teaching<br>hospital | Rural<br>hospital | 340B<br>hospital |
|---------------------------------------------------------------------|-----------------|-------------------------------|--------------------------------|----------------------|-------------------|------------------|
| CHRISTUS Santa Rosa Hospital - New Braunfels                        | New Braunfels   |                               |                                |                      |                   |                  |
| CHRISTUS Mother Francis Jacksonville                                | Jacksonville    | INDIGENT<br>CARE              | CRITICAL<br>ACCESS             |                      | RURAL             | 340B             |
| CHRISTUS Santa Rosa Hospital - Westover Hills                       | San Antonio     |                               |                                |                      |                   |                  |
| CHRISTUS Mother Frances Hospital Winnsboro                          | Winnsboro       |                               | CRITICAL<br>ACCESS             |                      | RURAL             | 340B             |
| Ascension Seton Hays                                                | Kyle            | INDIGENT<br>CARE              |                                |                      |                   |                  |
| Ascension Seton Smithville                                          | Smithville      | INDIGENT<br>CARE              |                                |                      |                   | 340B             |
| CHRISTUS Santa Rosa Hospital - Alamo Heights                        | San Antonio     |                               |                                |                      |                   |                  |
| CHRISTUS Trinity Mother Frances-Louis & Peaches Owen Heart Hospital | Tyler           | INDIGENT<br>CARE              |                                |                      |                   |                  |
| CHRISTUS St. Michael Hospital - Atlanta                             | Atlanta         | INDIGENT<br>CARE              |                                |                      | RURAL             |                  |
| CHI St. Luke's Health-The Vintage Hospital                          | Houston         |                               |                                |                      |                   |                  |
| CHI St. Luke's Health-Lakeside Hospital                             | The Woodlands   |                               |                                |                      |                   |                  |
| St. Luke's Patients Medical Center                                  | Pasadena        |                               |                                |                      |                   |                  |
| CHI St. Luke's Health-Sugar Land Hospital                           | Sugar Land      | INDIGENT<br>CARE              |                                |                      |                   |                  |
| CHI St. Luke's Health-The Woodlands Hospital                        | The Woodlands   |                               |                                |                      |                   |                  |
| Tyler ContinueCARE Hospital                                         | Tyler           |                               |                                |                      |                   |                  |
| CHI St. Luke's Health-Memorial Livingston                           | Livingston      |                               |                                |                      |                   | 340B             |
| CHI St. Luke's Health-Memorial Lufkin                               | Lufkin          |                               |                                |                      | RURAL             | 340B             |
| CHI St. Luke's Health-Memorial San Augustine                        | San Augustine   |                               |                                |                      | RURAL             |                  |
| CHRISTUS Mother Frances Hospital- Sulphur Springs                   | Sulphur Springs | INDIGENT<br>CARE              |                                |                      | RURAL             | 340B             |
| CHI St. Luke's Health-Brazosport                                    | Lake Jackson    | INDIGENT<br>CARE              |                                |                      |                   |                  |
| CHRISTUS Good Shepherd Medical Center - Longview                    | Longview        | INDIGENT<br>CARE              |                                |                      |                   |                  |
| CHRISTUS Good Shepherd Medical Center - Marshall                    | Marshall        | INDIGENT<br>CARE              |                                |                      | RURAL             | 340B             |
| Dell Seton Medical Center at The University of Texas                | Austin          | INDIGENT<br>CARE              |                                |                      |                   | 340B             |
| CHI St. Joseph College Station Hospital                             | College Station |                               |                                |                      |                   |                  |
| Covenant Specialty Hospital                                         | Lubbock         | INDIGENT<br>CARE              |                                |                      |                   |                  |
| Grace Surgical Hospital                                             | Lubbock         | INDIGENT<br>CARE              |                                |                      |                   |                  |
| Ascension Seton Bastrop Hospital                                    | Bastrop         | INDIGENT<br>CARE              |                                |                      |                   |                  |