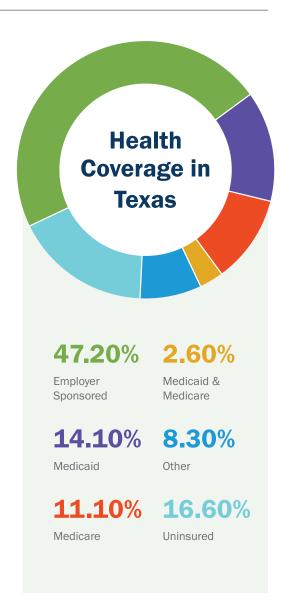

# **SERVING TEXAS**

Catholic health care has a long history of serving everyone, including those with no access to health coverage and the millions of low-income children, adults, elderly and disabled who rely on the Medicare and Medicaid programs. The Catholic health ministry is committed to its mission of providing quality care to everyone in our communities and to using the resources we have for the greatest community benefit.