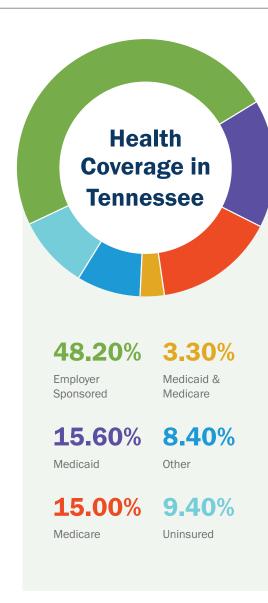

## **SERVING TENNESSEE**

Catholic health care has a long history of serving everyone, including those with no access to health coverage and the millions of low-income children, adults, elderly and disabled who rely on the Medicare and Medicaid programs. The Catholic health ministry is committed to its mission of providing quality care to everyone in our communities and to using the resources we have for the greatest community benefit.