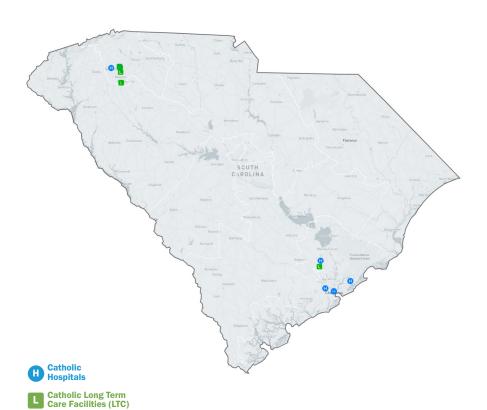

## CATHOLIC HEALTH ASSOCIATION SOUTH CAROLINA FACILITIES

|                                                                 |                | Operates indigent care clinic | Critical<br>Access<br>hospital | Teaching<br>hospital | Rural<br>hospital | 340B<br>hospital |
|-----------------------------------------------------------------|----------------|-------------------------------|--------------------------------|----------------------|-------------------|------------------|
| HOSPITALS                                                       |                |                               |                                |                      |                   |                  |
| Roper St. Francis Healthcare - Bon Secours St. Francis Hospital | Charleston     | INDIGENT<br>CARE              |                                |                      |                   | 340B             |
| Bon Secours St. Francis Eastside                                | Greenville     | INDIGENT<br>CARE              |                                |                      |                   |                  |
| Bon Secours St. Francis Downtown                                | Greenville     | INDIGENT<br>CARE              |                                |                      |                   |                  |
| Roper St. Francis Healthcare - Roper Hospital                   | Charleston     | INDIGENT<br>CARE              |                                |                      |                   |                  |
| Roper St. Francis Healthcare - Mount Pleasant Hospital          | Mount Pleasant | INDIGENT<br>CARE              |                                |                      |                   |                  |
| Roper St. Francis Healthcare - Berkeley Hospital                | Summerville    | INDIGENT<br>CARE              |                                |                      |                   | 340B             |