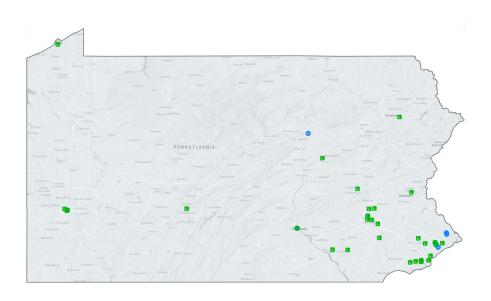

## CATHOLIC HEALTH ASSOCIATION PENNSYLVANIA FACILITIES

|                                                                                       |                   | Operates indigent care clinic | Critical<br>Access<br>hospital | Teaching<br>hospital | Rural<br>hospital | 340B<br>hospital |
|---------------------------------------------------------------------------------------|-------------------|-------------------------------|--------------------------------|----------------------|-------------------|------------------|
| HOSPITALS                                                                             |                   |                               |                                |                      |                   |                  |
| Holy Spirit Hospital                                                                  | Camp Hill         | INDIGENT<br>CARE              |                                |                      |                   |                  |
| St. Mary Medical Center                                                               | Langhorne         |                               |                                |                      |                   |                  |
| Holy Redeemer Hospital & Medical Center                                               | Meadowbrook       |                               |                                |                      |                   | 340B             |
| Mercy Fitzgerald Hospital                                                             | Darby             | INDIGENT<br>CARE              |                                |                      |                   | 340B             |
| Nazareth Hospital                                                                     | Philadelphia      |                               |                                |                      |                   | 340B             |
| UPMC Mercy                                                                            | Pittsburgh        | INDIGENT<br>CARE              |                                |                      |                   | 340B             |
| Penn State Health St. Joseph                                                          | Reading           | INDIGENT<br>CARE              |                                |                      |                   | 340B             |
| UPMC Muncy                                                                            | Muncy             |                               | CRITICAL<br>ACCESS             |                      | RURAL             | 340B             |
| St. Mary Rehabilitation Hospital                                                      | Langhorne         |                               |                                |                      |                   |                  |
| SKILLED NURSING FACILITIES                                                            |                   |                               |                                |                      |                   |                  |
| Holy Family Senior Living                                                             | Bethlehem         |                               |                                |                      |                   |                  |
| St. Joseph Villa                                                                      | Flourtown         |                               |                                |                      |                   |                  |
| Garvey Manor                                                                          | Hollidaysburg     |                               |                                |                      |                   |                  |
| St. Anne's Retirement Community, Inc.                                                 | Columbia          |                               |                                |                      |                   |                  |
| Saint Mary's Home of Erie                                                             | Erie              |                               |                                |                      |                   |                  |
| Little Flower Manor                                                                   | Darby             |                               |                                |                      |                   |                  |
| Lafayette Long Term Care (AKA the Lafayette Redeemer)                                 | Philadelphia      |                               |                                |                      |                   |                  |
| St Joseph Manor Skilled Nursing                                                       | Meadowbrook       |                               |                                |                      |                   |                  |
| St Marys Villa Skilled Nursing & Rehab                                                | Elmhurst Township |                               |                                |                      |                   |                  |
| Saint Marys at Asbury Ridge - Skilled Nursing                                         | Erie              |                               |                                |                      |                   |                  |
| Holy Redeemer Healthcare Transitional Care Unit                                       | Meadowbrook       |                               |                                |                      |                   |                  |
| Transitional Care Unit at Nazareth Hospital                                           | Philadelphia      |                               |                                |                      |                   |                  |
| ADDITIONAL CATHOLIC SPONSORED SERVICES                                                |                   |                               |                                |                      |                   |                  |
| Holy Family Senior Living                                                             | Bethlehem         |                               |                                |                      |                   |                  |
| St. Anne's Retirement Community, Inc.                                                 | Columbia          |                               |                                |                      |                   |                  |
| Saint Mary's Home of Erie                                                             | Erie              |                               |                                |                      |                   |                  |
| Redeemer Health Home Care - Philadelphia                                              | Philadelphia      |                               |                                |                      |                   |                  |
| Mercy Home Health                                                                     | Springfield       |                               |                                |                      |                   |                  |
| Holy Redeemer Hospice - Philadelphia                                                  | Philadelphia      |                               |                                |                      |                   |                  |
| Compassus Hospice - Fort Washington/Philadelphia<br>(FKA Life Choice Hospice Dresher) | Fort Washington   |                               |                                |                      |                   |                  |

| Compassus Hospice - Allentown                         | Allentown         |
|-------------------------------------------------------|-------------------|
| Compassus Hospice - Newtown Square                    | Newtown Square    |
| St Mary Home Care                                     | Newtown           |
| Redeemer Health St Joseph Manor                       | Meadowbrook       |
| Saint Marys at Asbury Ridge - Assisted Living         | Erie              |
| St Marys Villa Personal Care Home                     | Elmhurst Township |
| Lafayette Personal Care (FKA Holy Redeemer Lafayette) | Philadelphia      |
| Compassus Hospice - Lancaster                         | Lancaster         |
| Compassus Hospice - Hamburg                           | Hamburg           |
| Holy Redeemer Home Care - Warminster                  | Warminster        |
| Compassus Hospice - Harrisburg                        | Harrisburg        |
| Compassus Hospice - Wilkes-Barre                      | Wilkes Barre      |
| Compassus Hospice - Bloomsburg                        | Bloomsburg        |