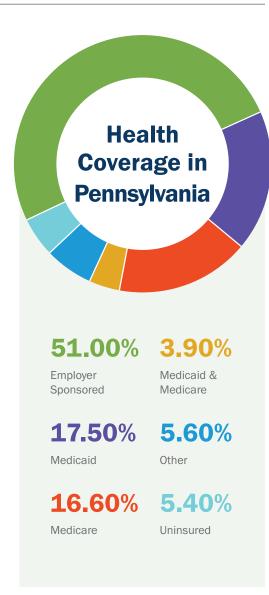

### **SERVING PENNSYLVANIA**

Catholic health care has a long history of serving everyone, including those with no access to health coverage and the millions of low-income children, adults, elderly and disabled who rely on the Medicare and Medicaid programs. The Catholic health ministry is committed to its mission of providing quality care to everyone in our communities and to using the resources we have for the greatest community benefit.