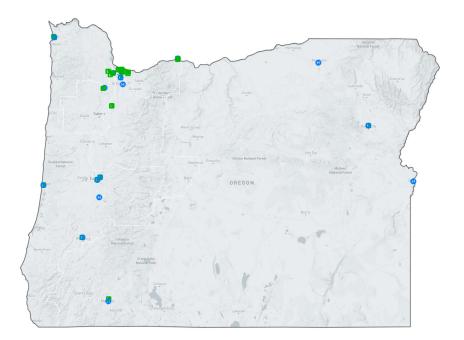

### CATHOLIC HEALTH ASSOCIATION Oregon facilities

|                                                             |               | Operates<br>indigent<br>care clinic | Critical<br>Access<br>hospital | Teaching<br>hospital | Rural<br>hospital | 340B<br>hospital |
|-------------------------------------------------------------|---------------|-------------------------------------|--------------------------------|----------------------|-------------------|------------------|
| HOSPITALS                                                   |               |                                     |                                |                      |                   |                  |
| Saint Alphonsus Medical Center - Baker City                 | Baker City    | INDIGENT<br>CARE                    | CRITICAL<br>ACCESS             |                      | RURAL             | 340B             |
| PeaceHealth Sacred Heart Medical Center University District | Eugene        | INDIGENT<br>CARE                    |                                |                      |                   |                  |
| Providence Medford Medical Center                           | Medford       |                                     |                                |                      |                   | 340B             |
| Saint Alphonsus Medical Center - Ontario                    | Ontario       |                                     |                                |                      | RURAL             | 340B             |
| CHI St. Anthony Hospital                                    | Pendleton     |                                     | CRITICAL<br>ACCESS             |                      | RURAL             | 340B             |
| Providence Portland Medical Center                          | Portland      | INDIGENT<br>CARE                    |                                |                      |                   | 340B             |
| Providence St. Vincent Medical Center                       | Portland      |                                     |                                |                      |                   | 340B             |
| Mercy Medical Center                                        | Roseburg      |                                     |                                |                      | RURAL             | 340B             |
| Providence Seaside Hospital                                 | Seaside       | INDIGENT<br>CARE                    | CRITICAL<br>ACCESS             |                      | RURAL             | 340B             |
| Providence Milwaukie Hospital                               | Milwaukie     |                                     |                                |                      |                   |                  |
| PeaceHealth Peace Harbor Medical Center                     | Florence      |                                     | CRITICAL<br>ACCESS             |                      | RURAL             | 340B             |
| PeaceHealth Cottage Grove Community Medical Center          | Cottage Grove |                                     | CRITICAL<br>ACCESS             |                      |                   | 340B             |
| Providence Hood River Memorial Hospital                     | Hood River    |                                     | CRITICAL<br>ACCESS             |                      | RURAL             | 340B             |
| Providence Newberg Medical Center                           | Newberg       |                                     |                                | _                    |                   |                  |
| PeaceHealth Sacred Heart Medical Center at RiverBend        | Springfield   |                                     |                                |                      |                   | 340B             |
| Providence Willamette Falls Medical Center                  | Oregon City   | INDIGENT<br>CARE                    |                                |                      |                   | 340B             |

#### SKILLED NURSING FACILITIES

| SKILLED NURSING FACILITIES                                        |               |
|-------------------------------------------------------------------|---------------|
| Maryville Nursing Home                                            | Beaverton     |
| Providence Benedictine Nursing Center                             | Mount Angel   |
| PeaceHealth Peace Harbor Hospital Swing Bed Unit                  | Florence      |
| St Alphonsus Medical Center - Baker City Swing Bed Unit           | Baker City    |
| CHI St Anthony Hospital (FKA St Anthony Hospital Swing Bed Unit)  | Pendleton     |
| St Alphonsus Medical Center - Ontario Swing Bed Unit              | Ontario       |
| Providence Seaside Hospital Swing Bed Unit                        | Seaside       |
| Providence Hood River Memorial Hospital Swing Bed Unit            | Hood River    |
| PeaceHealth Cottage Grove Community Medical Center Swing Bed Unit | Cottage Grove |