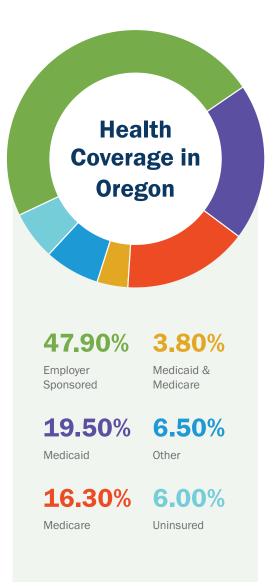

## **SERVING OREGON**

Catholic health care has a long history of serving everyone, including those with no access to health coverage and the millions of low-income children, adults, elderly and disabled who rely on the Medicare and Medicaid programs. The Catholic health ministry is committed to its mission of providing quality care to everyone in our communities and to using the resources we have for the greatest community benefit.