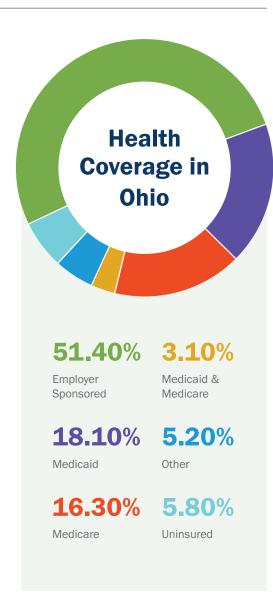

### **SERVING OHIO**

Catholic health care has a long history of serving everyone, including those with no access to health coverage and the millions of low-income children, adults, elderly and disabled who rely on the Medicare and Medicaid programs. The Catholic health ministry is committed to its mission of providing quality care to everyone in our communities and to using the resources we have for the greatest community benefit.