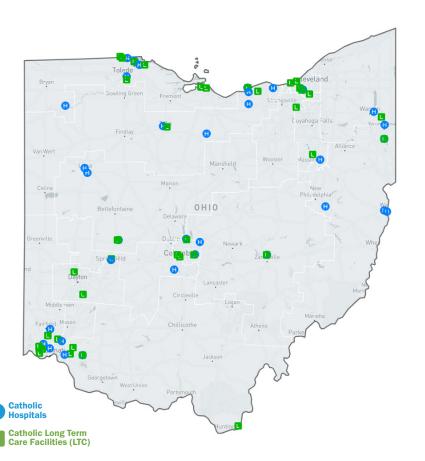

# CATHOLIC HEALTH ASSOCIATION OHIO FACILITIES

|                                                  |                  | Operates indigent care clinic | Critical<br>Access<br>hospital | Teaching<br>hospital | Rural<br>hospital | 340B<br>hospital |
|--------------------------------------------------|------------------|-------------------------------|--------------------------------|----------------------|-------------------|------------------|
| HOSPITALS                                        |                  |                               |                                |                      |                   |                  |
| St. Vincent Charity Medical Center               | Cleveland        |                               |                                |                      |                   |                  |
| Mercy Health - Perrysburg Hospital               | Perrysburg       |                               |                                |                      |                   |                  |
| Mercy Health Clermont Hospital                   | Batavia          |                               |                                |                      |                   | 340B             |
| Cleveland Clinic Mercy Hospital                  | Canton           | INDIGENT<br>CARE              |                                |                      |                   | 340B             |
| Good Samaritan Hospital                          | Cincinnati       | INDIGENT<br>CARE              |                                |                      |                   | 340B             |
| Mercy Health Anderson Hospital                   | Cincinnati       |                               |                                |                      |                   |                  |
| Mercy Health West Hospital                       | Cincinnati       |                               |                                |                      |                   |                  |
| Mount Carmel East                                | Columbus         |                               |                                |                      | 340B              |                  |
| Mount Carmel St. Ann's                           | Westerville      |                               |                                |                      |                   | 340B             |
| Cleveland Clinic Marymount Hospital, Inc.        | Garfield Heights | INDIGENT<br>CARE              |                                |                      |                   |                  |
| Mercy Health St. Rita's Medical Center           | Lima             | Lima                          |                                |                      |                   | 340B             |
| Mercy Health - Lorain Hospital                   | Lorain           |                               |                                | 340B                 |                   |                  |
| Mercy Health St. Charles Hospital                | Oregon           |                               |                                |                      |                   |                  |
| Trinity Medical Center West                      | Steubenville     | ibenville INDIGENT CARE       |                                |                      |                   | 340B             |
| Mercy Health Tiffin Hospital                     | Tiffin           |                               |                                |                      | RURAL             | 340B             |
| Mercy Health St. Vincent Medical Center          | Toledo           |                               |                                |                      |                   | 340B             |
| Mercy Health Urbana Hospital                     | Urbana           |                               | CRITICAL<br>ACCESS             |                      | RURAL             | 340B             |
| Mercy Health St. Joseph Warren Hospital          | Warren           |                               |                                | 340B                 |                   |                  |
| Mercy Health St. Elizabeth Youngstown Hospital   | Youngstown       |                               |                                |                      | 340B              |                  |
| Genesis Hospital                                 | Zanesville       |                               |                                | 340B                 |                   |                  |
| UH St. John Medical Center                       | Westlake         | INDIGENT<br>CARE              |                                |                      |                   |                  |
| Mercy Health Willard Hospital                    | Willard          |                               | CRITICAL<br>ACCESS             |                      | RURAL             | 340B             |
| Mercy Health Springfield Regional Medical Center | Springfield      |                               |                                |                      |                   | 340B             |
| Mercy Health Fairfield Hospital                  | Fairfield        | INDIGENT<br>CARE              |                                |                      |                   |                  |
| Trinity Medical Center East                      | Steubenville     | INDIGENT<br>CARE              |                                |                      |                   |                  |
| Mercy Health St. Anne Hospital                   | Toledo           |                               |                                |                      |                   |                  |
| Mercy Allen Hospital                             | Oberlin          |                               | CRITICAL<br>ACCESS             |                      | RURAL             | 340B             |
| Specialty Hospital of Lorain                     | Amherst          |                               |                                |                      |                   |                  |
| Mount Carmel New Albany                          | New Albany       |                               |                                |                      |                   |                  |
| Mercy Health - St. Elizabeth Boardman Hospital   | Youngstown       |                               |                                |                      |                   | 340B             |
| The Jewish Hospital - Mercy Health               | Cincinnati       |                               |                                |                      |                   |                  |
| Trinity Hospital Twin City                       | Dennison         |                               | CRITICAL<br>ACCESS             |                      | RURAL             | 340B             |

| SKILLED NURSING FACILITIES                                                                     |                  |
|------------------------------------------------------------------------------------------------|------------------|
| St. Augustine Health Ministries                                                                | Cleveland        |
| St. Francis Home, Inc.                                                                         | Tiffin           |
| Mount Notre Dame Health Center                                                                 | Cincinnati       |
| Bayley Senior Care                                                                             | Cincinnati       |
| Jennings                                                                                       | Garfield Heights |
| Rosary Care Center                                                                             | Sylvania         |
| The Gardens of St Francis - Skilled Nursing (FKA Little Sisters of the Poor Sacred Heart Home) | Oregon           |
| St Leonard Health and Rehabilitation Center                                                    | Centerville      |
| Providence Care Center                                                                         | Sandusky         |
| Franciscan Care Center                                                                         | Toledo           |
| St Augustine Health Campus                                                                     | Cleveland        |
| Trinity Skilled Care Center                                                                    | Steubenville     |
| Mercy Health - Willard Hospital Swing Bed                                                      | Willard          |
| Mercy Health - Urbana Hospital Swing Bed                                                       | Urbana           |
| Mercy Allen Hospital Swing Bed Unit                                                            | Oberlin          |
| Trinity Hospital Twin City Swing Bed Program                                                   | Dennison         |
| St Clare Commons - Skilled Nursing                                                             | Perrysburg       |