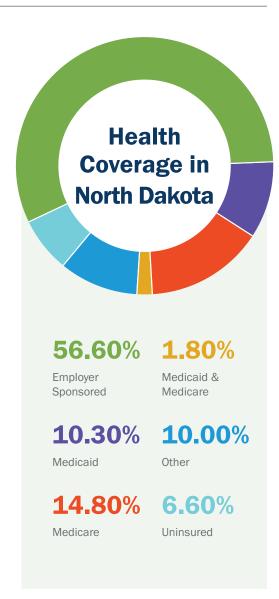

## **SERVING NORTH DAKOTA**

Catholic health care has a long history of serving everyone, including those with no access to health coverage and the millions of low-income children, adults, elderly and disabled who rely on the Medicare and Medicaid programs. The Catholic health ministry is committed to its mission of providing quality care to everyone in our communities and to using the resources we have for the greatest community benefit.