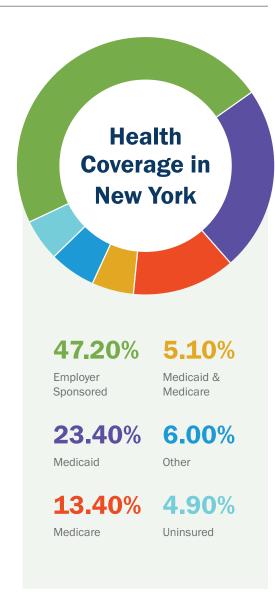

### BY THE NUMBERS

### **SERVING NEW YORK**

Catholic health care has a long history of serving everyone, including those with no access to health coverage and the millions of low-income children, adults, elderly and disabled who rely on the Medicare and Medicaid programs. The Catholic health ministry is committed to its mission of providing quality care to everyone in our communities and to using the resources we have for the greatest community benefit.