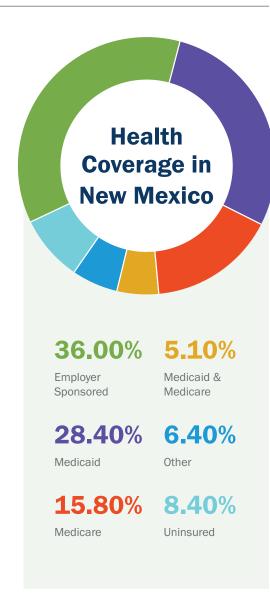

## **SERVING NEW MEXICO**

Catholic health care has a long history of serving everyone, including those with no access to health coverage and the millions of low-income children, adults, elderly and disabled who rely on the Medicare and Medicaid programs. The Catholic health ministry is committed to its mission of providing quality care to everyone in our communities and to using the resources we have for the greatest community benefit.