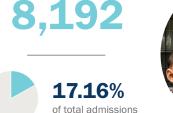

46.67%

6,218 Catholic Facility Births

47,751 Inpatient Admissions

196,076 Emergency Room Visits

867,115 Outpatient Visits