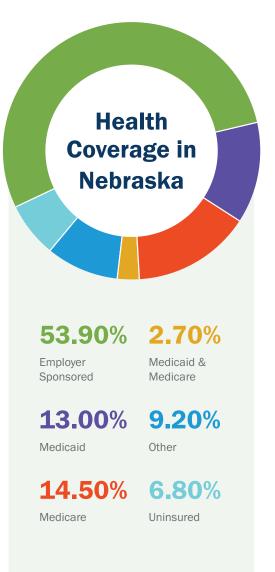

# SERVING NEBRASKA

Catholic health care has a long history of serving everyone, including those with no access to health coverage and the millions of low-income children, adults, elderly and disabled who rely on the Medicare and Medicaid programs. The Catholic health ministry is committed to its mission of providing quality care to everyone in our communities and to using the resources we have for the greatest community benefit.