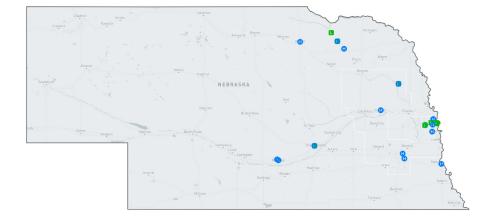

## CATHOLIC HEALTH FACILITIES

**15** Acute Care Hospitals

**10** Skilled Nursing Facilities 36 Clinics

14 Additional Catholic Sponsored Services

 Catholic Hospitals
Catholic Long Term Care Facilities (LTC) Rural Hospitals

## CATHOLIC HEALTH ASSOCIATION NEBRASKA FACILITIES

|                                                               |               | Operates<br>indigent<br>care clinic | Critical<br>Access<br>hospital | Teaching<br>hospital | Rural<br>hospital | 340B<br>hospital |
|---------------------------------------------------------------|---------------|-------------------------------------|--------------------------------|----------------------|-------------------|------------------|
| HOSPITALS                                                     |               |                                     |                                |                      |                   |                  |
| CHI Health St. Francis                                        | Grand Island  |                                     |                                |                      |                   |                  |
| CHI Health Good Samaritan                                     | Kearney       | INDIGENT<br>CARE                    |                                |                      | RURAL             | 340B             |
| CHI Health St. Elizabeth                                      | Lincoln       |                                     |                                |                      |                   | 340B             |
| CHI Health St. Mary's                                         | Nebraska City | INDIGENT<br>CARE                    | CRITICAL<br>ACCESS             |                      | RURAL             | 340B             |
| CHI Health Creighton University Medical Center - Bergan Mercy | Omaha         | INDIGENT<br>CARE                    |                                |                      |                   | 340B             |
| Avera St. Anthony's Hospital                                  | O' Neill      |                                     | CRITICAL<br>ACCESS             |                      | RURAL             | 340B             |
| St. Francis Memorial Hospital                                 | West Point    |                                     | CRITICAL<br>ACCESS             |                      | RURAL             | 340B             |
| CHI Health Immanuel                                           | Omaha         |                                     |                                |                      |                   | 340B             |
| CHI Health Schuyler                                           | Schuyler      |                                     | CRITICAL<br>ACCESS             |                      | RURAL             | 340B             |
| CHI Health Midlands                                           | Papillion     |                                     |                                |                      |                   |                  |
| Avera Creighton Hospital                                      | Creighton     |                                     | CRITICAL<br>ACCESS             |                      | RURAL             | 340B             |
| CHI Health Nebraska Heart                                     | Lincoln       |                                     |                                |                      |                   |                  |
| CHI Health Lakeside                                           | Omaha         |                                     |                                |                      |                   |                  |
| CHI Health Plainview                                          | Plainview     |                                     | CRITICAL<br>ACCESS             |                      | RURAL             | 340B             |
| Nebraska Spine Hospital                                       | Omaha         |                                     |                                |                      |                   |                  |

## SKILLED NURSING FACILITIES

| Avera Creighton Care Centre                                                                            | Creighton     |
|--------------------------------------------------------------------------------------------------------|---------------|
| CHI Health St Francis - Skilled Nursing Facility                                                       | Grand Island  |
| CHI Health St Marys Swing Bed Unit                                                                     | Nebraska City |
| CHI Health Schuyler Swing Bed Unit<br>(FKA Alegent Health Memorial Hospital Swing Bed Unit)            | Schuyler      |
| Avera St Anthonys Hospital Swing Bed Unit                                                              | O' Neill      |
| Avera Creighton Hospital - Swing Bed Unit                                                              | Creighton     |
| MercyOne Oakland Medical Center Swing Bed Unit<br>(FKA Oakland Mercy Hospital Swing Bed Unit)          | Oakland       |
| CHI Health Plainview Swing Bed Unit<br>(FKA Alegent Health - Plainview Public Hospital Swing Bed Unit) | Plainview     |
| St Francis Memorial Hospital Swing Bed Unit                                                            | West Point    |
| St Josephs Hillside Villa                                                                              | West Point    |
|                                                                                                        |               |

| ADDITIONAL CATHOLIC SPONSORED SERVICES                              |            |
|---------------------------------------------------------------------|------------|
| CHI Health at Home - Omaha Home Care                                | Omaha      |
| Franciscan Healthcare Home Health (FKA St Francis Home Health Care) | West Point |

| CHI Health at Home - Grand Island (FKA Health Connect at Home)     | Grand Island |
|--------------------------------------------------------------------|--------------|
| CHI Health at Home - Plainview                                     | Plainview    |
| Avera@Home - Home Health Creighton                                 | Creighton    |
| CHI Health at Home - Lincoln Home Care (FKA Healthconnect at Home) | Lincoln      |
| Avera@Home - Home Health Oneill                                    | O' Neill     |
| CHI Health at Home - Kearney                                       | Kearney      |
| CHI Health at Home - Omaha Hospice (FKA Alegent Creighton Hospice) | Omaha        |
| CHI Health at Home - Lincoln Hospice                               | Lincoln      |
| Franciscan Healthcare Hospice (FKA St Francis Hospice)             | West Point   |
| Avera@Home - Hospice Hartington                                    | Hartington   |
| CHI Health at Home - Home Infusion                                 | Omaha        |
| Avera@Home - Home Health Hartington                                | Hartington   |
|                                                                    |              |