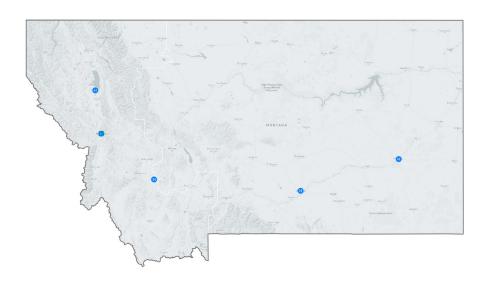

#### **MONTANA FACILITIES**

|                                                                          |            | Operates indigent care clinic | Critical<br>Access<br>hospital | Teaching<br>hospital | Rural<br>hospital | 340B<br>hospital |
|--------------------------------------------------------------------------|------------|-------------------------------|--------------------------------|----------------------|-------------------|------------------|
| HOSPITALS                                                                |            |                               |                                |                      |                   |                  |
| St. Vincent Healthcare                                                   | Billings   |                               |                                |                      |                   | 340B             |
| St. James Healthcare                                                     | Butte      |                               |                                |                      | RURAL             | 340B             |
| Holy Rosary Healthcare                                                   | Miles City |                               | CRITICAL<br>ACCESS             |                      | RURAL             | 340B             |
| Providence St. Patrick Hospital                                          | Missoula   |                               |                                |                      |                   | 340B             |
| Providence St. Joseph Medical Center                                     | Polson     |                               | CRITICAL<br>ACCESS             |                      | RURAL             | 340B             |
|                                                                          |            |                               |                                |                      |                   |                  |
| SKILLED NURSING FACILITIES                                               |            |                               |                                |                      |                   |                  |
| Providence St Joseph Medical Center Swing Bed Unit                       | Polson     |                               |                                |                      |                   |                  |
|                                                                          |            |                               |                                |                      |                   |                  |
| ADDITIONAL CATHOLIC SPONSORED SERVICES                                   |            |                               |                                |                      |                   |                  |
| Providence St Joseph Medical Center Assisted Living Center               | Polson     |                               |                                |                      |                   |                  |
| Compassus - Billings Home Health (FKA Rocky Mountain Home Care Billings) | Billings   |                               |                                |                      |                   |                  |
| Compassus - Butte Home Health (FKA Rocky Mountain Home Care of Butte)    | Butte      |                               |                                |                      |                   |                  |