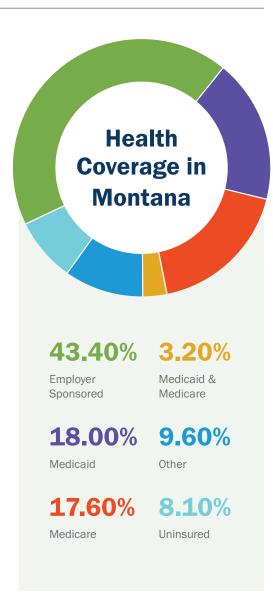

## **SERVING MONTANA**

Catholic health care has a long history of serving everyone, including those with no access to health coverage and the millions of low-income children, adults, elderly and disabled who rely on the Medicare and Medicaid programs. The Catholic health ministry is committed to its mission of providing quality care to everyone in our communities and to using the resources we have for the greatest community benefit.