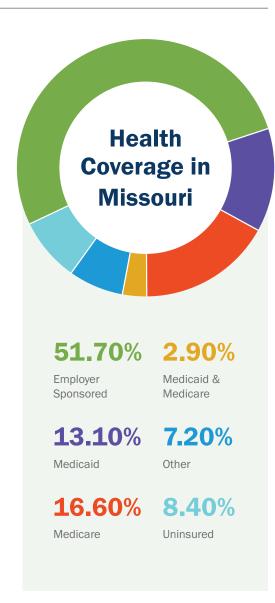

### **SERVING MISSOURI**

Catholic health care has a long history of serving everyone, including those with no access to health coverage and the millions of low-income children, adults, elderly and disabled who rely on the Medicare and Medicaid programs. The Catholic health ministry is committed to its mission of providing quality care to everyone in our communities and to using the resources we have for the greatest community benefit.