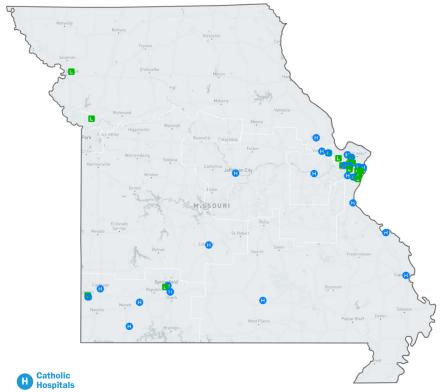

#### **CATHOLIC HEALTH FACILITIES**

**29** 

Acute Care Hospitals

13

Skilled Nursing Facilities

84

Clinics

30

#### MISSOURI FACILITIES

|                                                 |                | Operates indigent care clinic | Critical<br>Access<br>hospital | Teaching<br>hospital | Rural<br>hospital | 340B<br>hospital |
|-------------------------------------------------|----------------|-------------------------------|--------------------------------|----------------------|-------------------|------------------|
| HOSPITALS                                       |                |                               |                                |                      |                   |                  |
| SSM Health DePaul Hospital - St. Louis          | Bridgeton      | INDIGENT<br>CARE              |                                |                      |                   | 340B             |
| Saint Francis Medical Center                    | Cape Girardeau |                               |                                |                      |                   | 340B             |
| SSM Health St. Mary's Hospital - Jefferson City | Jefferson City |                               |                                |                      |                   | 340B             |
| Mercy Joplin                                    | Joplin         | INDIGENT<br>CARE              |                                |                      |                   | 340B             |
| Mercy St. Francis Hospital                      | Mountain View  |                               | CRITICAL<br>ACCESS             |                      | RURAL             | 340B             |
| SSM Health St. Joseph Hospital - St. Charles    | St Charles     | INDIGENT<br>CARE              |                                |                      |                   | 340B             |
| SSM Health Cardinal Glennon Children's Hospital | Saint Louis    | INDIGENT<br>CARE              |                                |                      |                   |                  |
| Mercy Hospital South                            | St Louis       | INDIGENT<br>CARE              |                                |                      |                   |                  |
| Mercy Hospital St. Louis                        | Saint Louis    | INDIGENT<br>CARE              |                                |                      |                   | 340B             |
| SSM Health St. Clare Hospital - Fenton          | Fenton         | INDIGENT<br>CARE              |                                |                      |                   |                  |
| SSM Health Saint Louis University Hospital      | Saint Louis    |                               |                                |                      |                   | 340B             |
| SSM Health St. Mary's Hospital - St. Louis      | Saint Louis    | INDIGENT<br>CARE              |                                |                      |                   | 340B             |
| Mercy Hospital Springfield                      | Springfield    | INDIGENT<br>CARE              |                                |                      |                   | 340B             |
| Mercy Washington                                | Washington     | INDIGENT<br>CARE              |                                |                      | RURAL             |                  |
| SSM Health St. Joseph Hospital - Lake St. Louis | Lake St Louis  |                               |                                |                      |                   |                  |
| Mercy Hospital Lebanon                          | Lebanon        |                               |                                | RURAL                | 340B              |                  |
| Mercy Hospital Cassville                        | Cassville      | CRITICAL<br>ACCESS            |                                |                      | RURAL             | 340B             |
| Mercy Hospital Aurora                           | Aurora         |                               | CRITICAL<br>ACCESS             |                      | RURAL             | 340B             |
| SSM Health St. Joseph Hospital - Wentzville     | Wentzville     | INDIGENT<br>CARE              |                                |                      |                   |                  |
| Mercy Rehabilitation Hospital St. Louis         | Chesterfield   |                               |                                |                      |                   |                  |
| Mercy Hospital Jefferson                        | Festus         | INDIGENT<br>CARE              |                                |                      |                   | 340B             |
| Mercy Kids Children's Hospital St. Louis        | Saint Louis    | INDIGENT<br>CARE              |                                |                      |                   |                  |
| Mercy Heart Hospital St. Louis                  | Saint Louis    | INDIGENT<br>CARE              |                                |                      |                   |                  |
| Mercy Hospital Carthage                         | Carthage       |                               | CRITICAL<br>ACCESS             |                      | RURAL             | 340B             |
| Mercy Kids Childrens Hospital Springfield       | Springfield    | INDIGENT<br>CARE              |                                |                      |                   |                  |
| Mercy Orthopedic Hospital                       | Ozark          | INDIGENT<br>CARE              |                                |                      |                   |                  |
| Mercy Rehabilitation Hospital Springfield       | Springfield    |                               |                                |                      |                   |                  |
| Mercy Hospital Lincoln                          | Troy           | INDIGENT<br>CARE              | CRITICAL<br>ACCESS             |                      |                   | 340B             |
| Mercy Hospital Perry                            | Perryville     |                               | CRITICAL<br>ACCESS             |                      | RURAL             | 340B             |