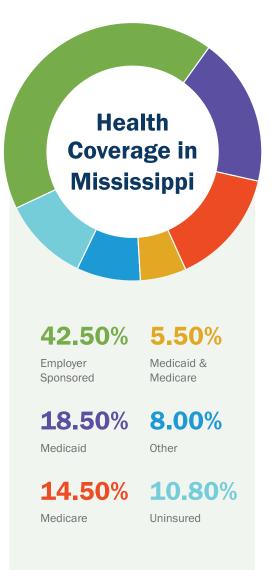

# **SERVING MISSISSIPPI**

Catholic health care has a long history of serving everyone, including those with no access to health coverage and the millions of low-income children, adults, elderly and disabled who rely on the Medicare and Medicaid programs. The Catholic health ministry is committed to its mission of providing quality care to everyone in our communities and to using the resources we have for the greatest community benefit.