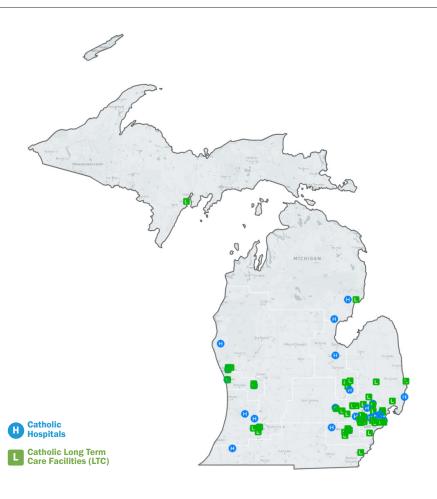

#### **CATHOLIC HEALTH FACILITIES**

24

Acute Care Hospitals

**15** 

Skilled Nursing Facilities

39

Clinics

33

Additional Catholic Sponsored Services

20.83%

Rural Hospitals

19,164

Catholic Facility Births

249,049

Inpatient Admissions

952,026

### **MICHIGAN FACILITIES**

|                                                            |                 | Operates<br>indigent<br>care clinic | Critical<br>Access<br>hospital | Teaching<br>hospital | Rural<br>hospital | 340B<br>hospital |
|------------------------------------------------------------|-----------------|-------------------------------------|--------------------------------|----------------------|-------------------|------------------|
| HOSPITALS                                                  |                 |                                     |                                |                      |                   |                  |
| Trinity Health Ann Arbor Hospital                          | Ypsilanti       | INDIGENT<br>CARE                    |                                |                      |                   |                  |
| Ascension St. John Hospital & Medical Center               | Detroit         | INDIGENT<br>CARE                    |                                |                      |                   | 340B             |
| Ascension Borgess Lee Hospital                             | Dowagiac        |                                     | CRITICAL<br>ACCESS             |                      | RURAL             | 340B             |
| Trinity Health Saint Mary's, Grand Rapids                  | Grand Rapids    | INDIGENT<br>CARE                    |                                |                      |                   | 340B             |
| Ascension Borgess Hospital                                 | Kalamazoo       | INDIGENT<br>CARE                    |                                |                      |                   |                  |
| Trinity Health Livonia Hospital                            | Livonia         | INDIGENT<br>CARE                    |                                |                      |                   |                  |
| Trinity Health Muskegon                                    | Muskegon        | INDIGENT<br>CARE                    |                                |                      |                   |                  |
| Trinity Health Oakland Hospital                            | Pontiac         | INDIGENT<br>CARE                    |                                |                      |                   | 340B             |
| Ascension St. Mary's                                       | Saginaw         |                                     |                                |                      |                   | 340B             |
| Ascension Providence Hospital - Southfield Campus          | Southfield      | INDIGENT<br>CARE                    |                                |                      |                   | 340B             |
| Ascension St. Joseph Health System                         | Tawas City      |                                     |                                |                      | RURAL             | 340B             |
| Trinity Health Livingston Hospital                         | Howell          | INDIGENT<br>CARE                    |                                |                      |                   |                  |
| Ascension Macomb-Oakland Hospital - Madison Heights Campus | Madison Heights | INDIGENT<br>CARE                    |                                |                      |                   |                  |
| Ascension River District Hospital                          | East China      | INDIGENT<br>CARE                    |                                |                      |                   |                  |
| Ascension Genesys Regional Medical Center                  | Grand Blanc     | INDIGENT<br>CARE                    |                                |                      |                   |                  |
| Ascension Macomb-Oakland Hospital - Warren Campus          | Warren          | INDIGENT<br>CARE                    |                                |                      |                   | 340B             |
| Ascension Borgess-Pipp Hospital                            | Plainwell       | INDIGENT<br>CARE                    |                                |                      |                   |                  |
| Ascension St. Mary's of Michigan - Standish Hospital       | Standish        | INDIGENT<br>CARE                    | CRITICAL<br>ACCESS             |                      | RURAL             | 340B             |
| Ascension Providence Hospital Novi                         | Novi            | INDIGENT<br>CARE                    |                                |                      |                   |                  |
| Trinity Health Shelby Hospital                             | Shelby          |                                     | CRITICAL<br>ACCESS             |                      | RURAL             | 340B             |
| Trinity Health Chelsea Hospital                            | Chelsea         |                                     |                                |                      |                   |                  |
| Ascension Providence Rochester Hospital                    | Rochester       | INDIGENT<br>CARE                    |                                |                      |                   |                  |
| Ascension Allegan Hospital                                 | Allegan         |                                     | CRITICAL<br>ACCESS             |                      | RURAL             | 340B             |
| Trinity Health Grand Haven                                 | Grand Haven     | INDIGENT<br>CARE                    |                                |                      |                   |                  |

| Waterford |
|-----------|
| Escanaba  |
| Livonia   |
| Ann Arbor |
| Muskegon  |
| Fraser    |
|           |

| Heartwood Lodge (FKA North Ottawa Care Center at Heartwood Lodge)               | Spring Lake |
|---------------------------------------------------------------------------------|-------------|
| Ascension Living Borgess Place                                                  | Kalamazoo   |
| Ascension Standish Hospital - Skilled Nursing Facility                          | Standish    |
| Ascension St Joseph Hospital Swing Bed Unit                                     | Tawas City  |
| St Joseph Mercy Chelsea Hospital Swing Bed Unit                                 | Chelsea     |
| Ascension Borgess - Lee Memorial Hospital Swing Bed Unit                        | Dowagiac    |
| Ascension St Marys of Michigan Standish Hospital Swing Bed Unit                 | Standish    |
| The Neighborhoods of White Lake - Skilled Nursing (FKA Sanctuary at White Lake) | White Lake  |

| Bishop Noa Home                                                                                              | Escanaba         |
|--------------------------------------------------------------------------------------------------------------|------------------|
| angela Hospice Home Care, Inc.                                                                               | Livonia          |
| Glacier Hills - The Manor                                                                                    | Ann Arbor        |
| St Josephs Village - Ann Arbor                                                                               | Ypsilanti        |
| Voodland Village - Brighton (FKA Sanctuary at Woodland - Brighton)                                           | Brighton         |
| Mercy Village - Fort Gratiot                                                                                 | Fort Gratiot     |
| Bellbrook - Rochester Hills Assisted Living                                                                  | Rochester Hills  |
| he Oaks Assisted Living (FKA Sanctuary at the Oaks - Muskegon)                                               | Muskegon         |
| rinity Health at Home - Muskegon<br>FKA Mercy Health VNS Muskegon - Home Health)                             | Muskegon         |
| scension at Home Together with Compassus - Auburn Hills Home Health FKA Ascension at Home - Rochester)       | Auburn Hills     |
| rinity Health at Home - Grand Rapids<br>FKA Mercy Health Home Care - Grand Rapids)                           | Grand Rapids     |
| scension at Home Together with Compassus - Portage Home Health<br>FKA Ascension at Home - Kalamazoo)         | Portage          |
| rinity Health at Home - Southeast Michigan<br>FKA St Joseph Mercy Home Care and Hospice - Home Health)       | Livonia          |
| scension at Home Together With Compassus - Grand Blanc Home Health FKA Genesys Health System Home Health)    | Grand Blanc      |
| scension at Home - Tawas City (FKA Reverence Home<br>Health & Hospice - St Joseph Health System Home Health) | Tawas City       |
| rinity Health at Home Southeast Michigan - Hospice<br>FKA St Joseph Mercy Home Care and Hospice)             | Livonia          |
| Compassus Hospice - Grand Blanc<br>FKA Reverence Home Health & Hospice - Genesys Health System Hospice)      | Grand Blanc      |
| Compassus Hospice - West Branch                                                                              | West Branch      |
| Compassus Hospice - Cass City (FKA Hospice Advantage Cass City)                                              | Cass City        |
| Compassus Hospice - Detroit                                                                                  | Farmington Hills |
| Hospice of North Ottawa Community                                                                            | Grand Haven      |
| Compassus Hospice - Kalamazoo<br>FKA Reverence Home Health & Hospice - Borgess Hospice)                      | Portage          |
| Compassus Hospice - Detroit Warren<br>FKA Reverence Home Health & Hospice - St John Providence Hospice)      | Warren           |
| Hospice Compassus - Saginaw (FKA Hospice Compassus Bay City)                                                 | Saginaw          |
| Compassus Hospice - Lansing                                                                                  | Lansing          |
| Compassus Hospice - Northern Michigan                                                                        | Gaylord          |

| Marycrest - Livonia Assisted Living                                                             | Livonia    |
|-------------------------------------------------------------------------------------------------|------------|
| Ascension at Home Together with Compassus - Warren Home Health (FKA Ascension at Home - Warren) | Warren     |
| Compassus Hospice - Alpena                                                                      | Alpena     |
| Ascension at Home Together With Compassus - Standish Home Health                                | Standish   |
| The Neighborhoods of White Lake - Assisted Living                                               | White Lake |