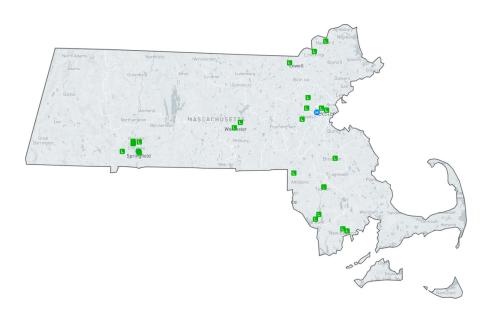

### **MASSACHUSETTS FACILITIES**

| indigent<br>care clinic | Access<br>hospital | hospital | hospital | hospital |
|-------------------------|--------------------|----------|----------|----------|
|                         |                    |          |          |          |
|                         |                    |          |          | 340B     |

| HOSPITALS                        |             |      |  |  |  |
|----------------------------------|-------------|------|--|--|--|
| Franciscan Hospital for Children | Brighton    | 340B |  |  |  |
| Mercy Medical Center             | Springfield | 340B |  |  |  |

| SKILLED NURSING FACILITIES                            |                 |
|-------------------------------------------------------|-----------------|
| Notre Dame Health Care Center                         | Worcester       |
| Elizabeth Seton Residence, Inc.                       | Wellesley Hills |
| Maristhill Nursing & Rehabilitation Center            | Waltham         |
| St Mary Health Care Center                            | Worcester       |
| Sacred Heart Home                                     | New Bedford     |
| Penacook Place                                        | Haverhill       |
| Marys Meadow at Providence Place                      | Holyoke         |
| Catholic Memorial Home                                | Fall River      |
| Madonna Manor                                         | North Attleboro |
| Marian Manor - Taunton                                | Taunton         |
| Our Ladys Haven                                       | Fairhaven       |
| Campion Health Center                                 | Weston          |
| St Joseph Manor Health Care                           | Brockton        |
| Mary Immaculate Health - Nursing & Restorative Center | Lawrence        |

| ADDITIONAL CATHOLIC SPONSORED SERVICES                      |                 |  |  |  |
|-------------------------------------------------------------|-----------------|--|--|--|
| Elizabeth Seton Residence, Inc.                             | Wellesley Hills |  |  |  |
| Marguerites House                                           | Lawrence        |  |  |  |
| Regina Cleri Residence                                      | Boston          |  |  |  |
| Compassus - North Andover (FKA Life Choice Hospice)         | North Andover   |  |  |  |
| Compassus Hospice - Auburn (FKA Life Choice Hospice Auburn) | Auburn          |  |  |  |
| Compassus Hospice - Northampton                             | Northampton     |  |  |  |
| Youville House Assisted Living Residence                    | Cambridge       |  |  |  |
| Youville Place Assisted Living Residence                    | Lexington       |  |  |  |
| Beaven Kelly Home                                           | Holyoke         |  |  |  |
| Saint Lukes Home                                            | Springfield     |  |  |  |