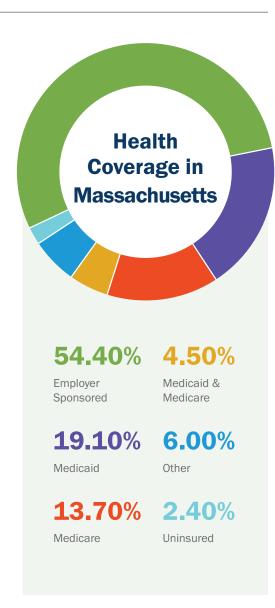

## **SERVING MASSACHUSETTS**

Catholic health care has a long history of serving everyone, including those with no access to health coverage and the millions of low-income children, adults, elderly and disabled who rely on the Medicare and Medicaid programs. The Catholic health ministry is committed to its mission of providing quality care to everyone in our communities and to using the resources we have for the greatest community benefit.