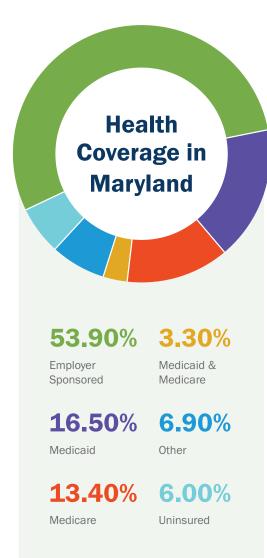

## **SERVING MARYLAND**

Catholic health care has a long history of serving everyone, including those with no access to health coverage and the millions of low-income children, adults, elderly and disabled who rely on the Medicare and Medicaid programs. The Catholic health ministry is committed to its mission of providing quality care to everyone in our communities and to using the resources we have for the greatest community benefit.