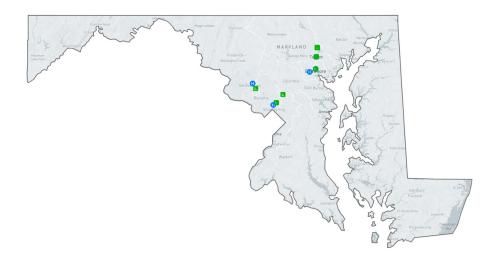

### **MARYLAND FACILITIES**

|                                                    |               | Operates indigent care clinic | Critical<br>Access<br>hospital | Teaching<br>hospital | Rural<br>hospital | 340B<br>hospital |
|----------------------------------------------------|---------------|-------------------------------|--------------------------------|----------------------|-------------------|------------------|
| HOSPITALS                                          |               |                               |                                |                      |                   |                  |
| Mercy Medical Center                               | Baltimore     | INDIGENT<br>CARE              |                                |                      |                   | 340B             |
| Ascension Saint Agnes Hospital                     | Baltimore     |                               |                                |                      |                   | 340B             |
| University of Maryland, St. Joseph Medical Center  | Towson        | INDIGENT<br>CARE              |                                |                      |                   |                  |
| Holy Cross Hospital                                | Silver Spring | INDIGENT<br>CARE              |                                |                      |                   | 340B             |
| Holy Cross Germantown Hospital                     | Germantown    | INDIGENT<br>CARE              |                                |                      |                   | 340B             |
|                                                    |               |                               |                                |                      |                   |                  |
| SKILLED NURSING FACILITIES                         |               |                               |                                |                      |                   |                  |
| Transitional Care Services at Mercy Medical Center | Baltimore     |                               |                                |                      |                   |                  |
|                                                    |               |                               |                                |                      |                   |                  |
| ADDITIONAL CATHOLIC SPONSORED SERVICES             |               |                               |                                |                      |                   |                  |
| Holy Cross Home Care and Hospice - Home Care       | Silver Spring |                               |                                |                      |                   |                  |
| Holy Cross Home Care and Hospice - Hospice         | Silver Spring |                               |                                |                      |                   |                  |