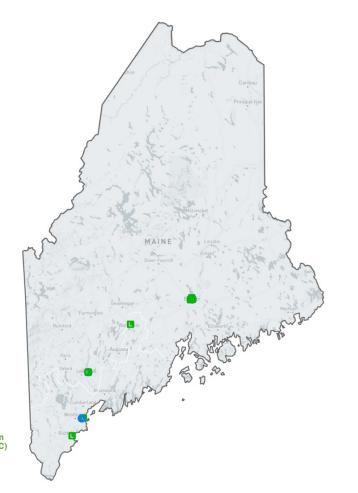

### **MAINE FACILITIES**

|                                                                 |             | Operates indigent care clinic | Critical<br>Access<br>hospital | Teaching<br>hospital | Rural<br>hospital | 340B<br>hospital |
|-----------------------------------------------------------------|-------------|-------------------------------|--------------------------------|----------------------|-------------------|------------------|
| HOSPITALS                                                       |             |                               |                                |                      |                   |                  |
| St. Joseph Healthcare                                           | Bangor      |                               |                                |                      |                   |                  |
| St. Mary's Health System aka St. Mary's Regional Medical Center | Lewiston    |                               |                                |                      |                   | 340B             |
| Northern Light Mercy Hospital Fore River Campus                 | Portland    |                               |                                |                      |                   | 340B             |
|                                                                 |             |                               |                                |                      |                   |                  |
| SKILLED NURSING FACILITIES                                      |             |                               |                                |                      |                   |                  |
| St Marys D Youville Pavilion                                    | Lewiston    |                               |                                |                      |                   |                  |
| St Andre Health Care                                            | Biddeford   |                               |                                |                      |                   |                  |
| Bangor Nursing & Rehabilitation Center                          | Bangor      |                               |                                |                      |                   |                  |
|                                                                 |             |                               |                                |                      |                   |                  |
| ADDITIONAL CATHOLIC SPONSORED SERVICES                          |             |                               |                                |                      |                   |                  |
| St Joseph HomeCare and Hospice - Home Health                    | Bangor      |                               |                                |                      |                   |                  |
| Compassus Hospice - Scarborough (FKA Life Choice Hospice)       | Scarborough |                               |                                |                      |                   |                  |
| St Joseph HomeCare and Hospice - Hospice                        | Bangor      |                               |                                |                      |                   |                  |