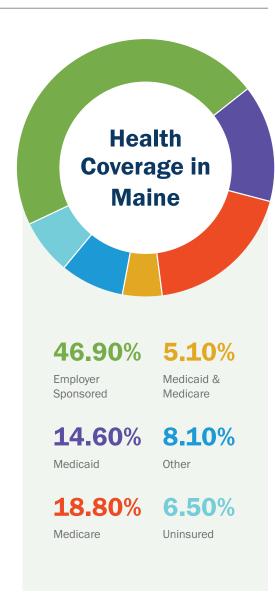

# **SERVING MAINE**

Catholic health care has a long history of serving everyone, including those with no access to health coverage and the millions of low-income children, adults, elderly and disabled who rely on the Medicare and Medicaid programs. The Catholic health ministry is committed to its mission of providing quality care to everyone in our communities and to using the resources we have for the greatest community benefit.