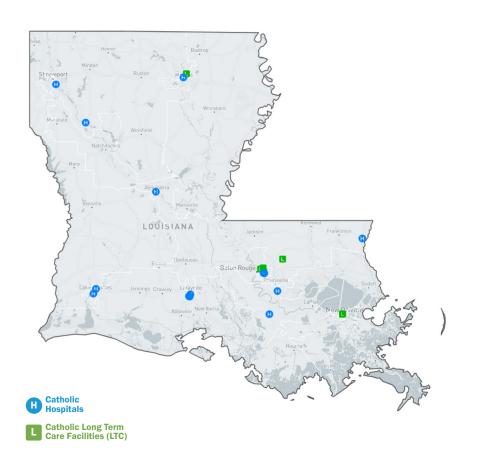

## CATHOLIC HEALTH ASSOCIATION LOUISIANA FACILITIES

|                                                   |               | Operates<br>indigent<br>care clinic | Critical<br>Access<br>hospital | Teaching<br>hospital | Rural<br>hospital | 340B<br>hospital |
|---------------------------------------------------|---------------|-------------------------------------|--------------------------------|----------------------|-------------------|------------------|
| HOSPITALS                                         |               |                                     |                                |                      |                   |                  |
| CHRISTUS St. Frances Cabrini Health System        | Alexandria    | INDIGENT<br>CARE                    |                                |                      |                   | 340B             |
| Our Lady of the Lake Regional Medical Center      | Baton Rouge   | INDIGENT<br>CARE                    |                                |                      |                   | 340B             |
| Our Lady of Lourdes Regional Medical Center       | Lafayette     | INDIGENT<br>CARE                    |                                |                      |                   | 340B             |
| CHRISTUS Ochsner St. Patrick Hospital             | Lake Charles  |                                     |                                |                      |                   | 340B             |
| St. Francis Medical Center                        | Monroe        |                                     |                                |                      |                   | 340B             |
| Assumption Community Hospital                     | Napoleonville |                                     |                                |                      |                   |                  |
| CHRISTUS Coushatta Health Care Center             | Coushatta     |                                     | CRITICAL<br>ACCESS             |                      |                   | 340B             |
| CHRISTUS Highland Medical Center                  | Shreveport    |                                     |                                |                      |                   | 340B             |
| Our Lady of the Lake Ascension                    | Gonzales      | INDIGENT<br>CARE                    |                                |                      |                   |                  |
| Our Lady of Lourdes Heart Hospital                | Lafayette     | INDIGENT<br>CARE                    |                                |                      |                   |                  |
| Our Lady of the Angels Hospital                   | Bogalusa      | INDIGENT<br>CARE                    |                                |                      | RURAL             | 340B             |
| Our Lady of the Lake Children's Hospital          | Baton Rouge   | INDIGENT<br>CARE                    |                                |                      |                   |                  |
| Our Lady of Lourdes Women's & Children's Hospital | Lafayette     | INDIGENT<br>CARE                    |                                |                      |                   |                  |
| CHRISTUS Ochsner Lake Area Hospital               | Lake Charles  |                                     |                                |                      |                   | 340B             |