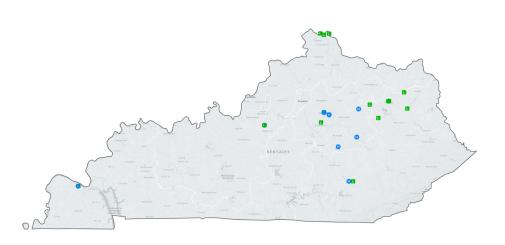

# CATHOLIC HEALTH ASSOCIATION KENTUCKY FACILITIES

|                                                                 |                | Operates indigent care clinic | Critical<br>Access<br>hospital | Teaching<br>hospital | Rural<br>hospital | 340B<br>hospital |
|-----------------------------------------------------------------|----------------|-------------------------------|--------------------------------|----------------------|-------------------|------------------|
| HOSPITALS                                                       |                |                               |                                |                      |                   |                  |
| Flaget Memorial Hospital                                        | Bardstown      | INDIGENT<br>CARE              |                                |                      | RURAL             | 340B             |
| Mercy Health - Marcum and Wallace Hospital                      | Irvine         |                               | CRITICAL<br>ACCESS             |                      | RURAL             | 340B             |
| Saint Joseph Hospital                                           | Lexington      | INDIGENT<br>CARE              |                                |                      |                   |                  |
| Saint Joseph London                                             | London         |                               |                                |                      | RURAL             | 340B             |
| St. Claire HealthCare                                           | Morehead       |                               |                                |                      | RURAL             | 340B             |
| Mercy Health - Lourdes Hospital                                 | Paducah        |                               |                                |                      | RURAL             | 340B             |
| Saint Joseph East                                               | Lexington      |                               |                                |                      |                   | 340B             |
| Saint Joseph Berea                                              | Berea          | INDIGENT<br>CARE              | CRITICAL<br>ACCESS             |                      | RURAL             | 340B             |
| Saint Joseph Mount Sterling                                     | Mount Sterling | INDIGENT<br>CARE              |                                |                      | RURAL             | 340B             |
| Women's Hospital at Saint Joseph East                           | Lexington      |                               |                                |                      |                   |                  |
| Continuing Care Hospital                                        | Lexington      |                               |                                |                      |                   |                  |
| SKILLED NURSING FACILITIES                                      |                |                               |                                |                      |                   |                  |
| St. Charles Care Center and Village                             | Covington      |                               |                                |                      |                   |                  |
| Madonna Manor - Skilled Nursing                                 | Villa Hills    |                               |                                |                      | ,                 |                  |
| Flaget Memorial Hospital - Skilled Care Unit                    | Bardstown      |                               |                                |                      |                   |                  |
| St Claire Regional Medical Center Transitional Care Unit        | Morehead       |                               | -                              |                      |                   |                  |
| St Joseph Mount Sterling Swing Bed Unit                         | Mount Sterling |                               |                                |                      |                   |                  |
| St Joseph Berea Swing Bed Unit                                  | Berea          |                               |                                |                      |                   |                  |
| St Joseph Hospital London Swing Bed Unit                        | London         |                               |                                |                      |                   |                  |
| Mercy Health - Marcum and Wallace Memorial Hospital Swing Bed   | Irvine         |                               |                                |                      |                   |                  |
| ADDITIONAL CATHOLIC SPONSORED SERVICES                          |                |                               |                                |                      |                   |                  |
| St. Charles Care Center and Village                             | Covington      |                               |                                |                      |                   |                  |
| St. Claire Home Health                                          | Morehead       |                               |                                |                      |                   |                  |
| Madonna Manor - Assisted Living                                 | Villa Hills    |                               |                                |                      |                   |                  |
| VNA Health at Home - Louisville (FKA VNA Nazareth Home Care)    | Louisville     |                               |                                |                      |                   |                  |
| Mercy Health - Home Care Paducah (FKA Lourdes Homecare Paducah) | Paducah        |                               |                                |                      |                   |                  |
| St Claire Home Health Services                                  | Morehead       |                               |                                |                      |                   |                  |
| St Claire Hospice                                               | Morehead       |                               |                                |                      |                   |                  |
| Mercy Health - Hospice Paducah (FKA Lourdes Hospice - Paducah)  | Paducah        |                               |                                |                      |                   |                  |
| VNA Health at Home - London Hospice (FKA Tri County Hospice)    | London         |                               |                                |                      |                   |                  |

| VNA Health at Home - Bardstown Hospice                                     | Bardstown      |
|----------------------------------------------------------------------------|----------------|
| VNA Health at Home - Lexington (FKA St Joseph Hospital Home Health Agency) | Lexington      |
| VNA Health at Home - London                                                | London         |
| VNA Health at Home - Bardstown                                             | Bardstown      |
| VNA Health at Home - Elizabethtown                                         | Elizabethtown  |
| VNA Health at Home - Campbellsville                                        | Campbellsville |
| Mercy Health - Home Care Mayfield                                          | Mayfield       |
| Mercy Health - Hospice Mayfield                                            | Mayfield       |
| Ray and Kay Eckstein Hospice Care Center at Mercy Health                   | Paducah        |
|                                                                            |                |