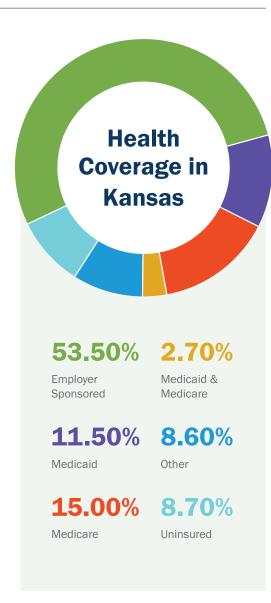

## **SERVING KANSAS**

Catholic health care has a long history of serving everyone, including those with no access to health coverage and the millions of low-income children, adults, elderly and disabled who rely on the Medicare and Medicaid programs. The Catholic health ministry is committed to its mission of providing quality care to everyone in our communities and to using the resources we have for the greatest community benefit.