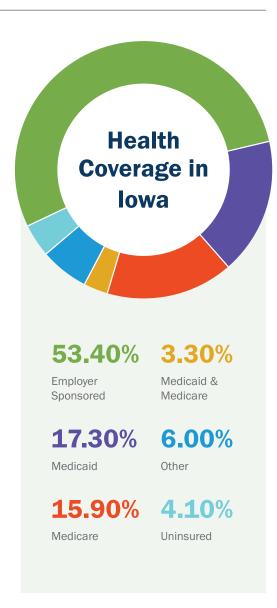

### **SERVING IOWA**

Catholic health care has a long history of serving everyone, including those with no access to health coverage and the millions of low-income children, adults, elderly and disabled who rely on the Medicare and Medicaid programs. The Catholic health ministry is committed to its mission of providing quality care to everyone in our communities and to using the resources we have for the greatest community benefit.