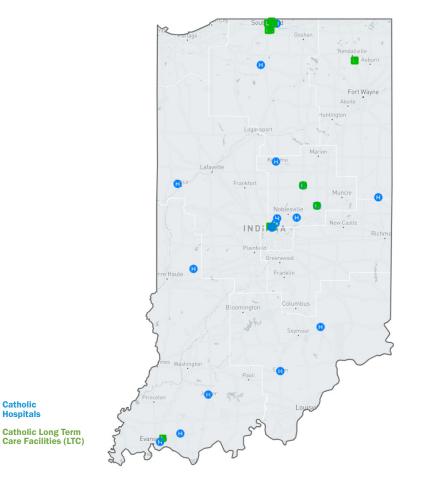

### CATHOLIC HEALTH FACILITIES

20 Acute Care Hospitals

H

Skilled Nursing Facilities 20

Clinics

**19** Additional Catholic Sponsored Services

**35%** Rural Hospitals

**10,085** Catholic Facility Births