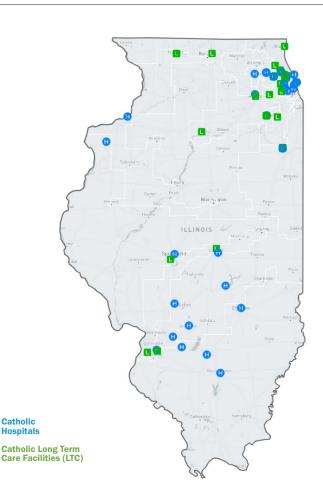

### **CATHOLIC HEALTH FACILITIES**

32

Acute Care Hospitals

19

Skilled Nursing Facilities

26

Clinics

33

# CATHOLIC HEALTH ASSOCIATION ILLINOIS FACILITIES

|                                                                          |                   | Operates indigent care clinic | Critical<br>Access<br>hospital | Teaching<br>hospital | Rural<br>hospital | 340B<br>hospital |
|--------------------------------------------------------------------------|-------------------|-------------------------------|--------------------------------|----------------------|-------------------|------------------|
| HOSPITALS                                                                |                   |                               |                                |                      |                   |                  |
| Ascension Mercy in Aurora                                                | Aurora            |                               |                                |                      |                   | 340B             |
| HSHS St. Elizabeth's Hospital                                            | O Fallon          | INDIGENT<br>CARE              |                                |                      |                   |                  |
| HSHS St. Joseph's Hospital Breese                                        | Breese            |                               |                                |                      | RURAL             |                  |
| SSM Health St. Mary's Hospital - Centralia                               | Centralia         |                               |                                |                      | RURAL             |                  |
| Ascension Resurrection in Chicago                                        | Chicago           |                               |                                |                      |                   |                  |
| Saint Anthony Hospital                                                   | Chicago           |                               |                                |                      |                   | 340B             |
| Ascension Saint Elizabeth in Chicago                                     | Chicago           |                               |                                |                      |                   |                  |
| Ascension Saint Joseph-Chicago                                           | Chicago           |                               |                                |                      | 340B              |                  |
| Ascension Saint Mary-Chicago                                             | Chicago           |                               |                                |                      |                   | 340B             |
| HSHS St. Mary's Hospital                                                 | Decatur           | INDIGENT<br>CARE              |                                |                      |                   | 340B             |
| Ascension Holy Family in Des Plaines                                     | Des Plaines       |                               |                                |                      |                   |                  |
| HSHS St. Anthony's Memorial Hospital                                     | Effingham         |                               |                                | RURAL                |                   |                  |
| Ascension Saint Joseph-Elgin                                             | Elgin             |                               |                                |                      | 340B              |                  |
| Ascension Alexian Brothers in Elk Grove Village                          | Elk Grove Village |                               |                                |                      |                   |                  |
| Ascension Saint Francis in Evanston                                      | Evanston          |                               |                                |                      | 340B              |                  |
| HSHS St. Joseph's Hospital Highland                                      | Highland          |                               | CRITICAL<br>ACCESS             |                      | RURAL             | 340B             |
| Ascension Saint Joseph-Joliet                                            | Joliet            |                               |                                |                      |                   |                  |
| Ascension Saint Mary-Kankakee                                            | Kankakee          |                               |                                |                      |                   | 340B             |
| HSHS St. Francis Hospital                                                | Litchfield        |                               | CRITICAL<br>ACCESS             |                      | RURAL             | 340B             |
| SSM Health Good Samaritan Hospital - Mount Vernon                        | Mount Vernon      |                               |                                |                      | RURAL             | 340B             |
| HSHS St. John's Hospital                                                 | Springfield       |                               |                                |                      |                   | 340B             |
| Loyola University Medical Center                                         | Maywood           | INDIGENT<br>CARE              |                                |                      |                   | 340B             |
| MacNeal Hospital                                                         | Berwyn            | INDIGENT<br>CARE              |                                |                      |                   | 340B             |
| Ascension Saint Alexius                                                  | Hoffman Estates   |                               |                                |                      | 340B              |                  |
| Ascension Alexian Brothers Behavioral Health Hospital in Hoffman Estates | Hoffman Estates   |                               |                                |                      |                   |                  |
| Gottlieb Memorial Hospital                                               | Melrose Park      | INDIGENT<br>CARE              |                                |                      |                   |                  |
| Ascension Saint Alexius Women and Children's Hospital                    | Hoffman Estates   |                               |                                |                      |                   |                  |
| HSHS Holy Family Hospital                                                | Greenville        |                               |                                |                      | RURAL             |                  |
| Loyola Medicine Children's Hospital                                      | Maywood           | INDIGENT<br>CARE              |                                |                      |                   |                  |
| HSHS Good Shepherd Hospital                                              | Shelbyville       |                               |                                |                      | RURAL             | 340B             |
| Genesis Medical Center - Silvis                                          | Silvis            |                               |                                |                      |                   | 340B             |
| Genesis Medical Center - Aledo                                           | Aledo             |                               | CRITICAL<br>ACCESS             |                      | RURAL             | 340B             |