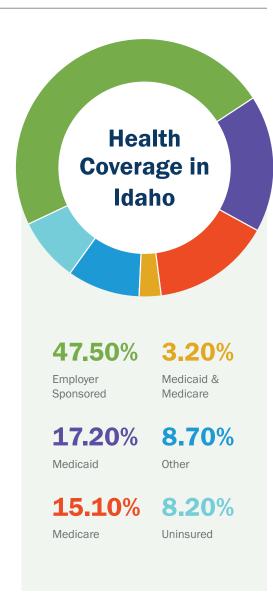

## **SERVING IDAHO**

Catholic health care has a long history of serving everyone, including those with no access to health coverage and the millions of low-income children, adults, elderly and disabled who rely on the Medicare and Medicaid programs. The Catholic health ministry is committed to its mission of providing quality care to everyone in our communities and to using the resources we have for the greatest community benefit.