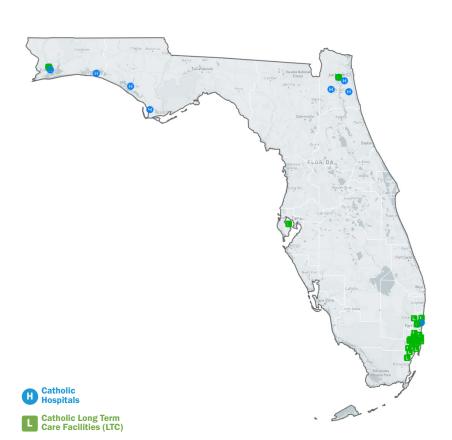

### **CATHOLIC HEALTH FACILITIES**

Acute Care

Hospitals

Skilled Nursing Facilities

36
Clinics

26
Additional Catholic Sponsored Services

9.09% Rural Hospitals

10,340 Catholic Facility Births

### CATHOLIC HEALTH ASSOCIATION FLORIDA FACILITIES

|                                                                                 |                  | Operates<br>indigent<br>care clinic | Critical<br>Access<br>hospital | Teaching<br>hospital | Rural<br>hospital | 340B<br>hospital |
|---------------------------------------------------------------------------------|------------------|-------------------------------------|--------------------------------|----------------------|-------------------|------------------|
| HOSPITALS                                                                       |                  |                                     |                                |                      |                   |                  |
| Ascension St. Vincent's St. Johns County Hospital                               | St Johns         |                                     |                                |                      |                   |                  |
| Holy Cross Health                                                               | Fort Lauderdale  | INDIGENT<br>CARE                    |                                |                      |                   |                  |
| Ascension St. Vincent's Riverside Hospital                                      | Jacksonville     | INDIGENT<br>CARE                    |                                |                      |                   |                  |
| Ascension Sacred Heart Hospital Pensacola                                       | Pensacola        | INDIGENT<br>CARE                    |                                |                      |                   | 340B             |
| St. Catherine's Rehabilitation Hospital                                         | North Miami      |                                     |                                |                      |                   |                  |
| Ascension Sacred Heart Hospital on the Emerald Coast                            | Miramar Beach    | INDIGENT<br>CARE                    |                                |                      |                   | 340B             |
| The Studer Family Children's Hospital at Ascension Sacred Heart                 | Pensacola        | INDIGENT<br>CARE                    |                                |                      |                   |                  |
| Ascension St. Vincent's Southside Hospital                                      | Jacksonville     | INDIGENT<br>CARE                    |                                |                      |                   | 340B             |
| Ascension Sacred Heart Hospital on the Gulf                                     | Port St Joe      |                                     |                                |                      | RURAL             |                  |
| Ascension St. Vincent's Clay County                                             | Middleburg       | INDIGENT<br>CARE                    |                                |                      |                   |                  |
| Ascension Sacred Heart Hospital Bay                                             | Panama City      | INDIGENT<br>CARE                    |                                | ,                    |                   |                  |
|                                                                                 |                  |                                     |                                |                      |                   |                  |
| SKILLED NURSING FACILITIES                                                      |                  |                                     |                                |                      |                   |                  |
| St Annes Nursing Center                                                         | Miami            |                                     |                                |                      |                   |                  |
| Villa Maria West Skilled Nursing Facility                                       | Hialeah Gardens  |                                     |                                |                      |                   |                  |
| Ascension Living St Catherines Laboure Place                                    | Jacksonville     |                                     |                                |                      |                   |                  |
| Haven of Our Lady of Peace                                                      | Pensacola        |                                     |                                |                      |                   |                  |
| Madonna Ptak Morton Plant Rehabilitation Center                                 | Clearwater       |                                     |                                |                      |                   |                  |
| Villa Maria Nursing Center                                                      | North Miami      |                                     |                                |                      |                   |                  |
| St Johns Nursing Center                                                         | Lauderdale Lakes |                                     |                                |                      |                   |                  |
| Ascension Sacred Heart Hospital on the Gulf Coast Swing Bed Unit                | Mexico Beach     |                                     |                                |                      |                   |                  |
|                                                                                 |                  |                                     |                                |                      |                   |                  |
| ADDITIONAL CATHOLIC SPONSORED SERVICES                                          |                  |                                     |                                |                      |                   |                  |
| St Joseph Assisted Living Residence                                             | Lauderdale Lakes |                                     |                                |                      |                   |                  |
| St Annes Assisted Living Residence                                              | Miami            |                                     |                                |                      |                   |                  |
| Catholic Home Health Services of Broward                                        | Lauderdale Lakes |                                     |                                |                      |                   |                  |
| BayCare HomeCare Infusion                                                       | Largo            |                                     |                                |                      |                   |                  |
| BayCare HomeCare - New Port Richey                                              | New Port Richey  |                                     |                                |                      |                   |                  |
| BayCare HomeCare - Dunedin                                                      | Dunedin          |                                     |                                |                      |                   |                  |
| BayCare HomeCare - Weeki Wachee                                                 | Weeki Wachee     |                                     |                                |                      |                   |                  |
| BayCare HomeCare - Lakeland                                                     | Lakeland         |                                     |                                |                      |                   |                  |
| BayCare HomeCare - Tampa<br>(FKA Baycare Home Care Inc - Tampa Woodland Center) | Tampa            |                                     |                                |                      |                   |                  |