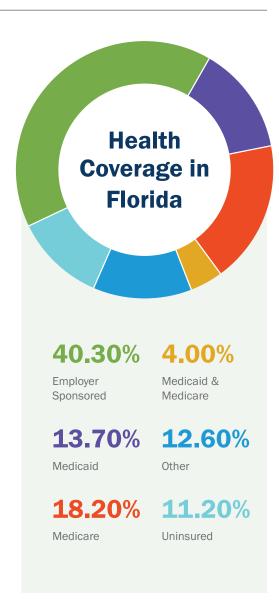

## **SERVING FLORIDA**

Catholic health care has a long history of serving everyone, including those with no access to health coverage and the millions of low-income children, adults, elderly and disabled who rely on the Medicare and Medicaid programs. The Catholic health ministry is committed to its mission of providing quality care to everyone in our communities and to using the resources we have for the greatest community benefit.