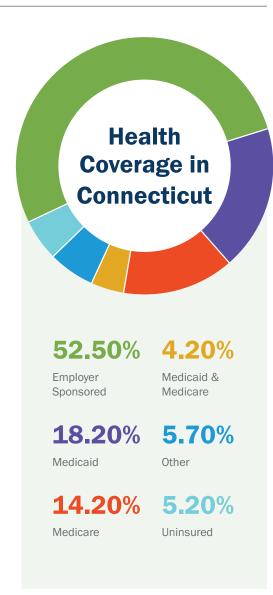

## **SERVING CONNECTICUT**

Catholic health care has a long history of serving everyone, including those with no access to health coverage and the millions of low-income children, adults, elderly and disabled who rely on the Medicare and Medicaid programs. The Catholic health ministry is committed to its mission of providing quality care to everyone in our communities and to using the resources we have for the greatest community benefit.