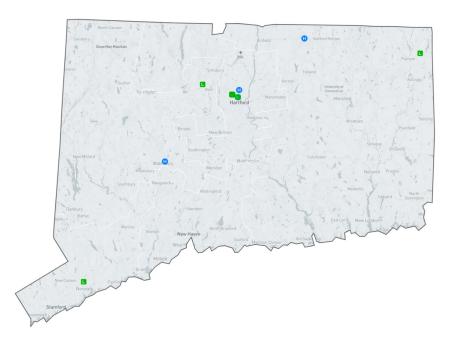

#### **CATHOLIC HEALTH FACILITIES**

Acute Care Hospitals

Skilled Nursing Facilities

5 Clinics

6

Additional Catholic Sponsored Services

0%

Rural Hospitals

### **CONNECTICUT FACILITIES**

|                                                    |                  | Operates<br>indigent<br>care clinic | Critical<br>Access<br>hospital | Teaching<br>hospital | Rural<br>hospital | 340B<br>hospital |
|----------------------------------------------------|------------------|-------------------------------------|--------------------------------|----------------------|-------------------|------------------|
| HOSPITALS                                          |                  |                                     |                                |                      |                   |                  |
| Saint Francis Hospital & Medical Center            | Hartford         |                                     |                                |                      |                   | 340B             |
| Saint Mary's Hospital                              | Waterbury        |                                     |                                |                      |                   | 340B             |
| Mount Sinai Rehabilitation Hospital                | Hartford         |                                     |                                |                      |                   |                  |
| Johnson Memorial Medical Center                    | Stafford Springs |                                     |                                |                      |                   |                  |
|                                                    |                  |                                     |                                |                      |                   |                  |
| SKILLED NURSING FACILITIES                         |                  |                                     |                                |                      |                   |                  |
| Notre Dame Health and Rehabilitation Center        | Norwalk          |                                     |                                |                      |                   |                  |
| Matulaitis Nursing Home, Inc.                      | Putnam           |                                     |                                |                      |                   |                  |
| Saint Mary Home                                    | West Hartford    |                                     |                                |                      |                   |                  |
|                                                    |                  |                                     |                                |                      |                   |                  |
| ADDITIONAL CATHOLIC SPONSORED SERVICES             |                  |                                     |                                |                      |                   |                  |
| Frances Warde Towers                               | West Hartford    |                                     |                                |                      |                   |                  |
| The Mercy Community - The McAuley                  | West Hartford    |                                     |                                |                      |                   |                  |
| Trinity Health of New England at Home - CT         | Farmington       |                                     |                                |                      |                   |                  |
| Trinity Health of New England at Home - CT Hospice | Farmington       |                                     |                                |                      |                   |                  |
| Compassus Hospice - Hartford                       | Rocky Hill       |                                     |                                |                      |                   |                  |
| Compassus Hospice - Milford                        | Milford          |                                     |                                |                      |                   |                  |