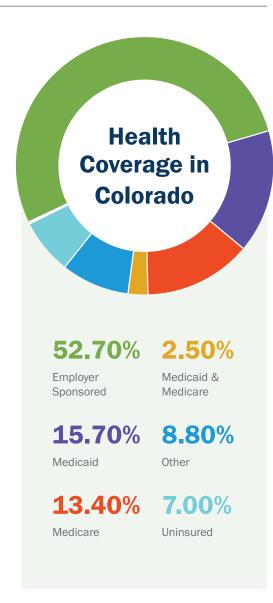

### **SERVING COLORADO**

Catholic health care has a long history of serving everyone, including those with no access to health coverage and the millions of low-income children, adults, elderly and disabled who rely on the Medicare and Medicaid programs. The Catholic health ministry is committed to its mission of providing quality care to everyone in our communities and to using the resources we have for the greatest community benefit.